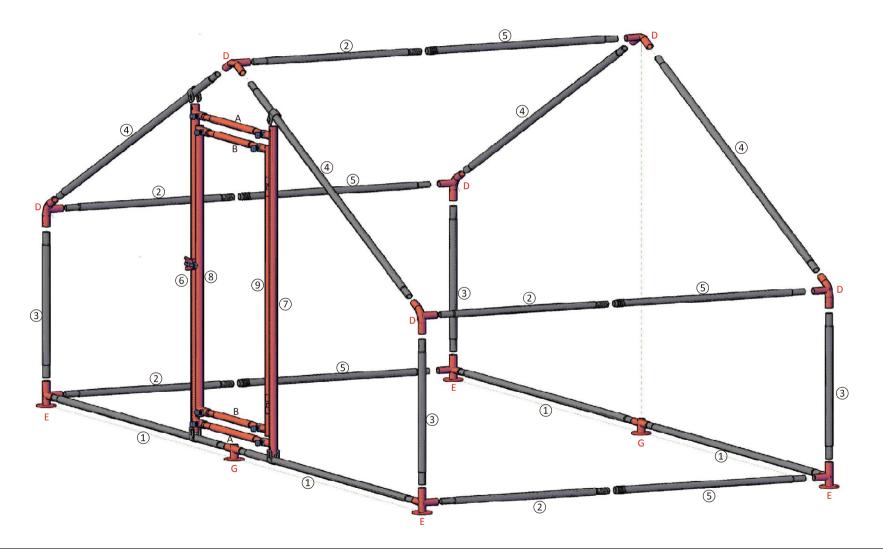

## The Structure of the Cage is as follow

Model:61211 size: 2x3x2m

## LIST OF MATERIALS

| PART<br>NO. | DIMENSION | STYLE PIC | QUANTITY |
|-------------|-----------|-----------|----------|
| 1           | 1420mm    |           | 4        |
| 3           | 970mm     |           | 4        |
| 4           | 1540mm    |           | 4        |
| 2           | 990mm     |           | 5        |
| 5           | 990mm     |           | 5        |
| 6           | 1700mm    |           | 1        |
| 7           | 1700mm    | <b>,</b>  | 1        |
| 8           | 1570mm    | 8         | 1        |
| 9           | 1570mm    | 22        | 1        |
| A           | 570mm     |           | 2        |
| В           | 480mm     |           | 2        |
| D           |           |           | 6        |
| E           |           |           | 4        |
| G           |           |           | 2        |