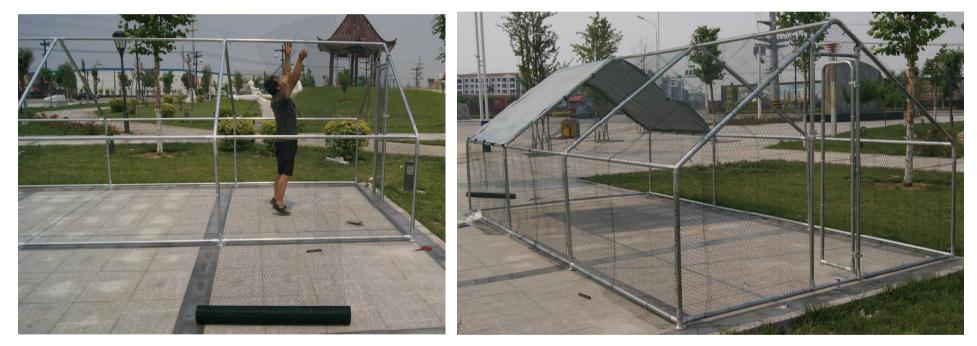

|           | 2        |
| D           |           |           | 6        |
| E           |           |           | 4        |
| G           |           |           | 2        |

## Part Package

| PART                                   | QUANTITY |
|----------------------------------------|----------|
| U Clips                                | 4        |
| Roof                                   | 1        |
| Stainless Steel cable ties (for roof)  | 1        |
| Binding wire                           | 1        |
| Cable ties                             | 1        |
| M8 square head screws<br>(for U clips) | 4        |
| Screw nuts                             | 4        |
| M8x15mm screws<br>(for door)           | 8        |
| Wing screws:                           | 34       |







covering the wire mesh