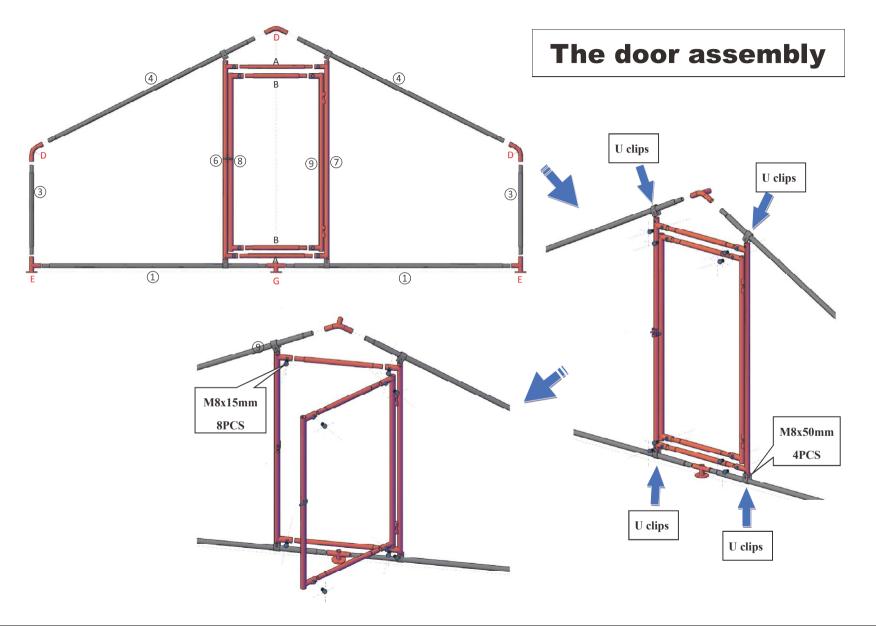

## Part Package

| PART                                   | QUANTITY |
|----------------------------------------|----------|
| U Clips                                | 4        |
| Roof                                   | 1        |
| Stainless Steel cable ties (for roof)  | 1        |
| Binding wire                           | 1        |
| Cable ties                             | 1        |
| M8 square head screws<br>(for U clips) | 4        |
| Screw nuts                             | 4        |
| M8x15mm screws<br>(for door)           | 8        |
| Wing screws:                           | 34       |