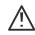

## **ASSEMBLY INSTRUCTIONS - DRAWING**

- (1) 3x Wall Plugs
- (2) 3x Screws 4x30
- (3) 3x Screws Clips
- (4) 3x Screws 4x12
- (5) 3x Screw Cover Caps
- (6) 1x Wall Profile
- (7) 1x Bottom Seal
- (8) 2x Drip Strip End Caps L/R
- (9) 1x Drip Strip
- (10) 2x Bottom Caps L/R