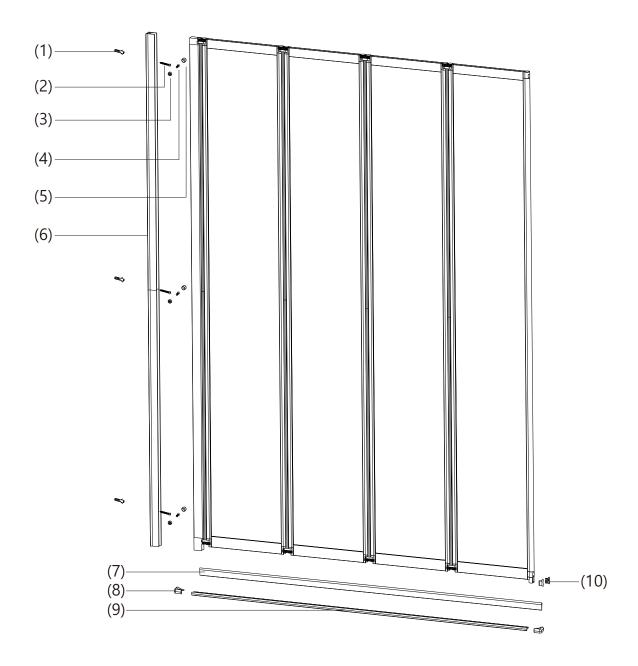

VOID HEAVY CONTACT BETWEEN THE GLASS EDGES AND ANY HARD SURFACE. Glass breakage claims will not be accepted after the product has been unpacked.

## **TOOLS REQUIRED**

| DESCRIPTION    | PART IMAGE |
|----------------|------------|
| Tape measure   |            |
| Spirit level   |            |
| Pencil         |            |
| Ø6mm Drill bit |            |
| Ø3mm Drill bit |            |

| DESCRIPTION               | PART IMAGE |
|---------------------------|------------|
| Drill                     |            |
| Flat-head<br>Screwdriver  |            |
| Cross head<br>Screwdriver | PZ1        |
| Mallet                    |            |
| Silicone Sealant          |            |



This product is heavy and may require two people to install.

## **ASSEMBLY INSTRUCTIONS - DRAWING**



- (1) 3x Wall Plugs
- (2) 3x Screws 4x30
- (3) 3x Screws Clips
- (4) 3x Screws 4x12
- (5) 3x Screw Cover Caps
- (6) 1x Wall Profile
- (7) 1x Bottom Seal
- (8) 2x Drip Strip End Caps L/R
- (9) 1x Drip Strip
- (10) 2x Bottom Caps L/R

Step 1 DRILLING WALL PROFILE TO THE WALL



Step 2



Step 3



Step 4





#### **Aftercare instructions**

Regularly clean your shower product with warm soapy water to prevent lime scale build up. DO NOT use abrasive cleaning fluids or materials, or strong chemical cleaners as this will damage the product surface.

## **Check out our full range of Shower Enclosures**

**Quadrant Shower Enclosures** 

**Corner Entry Shower Enclosures** 

Walk in Shower Enclosures

**Sliding Shower Doors** 

**Bifold Shower Doors** 

**Pivot Shower Doors** 

**Hinged Shower D