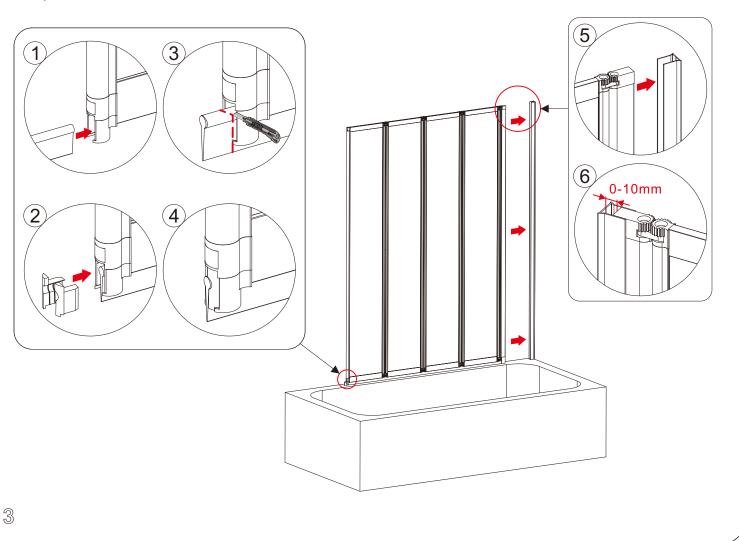

|
| Pencil         |            |
| Ø6mm Drill bit |            |
| Ø3mm Drill bit |            |

| DESCRIPTION               | PART IMAGE |
|---------------------------|------------|
| Drill                     |            |
| Flat-head<br>Screwdriver  |            |
| Cross head<br>Screwdriver | PZ1        |
| Mallet                    |            |
| Silicone Sealant          |            |



This product is heavy and may require two people to install.

## **ASSEMBLY INSTRUCTIONS - DRAWING**



- (1) 3x Wall Plugs
- (2) 3x Screws 4x30
- (3) 3x Screws Clips
- (4) 3x Screws 4x12
- (5) 3x Screw Cover Caps
- (6) 1x Wall Profile
- (7) 1x Bottom Seal
- (8) 2x Drip Strip End Caps L/R
- (9) 1x Drip Strip
- (10) 2x Bottom Caps L/R

Step 1 DRILLING WALL PROFILE TO THE WALL



Step 2



Step 3



Step 4





#### **Aftercare instructions**

Regularly clean your shower product with warm soapy water to prevent lime scale build up. DO NOT use abrasive cleaning fluids or materials, or strong chemical cleaners as this will damage the product surface.

## **Check out our full range of Shower Enclosures**

**Quadrant Shower Enclosures** 

**Corner Entry Shower Enclosures** 

Walk in Shower Enclosures

**Sliding Shower Doors** 

**Bifold Shower Doors** 

**Pivot Shower Doors** 

**Hinged Shower Doors** 

**Shower Screens** 

### **From Top Brands**

**Coram Shower Enclosures** 

Mira Shower Enclosures

**Hydrolux Shower Enclosures** 

**Diamond Shower Enclosures** 

## With quality shower trays to match your enclosure

**Square Shower Trays** 

**Rectangular Shower Trays** 

**