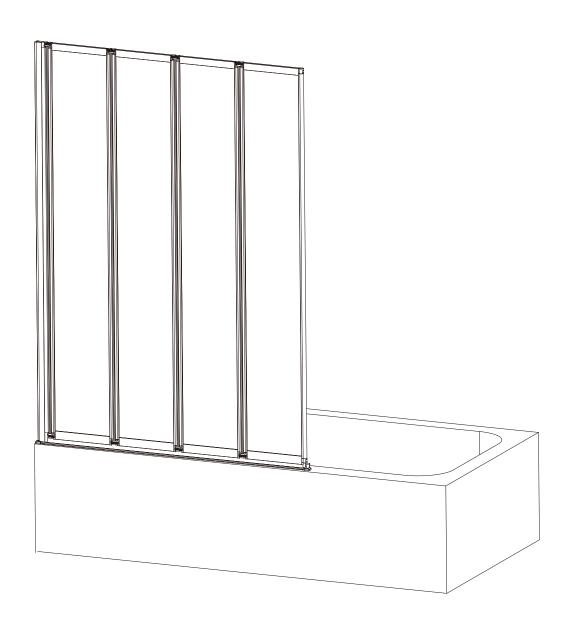

# 4mm SECTION FOLDING BATH SCREEN GUIDE



# **General Information**

Please inspect this product upon delivery. Any missing parts or manufacturing defects must be reported immediately to the supplier. Damage or defects reported later will not be accepted. TAKE CARE WHEN HANDLING GLASS PARTS-AVOID HEAVY CONTACT BETWEEN THE GLASS EDGES AND ANY HARD SURFACE. Glass breakage claims will not be accepted after the product has been unpacked.

## **TOOLS REQUIRED**

| DESCRIPTION    | PART IMAGE |
|----------------|------------|
| Tape measure   |            |
| Spirit level   |            |
| Pencil         |            |
| Ø6mm Drill bit |            |
| Ø3mm Drill bit |            |

| DESCRIPTION               | PART IMAGE |
|---------------------------|------------|
| Drill                     |            |
| Flat-head<br>Screwdriv