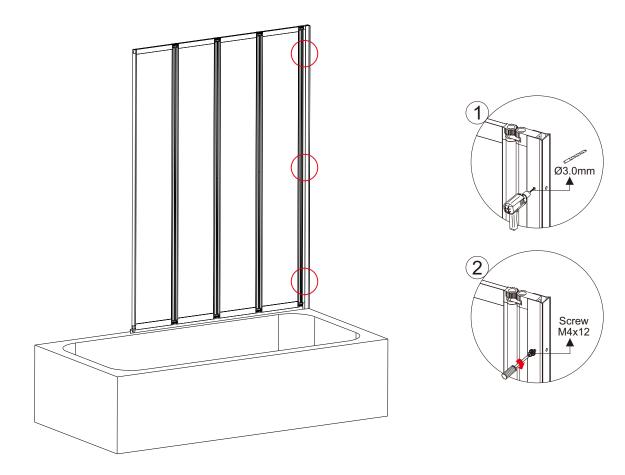

| Pencil         |            |
| Ø6mm Drill bit |            |
| Ø3mm Drill bit |            |

| DESCRIPTION               | PART IMAGE |
|---------------------------|------------|
| Drill                     |            |
| Flat-head<br>Screwdriver  |            |
| Cross head<br>Screwdriver | PZ1        |
| Mallet                    |            |
| Silicone Sealant          |            |



This product is heavy and may require two people to install.

## **ASSEMBLY INSTRUCTIONS - DRAWING**



- (1) 3x Wall Plugs
- (2) 3x Screws 4x30
- (3) 3x Screws Clips
- (4) 3x Screws 4x12
- (5) 3x Screw Cover Caps
- (6) 1x Wall Profile
- (7) 1x Bottom Seal
- (8) 2x Drip Strip End Caps L/R
- (9) 1x Drip Strip
- (10) 2x Bottom Caps L/R

Step 1 DRILLING WALL PROFILE TO THE WALL



Step 2



Step 3



Step 4





#### **Aftercare instructions**

Regularly clean your shower product with warm soapy water to prevent lime scale build up. DO NOT use abrasive cleaning fluids or materials, or strong chemical cleaners as this will damage the product surface.

## **Check out our full range of Shower Enclosures**

**Quadrant Shower Enclosures** 

**Corner Entry Shower Enclosures** 

Walk in Shower Enclosures

**Sliding Shower Doors** 

**Bifold Shower Doors** 

**Pivot Shower Doors** 

**Hinged Shower Doors** 

**Shower Screens** 

### **From Top Brands**

**Coram Shower Enclosures** 

Mira Shower Enclosures

**Hydrolux Shower Enclosures** 

**Diamond Shower Enclosures** 

## With quality shower trays to match your enclosure

**Square Shower Trays** 

**Rectangular Shower Trays** 

**Quadrant S