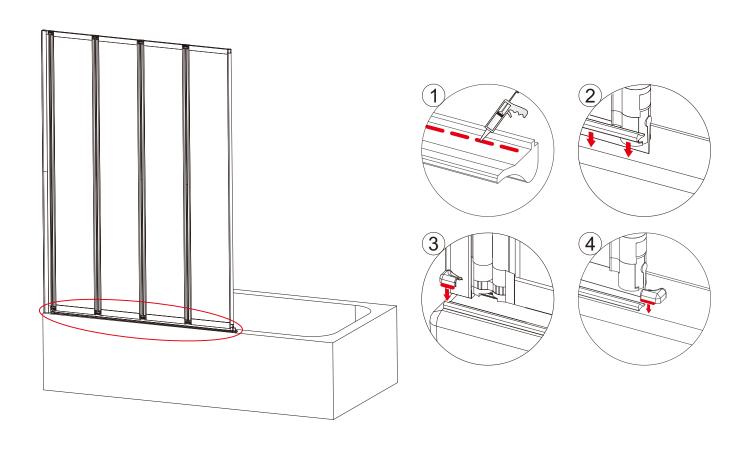

|            |
| Ø6mm Drill bit |            |
| Ø3mm Drill bit |            |

| DESCRIPTION               | PART IMAGE |
|---------------------------|------------|
| Drill                     |            |
| Flat-head<br>Screwdriver  |            |
| Cross head<br>Screwdriver | PZ1        |
| Mallet                    |            |
| Silicone Sealant          |            |



This product is heavy and may require two people to install.

## **ASSEMBLY INSTRUCTIONS - DRAWING**



- (1) 3x Wall Plugs
- (2) 3x Screws 4x30
- (3) 3x Screws Clips
- (4) 3x Screws 4x12
- (5) 3x Screw Cover Caps
- (6) 1x Wall Profile
- (7) 1x Bottom Seal
- (8) 2x Drip Strip End Caps L/R
- (9) 1x Drip Strip
- (10) 2x Bottom Caps L/R

Step 1 DRILLING WALL PROFILE TO THE WALL



Step 2



Step 3



Step 4





#### **Aftercare instructions**

Regularly clean your shower product with warm soapy water to prevent lime scale build up. DO NOT use abrasive cleaning fluids or materials, or strong chemical cleaners as this will damage the product surface.

## **Check out our full range of Shower Enclosures**

**Quadrant Shower Enclosures** 

**Corner Entry Shower Enclosures** 

Walk in Shower Enclosures

**Sliding Shower Doors** 

**Bifold Shower Doors** 

**Pivot Shower Doors** 

**Hinged Shower Doors** 

**Shower Screens** 

### **From Top Brands**

**Coram Shower Enclosures** 

Mira Shower Enclosures

**Hydrolux Shower Enclosures** 

**Diamond Shower Enclosures** 

## With quality shower trays to match your enclosure

**Square Shower Trays** 

**Rectangular Shower Trays** 

**Quadrant Shower Tray