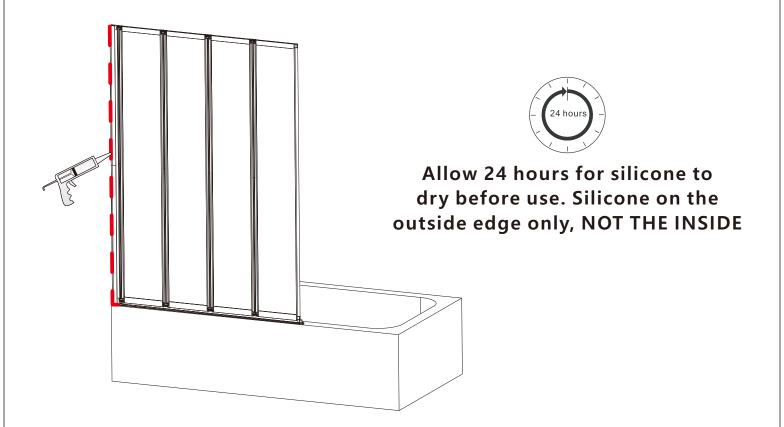

|            |
| Ø6mm Drill bit |            |
| Ø3mm Drill bit |            |

| DESCRIPTION               | PART IMAGE |
|---------------------------|------------|
| Drill                     |            |
| Flat-head<br>Screwdriver  |            |
| Cross head<br>Screwdriver | PZ1        |
| Mallet                    |            |
| Silicone Sealant          |            |



This product is heavy and may require two people to install.

## **ASSEMBLY INSTRUCTIONS - DRAWING**



- (1) 3x Wall Plugs
- (2) 3x Screws 4x30
- (3) 3x Screws Clips
- (4) 3x Screws 4x12
- (5) 3x Screw Cover Caps
- (6) 1x Wall Profile
- (7) 1x Bottom Seal
- (8) 2x Drip Strip End Caps L/R
- (9) 1x Drip Strip
- (10) 2x Bottom Caps L/R

Step 1 DRILLING WALL PROFILE TO THE WALL



Step 2



Step 3



Step 4





#### **Aftercare instructions**

Regularly clean your shower product with warm soapy water to prevent lime scale build up. DO NOT use abrasive cleaning fluids or materials, or strong chemical cleaners as this will damage the product surface.

## **Check out our full range of Shower Enclosures**

**Quadrant Shower Enclosures** 

**Corner Entry Shower Enclosures** 

Walk in Shower Enclosures

**Sliding Shower Doors** 

**Bifold Shower Doors** 

**Pivot Shower Doors** 

**Hinged Shower Doors** 

**Shower Screens** 

### **From Top Brands**

**Coram Shower Enclosures** 

Mira Shower Enclosures

**Hydrolux Shower Enclosures** 

**Diamond Shower Enclosures** 

## With quality shower trays to match your enclosure

**Square Shower Trays** 

**Rectangular Shower Trays** 

**Quadrant Shower Trays*