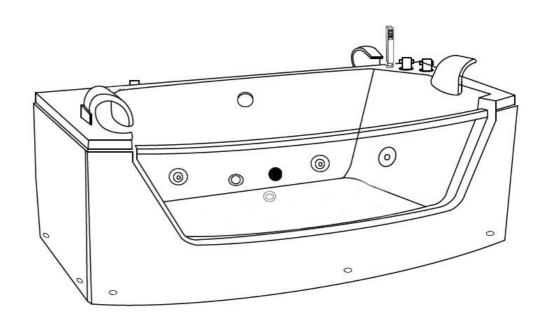

## Appearance

| Sequen | Brief introduction | Number | Sequenc | Brief introduction | Number |
|--------|--------------------|--------|---------|--------------------|--------|
| ce     |                    | (PCS)  | е       |                    | (PCS)  |
| 1      | 60'Jets            | 4      | 7       | Air Switch         | 1      |
| 2      | Drain Switch       | 1      | 8       | Underwater LED     | 1      |
|        |                    |        |         | Light              |        |
| 3      | Water Outlet       | 1      | 9       | Return Water       | 1      |
| 4      | Hand Shower        | 1      | 10      | Drain              | 1      |
| 5      | Faucet             | 2      |         |                    |        |
| 6      | Pillow             | 2      |         |                    |        |