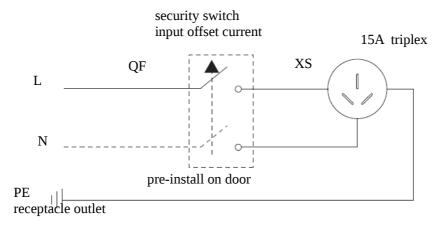

with the switches on the edge of the bathtub. Besides, this product is also equipped with underwater LED light and hope man-machine interactive convenient operation can bring you a happy mood.

Supply Voltage: AC220-AC240V 50HZ

#### **List of major electrical appliances**:

| Name       | Rated voltage        | Rated current (A) | Rated power<br>(KW) | Number |
|------------|----------------------|-------------------|---------------------|--------|
| WATER PUMP | AC220-AC240V<br>50HZ | 3.1               | 0.70                | 1      |

## .3 Installation Instruction

## 3.1. Water And Electricity Installation

## Preparation



## 3.1 Adjust bath



## 3.2 Sealing the drain



#### 3.3. Hot water supply installation



#### 3.4 Water supply installation



#### 3.5 Circuit installation



#### 3.6 Without computer control plate installation



#### 3.7 Motor control schematic



## 3.8 Faucet installation diagram