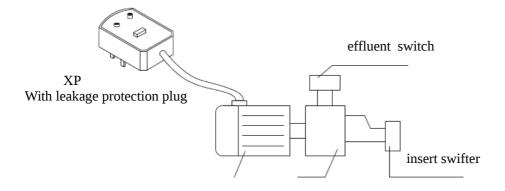

#### 3.5 Circuit installation

#### 3.6 Without computer control plate installation