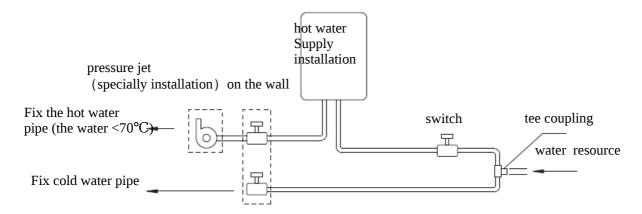

uirements of different customers with the switches on the edge of the bathtub. Besides, this product is also equipped with underwater LED light and hope man-machine interactive convenient operation can bring you a happy mood.

Supply Voltage: AC220-AC240V 50HZ

#### **List of major electrical appliances**:

| Name       | Rated voltage        | Rated current (A) | Rated power<br>(KW) | Number |
|------------|----------------------|-------------------|---------------------|--------|
| WATER PUMP | AC220-AC240V<br>50HZ | 3.1               | 0.70                | 1      |

## .3 Installation Instruction

## 3.1. Water And Electricity Installation

## Preparation



## 3.1 Adjust bath



## 3.2 Sealing the drain



#### 3.3. Hot water supply installation



#### 3.4 Water supply installation



#### 3.5 Circuit installation



#### 3.6 Without computer control plate installation



#### 3.7 Motor control schematic



## 3.8 Faucet installation diagram