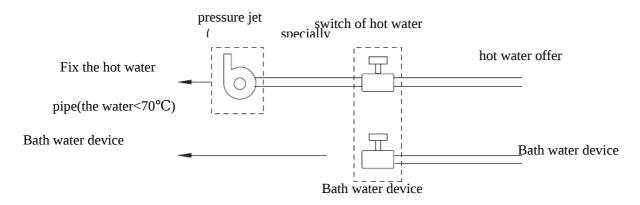

ressure and water flow to meet the requirements of different customers with the switches on the edge of the bathtub. Besides, this product is also equipped with underwater LED light and hope man-machine interactive convenient operation can bring you a happy mood.

Supply Voltage: AC220-AC240V 50HZ

#### **List of major electrical appliances**:

| Name       | Rated voltage        | Rated current (A) | Rated power<br>(KW) | Number |
|------------|----------------------|-------------------|---------------------|--------|
| WATER PUMP | AC220-AC240V<br>50HZ | 3.1               | 0.70                | 1      |

## .3 Installation Instruction

## 3.1. Water And Electricity Installation

## Preparation



## 3.1 Adjust bath



## 3.2 Sealing the drain



#### 3.3. Hot water supply installation



#### 3.4 Water supply installation



#### 3.5 Circuit installation



#### 3.6 Without computer control plate installation



#### 3.7 Motor control schematic



## 3.8 Faucet installation diagram