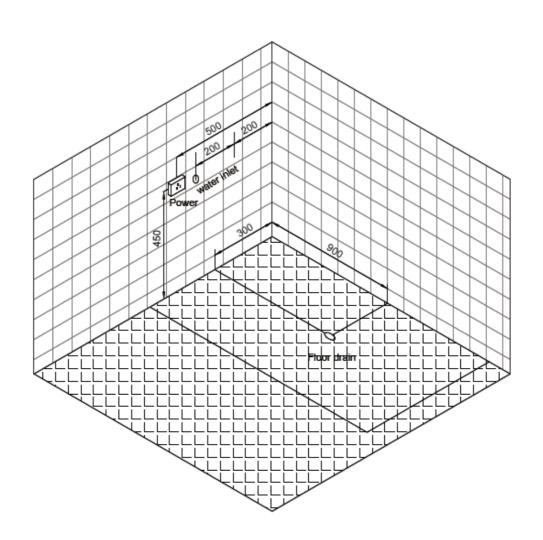

which provide you with comfortable and stable water pressure. It is allowed to adjust water pressure and water flow to meet the requirements of different customers with the switches on the edge of the bathtub. Besides, this product is also equipped with underwater LED light and hope man-machine interactive convenient operation can bring you a happy mood.

Supply Voltage: AC220-AC240V 50HZ

#### **List of major electrical appliances**:

| Name       | Rated voltage        | Rated current (A) | Rated power<br>(KW) | Number |
|------------|----------------------|-------------------|---------------------|--------|
| WATER PUMP | AC220-AC240V<br>50HZ | 3.1               | 0.70                | 1      |

## .3 Installation Instruction

## 3.1. Water And Electricity Installation

## Preparation



## 3.1 Adjust bath



## 3.2 Sealing the drain



#### 3.3. Hot water supply installation



#### 3.4 Water supply installation



#### 3.5 Circuit installation



#### 3.6 Without computer control plate installation



#### 3.7 Motor control schematic



## 3.8 Faucet installation diagram