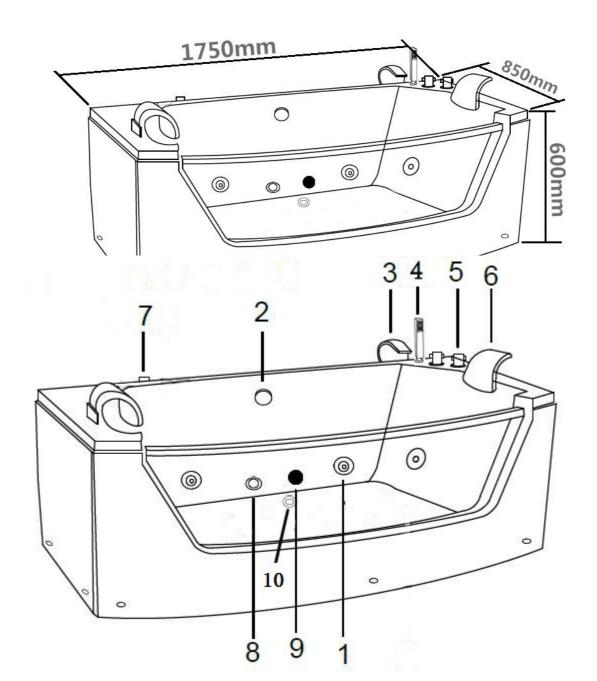

# RL-6135 Operating Instruction Manual

Size:1750x850x600mm

## Appearance

| Sequen | Brief introduction | Number | Sequenc | Brief introduction | Number |
|--------|--------------------|--------|---------|--------------------|--------|
| ce     |                    | (PCS)  | е       |                    | (PCS)  |
| 1      | 60'Jets            | 4      | 7       | Air Switch         | 1      |
| 2      | Drain Switch       | 1      | 8       | Underwater LED     | 1      |
|        |                    |        |         | Light              |        |
| 3      | Water Outlet       | 1      | 9       | Return Water       | 1      |
| 4      | Hand Shower        | 1      | 10      | Drain              | 1      |
| 5      | Faucet             | 2      |         |                    |        |
| 6      | Pillow             | 2      |         |                    |        |