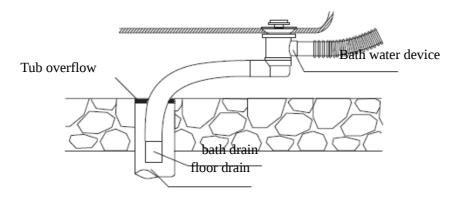

r pressure. It is allowed to adjust water pressure and water flow to meet the requirements of different customers with the switches on the edge of the bathtub. Besides, this product is also equipped with underwater LED light and hope man-machine interactive convenient operation can bring you a happy mood.

Supply Voltage: AC220-AC240V 50HZ

#### **List of major electrical appliances**:

| Name       | Rated voltage        | Rated current (A) | Rated power<br>(KW) | Number |
|------------|----------------------|-------------------|---------------------|--------|
| WATER PUMP | AC220-AC240V<br>50HZ | 3.1               | 0.70                | 1      |

## .3 Installation Instruction

## 3.1. Water And Electricity Installation

## Preparation



## 3.1 Adjust bath



## 3.2 Sealing the drain



#### 3.3. Hot water supply installation



#### 3.4 Water supply installation



#### 3.5 Circuit installation



#### 3.6 Without computer control plate installation



#### 3.7 Motor control schematic



## 3.8 Faucet installation diagram