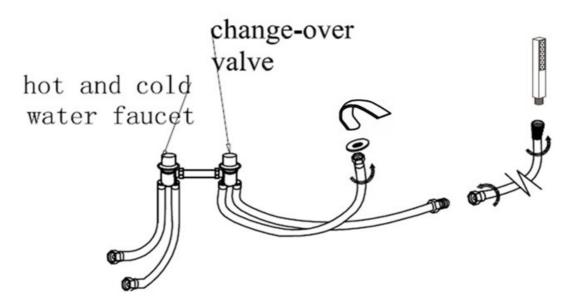

e interactive convenient operation can bring you a happy mood.

Supply Voltage: AC220-AC240V 50HZ

#### **List of major electrical appliances**:

| Name       | Rated voltage        | Rated current (A) | Rated power<br>(KW) | Number |
|------------|----------------------|-------------------|---------------------|--------|
| WATER PUMP | AC220-AC240V<br>50HZ | 3.1               | 0.70                | 1      |

## .3 Installation Instruction

## 3.1. Water And Electricity Installation

## Preparation



## 3.1 Adjust bath



## 3.2 Sealing the drain



#### 3.3. Hot water supply installation



#### 3.4 Water supply installation



#### 3.5 Circuit installation



#### 3.6 Without computer control plate installation



#### 3.7 Motor control schematic



## 3.8 Faucet installation diagram