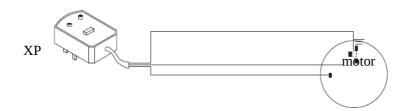

his product is also equipped with underwater LED light and hope man-machine interactive convenient operation can bring you a happy mood.

Supply Voltage: AC220-AC240V 50HZ

#### **List of major electrical appliances**:

| Name       | Rated voltage        | Rated current (A) | Rated power<br>(KW) | Number |
|------------|----------------------|-------------------|---------------------|--------|
| WATER PUMP | AC220-AC240V<br>50HZ | 3.1               | 0.70                | 1      |

## .3 Installation Instruction

## 3.1. Water And Electricity Installation

## Preparation



## 3.1 Adjust bath



## 3.2 Sealing the drain



#### 3.3. Hot water supply installation



#### 3.4 Water supply installation



#### 3.5 Circuit installation



#### 3.6 Without computer control plate installation



#### 3.7 Motor control schematic



## 3.8 Faucet installation diagram