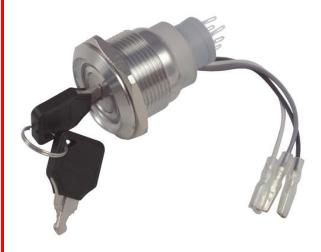

## Product Datasheet Anti-Vandal Switch Switch Key lock 30mm Stainless Momentary

**ENGLISH** 

RS, Professionally Approved Products, gives you professional quality parts across all products categories. Our range has been testified by engineers as giving comparable quality to that of the leading brands without paying a premium price.

Package Contain:

- 1 x Anti-Vandal Switch
- 1 x Key
- 1 x Hex Nut
- 1 x O-Ring