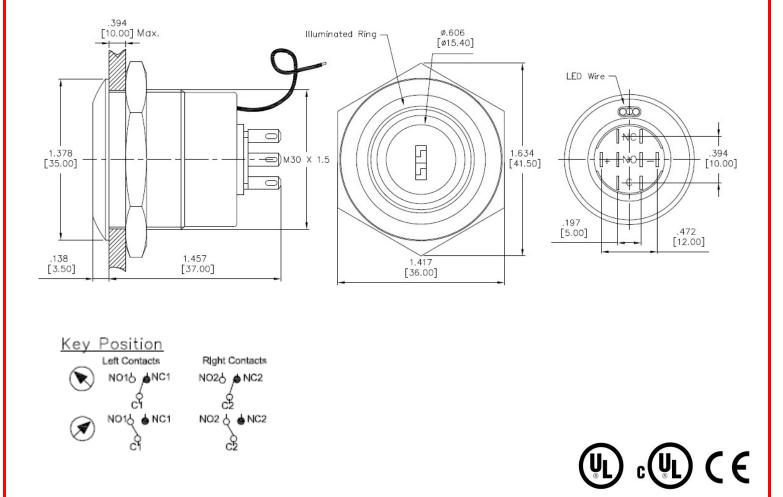

## Specification:

| SWITCH TYPE:               |                               | 8771946                                                                                                                                              |
|----------------------------|-------------------------------|------------------------------------------------------------------------------------------------------------------------------------------------------|
| POLES/THROWS:              |                               | DPDT                                                                                                                                                 |
| SWITCH FUNCTIONS:          |                               | Illuminated, 90° 2 position ON-MOM.                                                                                                                  |
| ELECTRICAL CHARACTERISTICS | CONTACT RATING:               | MAX. 5Amps @ 250VAC                                                                                                                                  |
|                            | ELECTRICAL LIFE:              | 50,000 make-and-break cycles at full load                                                                                                            |
|                            | CONTACT<br>RESISTANCE:        | 50m-ohms max. initial @ 2-4VDC, 100mA                                                                                                                |
|                            | INSULATION<br>RESISTANCE:     | Apply 500VDC for 1min±5sec. After which measurement to be made b/w terminals shall result 1,000M-ohms min.                                           |
|                            | DIELECTRICAL<br>STRENGTH:     | 2,000VAC (50Hz-60Hz) RMS @ sea level shall result no damage to parts arcing or flashover                                                             |
|                            | OPERATING<br>TEMPERATURE:     | -20Celsius degree to +55Celsius degree                                                                                                               |
| RELAIBILITY PERFORMANCE    | MECHANICAL LIFE:              | Without load, 50,000cycles min.                                                                                                                      |
|                            | TORQUE:                       | 5~14Nm max. applied to nut                                                                                                                           |
|                            | PANEL THICKNESS:              | 1 ~ 10mm                                                                                                                                             |
|                            | IP PROTECTION<br>CLASS:       | Front panel protection to IP40                                                                                                                       |
|                            | IMPACT RESISTANCE:            | ІКОЗ                                                                                                                                                 |
|                            | SOLDERING HEAT<br>RESISTANCE: | Max soldering temperature @ 260Celsius degree, immersion time 5+/-1sec, frequency of soldering process @ 2 times max.                                |
|                            | COLD TEST:                    | Stored at temperature –20(+/-3)Celsius degree for 48 hours, shall result no changes to switch's electrical performance                               |
|                            | HOT TEST:                     | Stored at temperature +55(+/-3)Celsius degree for 48 hours, shall result no changes to switch's electrical performance                               |
|                            | HUMIDITY TEST:                | Stored at temperature 40(+/-3)Celsius degree with relative humidity 90%~95% for 48 hours, shall result no changes to switch's electrical performance |

## ENGLISH

| MATERIAL CHARACTERISTICS                  | BUTTON:                   |                                                                                                                                                                                                                                               |
|-------------------------------------------|---------------------------|-----------------------------------------------------------------------------------------------------------------------------------------------------------------------------------------------------------------------------------------------|
|                                           | BUSHING:                  | BB2 : Stain less steel with varnished polished                                                                                                                                                                                                |
|                                           | BASE:                     | PBT                                                                                                                                                                                                                                           |
|                                           | PLUNGER:                  | POM                                                                                                                                                                                                                                           |
|                                           | SPRING:                   | Steel wire                                                                                                                                                                                                                                    |
|                                           | CONTACT:                  | Copper alloy, silver plated                                                                                                                                                                                                                   |
|                                           | TERMINALS:                | Brass, silver plated                                                                                                                                                                                                                          |
|                                           | HARDWARE:                 | Nut (Brass, nickel plated)                                                                                                                                                                                                                    |
| MAT                                       | LED:                      | Red, Green (AC/DC Compatible)                                                                                                                                                                                                                 |
| ~                                         |                           | Voltage & Rating: 220V @ 2mA                                                                                                                                                                                                                  |
| SOLDERING &<br>CLEANING<br>RECOMMENDATION | HAND SOLDERING:           | Max. temperature @ 320Celsius degree (662F)with continuous soldering time @ 2sec. max.                                                                                                                                                        |
|                                           | CLEANING PROCESS:         | Noted, the switch is "not totally sealed" so it is important not to immerse/spray or clean unsealed areas of the switch during flux removal. Improper cleaning could cause switch deficiencies such as intermittence or open contact failures |
| PACKAGE                                   | INTERNAL<br>PACKAGING:    | 1pcs per PE bag                                                                                                                                                                                                                               |
|                                           | RoHS<br>IDENTIFI-CATIONS: | A label marking "RoHS compliant" will be attached to the carton box.                                                                                                                                                                          |