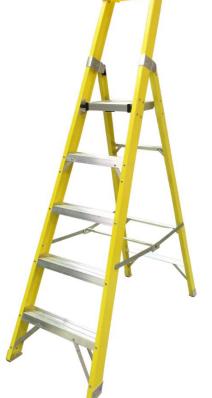

## Datasheet RS Pro 5 Tread GRP Platform Step

RS Stock No: 914-3471

- The ideal stepladder for electrical contractors, maintenance teams and tradesmen
- Non-conductive glass reinforced polyester stiles
- Handy tool rack at the top of the stepladder
- Strong, locking aluminium side arms
- Double riveted aluminium treads
- Riveted non-slip feet
- Certified to EN131 (150 kg static load rating)

| RS Code  | Closed length m | Platform height<br>m | Working height,<br>approx. m | Base width m | Number of<br>treads incl.<br>platform | Weight kg |
|----------|-----------------|----------------------|------------------------------|--------------|---------------------------------------|-----------|
| 914-3471 | 2.2             | 1.37                 | 3.37                         | 0.59         | 5                                     | 10.5      |