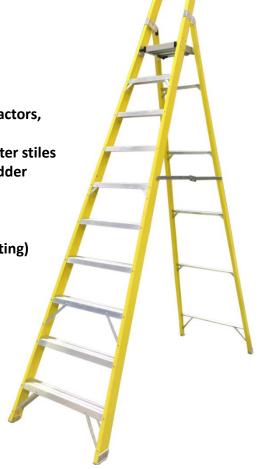

## RS Pro 10 Tread GRP Platform Step

Non-conductive glass reinforced polyester stiles

• Handy tool rack at the top of the stepladder

• Strong, locking aluminium side arms

· Double riveted aluminium treads

Riveted non-slip feet

• Certified to EN131 (150 kg static load rating)

| RS Code  | Closed length m | Platform height<br>m | Working height, approx. m | Base width m | Number of treads incl. platform | Weight kg |
|----------|-----------------|----------------------|---------------------------|--------------|---------------------------------|-----------|
| 914-3484 | 3.7             | 2.76                 | 4.76                      | 0.78         | 10                              | 18.1      |