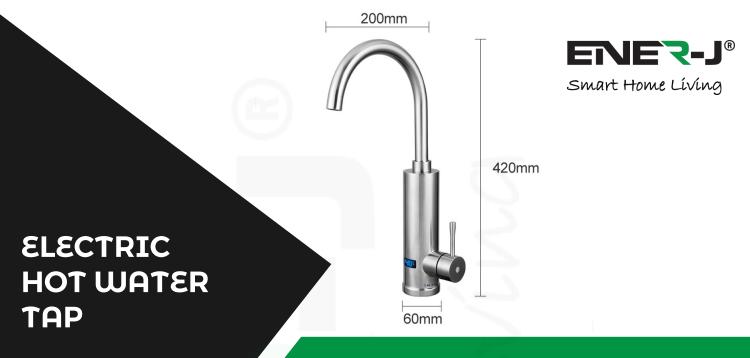

| Technology Data             |              |
|-----------------------------|--------------|
| Product Model               | BW1005       |
| Voltage                     | 220-240V     |
| Power                       | 3300W        |
| Rated Current               | 14.3A        |
| Required Circuit Breaker    | 20A          |
| Operation Mode              | Hand Shank   |
| Thermal Cut-out             | 95°C         |
| Min. Water flow to activate | 1L/Min       |
| Min. Water Flow to Activate | 1.5L/min.    |
| Rated Pressure              | 0MPa         |
| Water Pressure              | 0.02 -0.6MPa |
| Water Connections           | G1/2"        |
| Product Size                | 200*60*420mm |