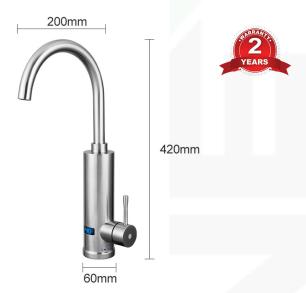

| Technology Data             |              |
|-----------------------------|--------------|
| Product Model               | BW1005       |
| Voltage                     | 220-240V     |
| Power                       | 3300W        |
| Rated Current               | 14.3A        |
| Required Circuit Breaker    | 20A          |
| Operation Mode              | Hand Shank   |
| Thermal Cut-out             | 95°C         |
| Min. Water flow to activate | 1L/Min       |
| Min. Water Flow to Activate | 1.5L/min.    |
| Rated Pressure              | 0MPa         |
| Water Pressure              | 0.02 -0.6MPa |
| Water Connections           | G1/2"        |
| Product Size                | 200*60*420mm |