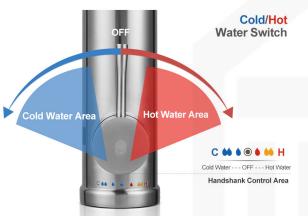

## **Specification**

- Stainless steel body with brushed surface treatment, finger print proof.
- 2. Instant for Hot/Cold water supply. No wait. No waste.
- 3. Patent Heating technology, much longer service life.
- Easy installation, power cord can be connected above or under sink.
- 5. Nozzale is rotatable in 180° convenient for use.
- 6. LED digital temerature display, the outlet temerature in clear at glance.
- 7. Overheat protection & dry heating protection.
- Fault auto-detection technique, error code will appear automatically while failure.