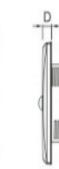

| Installation Dimension |      |         |    |    |
|------------------------|------|---------|----|----|
| Series Name            | А    | В       | С  | D  |
| High Speed             | ø100 | 150*150 | 90 | 13 |