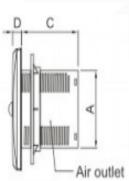

| Installation Dimension |      |         |    |    |
|------------------------|------|---------|----|----|
| Series Name            | А    | В       | С  | D  |
| High Speed             | ø100 | 150*150 | 90 | 13 |