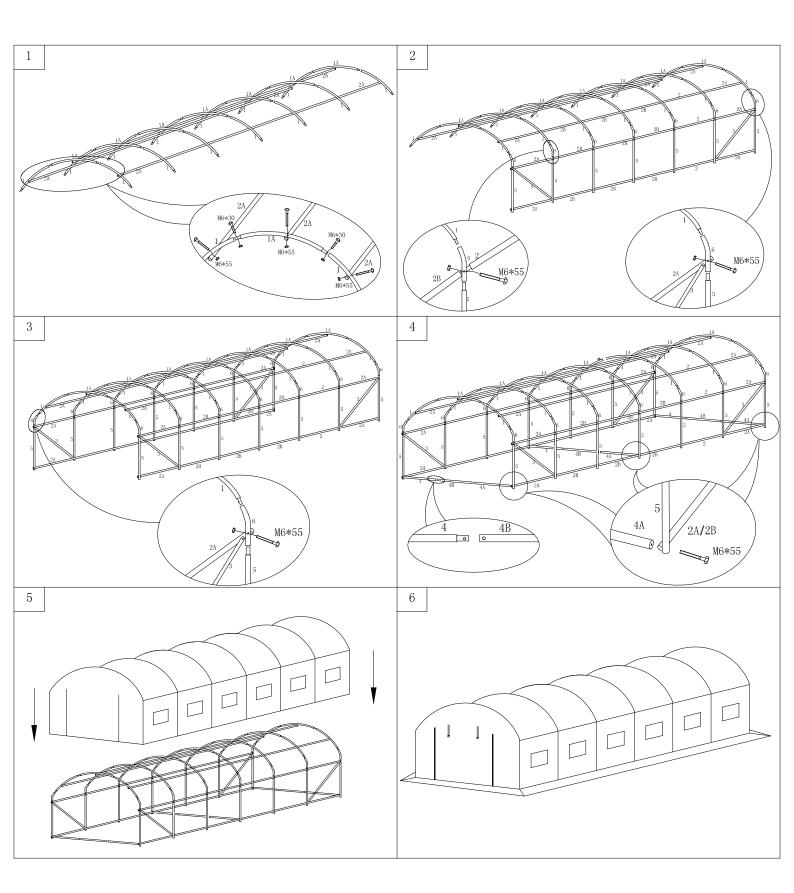

2#  |                            | 7    | 7  | 7     |
| 2A# |                            | 14   | 14 | 14    |
| 2B# |                            | 14   | 21 | 35    |
| 3#  | 00                         | 4    | 4  | 4     |
| 4#  |                            | 3    | 3  | 3     |
| 4A# |                            | 3    | 3  | 3     |
| 4B# |                            | 3    | 3  | 3     |
| 5#  |                            | 12   | 14 | 18    |
| 6#  |                            | 12   | 14 | 18    |
| 7   | <b>(</b><br>M6*55 <b>B</b> | 36   | 43 | 57    |
| 8   | () <b>1</b><br>M6*30       | 12   | 14 | 18    |
| 9   | M6*55                      | 6    | 6  | 6     |
| 10  | E C                        | 2    | 2  | 2     |
| 11  |                            | 1    | 1  | 1     |

I



### **DANCOVER**<sup>®</sup>

#### Contact information

Head office:

Dancover A/S Nordre Strandvej 119 G 3150 Hellebæk Denmark For more information please visit: www.dancovershop.com

#### National contact

Denmark: 70 26 76 20 denmark@dancover.com

UK: 020 8099 7570 uk@dancover.com

Germany: 041 0266 7040 germany@dancover.com

France: 0975 181 800 france@dancover.com

Sweden: 040 233 262 sverige@dancover.com

Finland: 0 931 581 720 suomi@dancover.com

Poland: 22 300 8602 polska@dancover.com

Luxembourg: +49 041 0266 7040 luxembourg@dancover.com

Portugal: 308 800 899 portugal@dancover.com Spain: 911 436 828 espana@dancover.com

Italy: 02 479 21 198 italia@dancover.com

Switzerland: 0840 000125 schweiz@dancover.com

Austria: 0662 626935 austria@dancover.com

Norway: 231 00 690 norge@dan