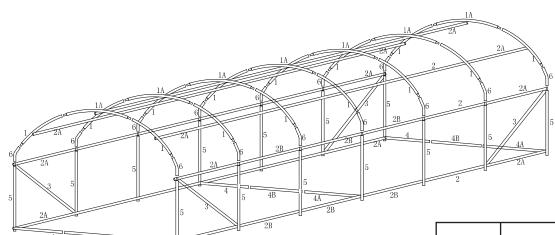

weather conditions.

This structure has not been tested for specific snow and wind loads! Make sure you follow our general safety advice and in the event of snow, always remove excessive amounts of snow from the greenhouse to prevent too much snow on the roof of the greenhouse. Snow is likely to make the entire structure to collapse; hence our advice about seasonal use only.

**Note:** Dancover warranty applies only to the normal use of the greenhouse, normal wear and tear excepted, by written use instructions or manual. The warranty does not apply to damage caused by accident, abuse, misuse or modification of the greenhouse.

#### **Warranty Information**

Please visit dancovershop.com for information on warranty.

Please always check our website for the latest safety advice and manual.



|     |                            | 6.6m | 8m | 10.6m |
|-----|----------------------------|------|----|-------|
| 1#  |                            | 12   | 14 | 18    |
| 1A# |                            | 6    | 7  | 9     |
| 2#  |                            | 7    | 7  | 7     |
| 2A# |                            | 14   | 14 | 14    |
| 2B# |                            | 14   | 21 | 35    |
| 3#  | 00                         | 4    | 4  | 4     |
| 4#  |                            | 3    | 3  | 3     |
| 4A# |                            | 3    | 3  | 3     |
| 4B# |                            | 3    | 3  | 3     |
| 5#  |                            | 12   | 14 | 18    |
| 6#  |                            | 12   | 14 | 18    |
| 7   | <b>(</b><br>M6*55 <b>B</b> | 36   | 43 | 57    |