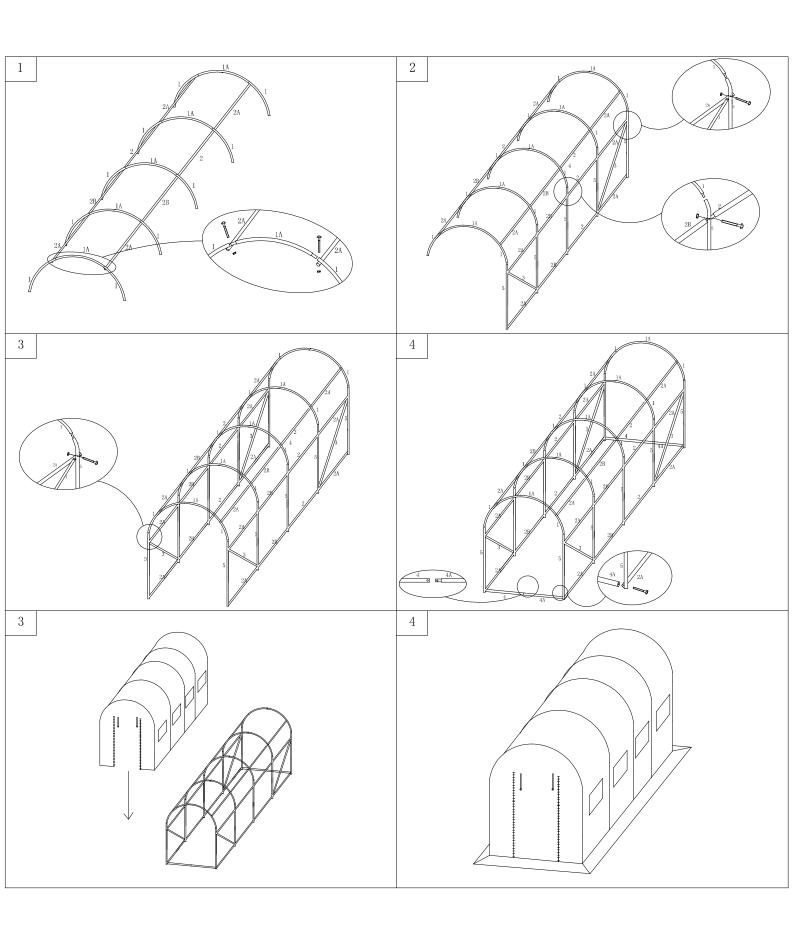

| Part no. |          | Qty. |
|----------|----------|------|
| 1#       |          | 10   |
| 1A#      |          | 5    |
| 2#       |          | 6    |
| 2A#      |          | 12   |
| 2B#      |          | 6    |
| 3#       |          | 4    |
| 4#       |          | 2    |
| 4A#      |          | 2    |
| 5#       |          | 10   |
| 6        | <b>⊕</b> | 26   |
| 7        | M6*55    | 4    |
| 8        | € M6     | 2    |
| 9        |          | 1    |