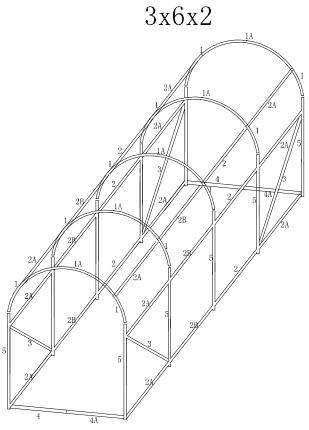

| Part no. |          | Qty. |
|----------|----------|------|
| 1#       |          | 10   |
| 1A#      |          | 5    |
| 2#       |          | 6    |
| 2A#      |          | 12   |
| 2B#      |          | 6    |
| 3#       |          | 4    |
| 4#       |          | 2    |
| 4A#      |          | 2    |
| 5#       |          | 10   |
| 6        | <b>⊕</b> | 26   |
| 7        | M6*55    | 4    |
| 8        | € M6     | 2    |
| 9        |          | 1    |