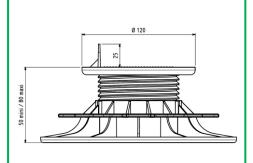

## TECHNICAL DATA – ADJUSTABLE DECKING RISER PEDESTAL ADJUSTMENT IN HEIGHT 50/80mm

**Top View** 

# Side View