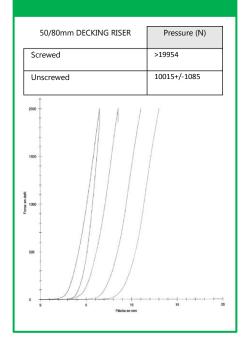

## TECHNICAL DATA – ADJUSTABLE DECKING RISER PEDESTAL ADJUSTMENT IN HEIGHT 50/80mm





**Top View** 



# Side View



### Packaging

**TECHNICAL DETAILS** 

| BAG       |      | PALET      |
|-----------|------|------------|
| 60 PIECES | 16KG | 720 PIECES |

Product is fully recyclable

Resists to acid substance

Resists to weather conditions

Made from Polypropylene

Resistance to extreme temperature from -30°C

Conforms to EU regulations: DTU 51.4

Resistance to crushing test exceeds 500kg

ŧ.

D.T.U.

# **Crushing test**



### **GENERAL DATA**

The 51.4 DTU normative is dedicated to wooden structure type No1

Large support surface: 100cm<sup>2</sup>

Breaking resistance: the riser is studied to cope with 5.0KN while a charging trial – charge uniformly distributed on the full riser section

To be used for pedestrian areas only

MADE IN FRANCE





to +60°C