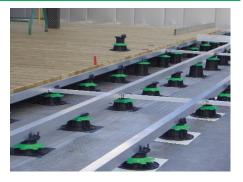

### Packaging

**TECHNICAL DETAILS** 

| BAG       |      | PALET      |
|-----------|------|------------|
| 60 PIECES | 16KG | 720 PIECES |

Product is fully recyclable

Resists to acid substance

Resists to weather conditions