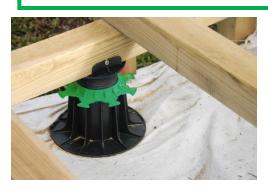

### **GENERAL DATA**

The 51.4 DTU normative is dedicated to wooden structure type No1

Large support surface: 100cm<sup>2</sup>

Breaking resistance: the riser is studied to cope with 5.0KN while a charging trial – charge uniformly distributed on the full riser section