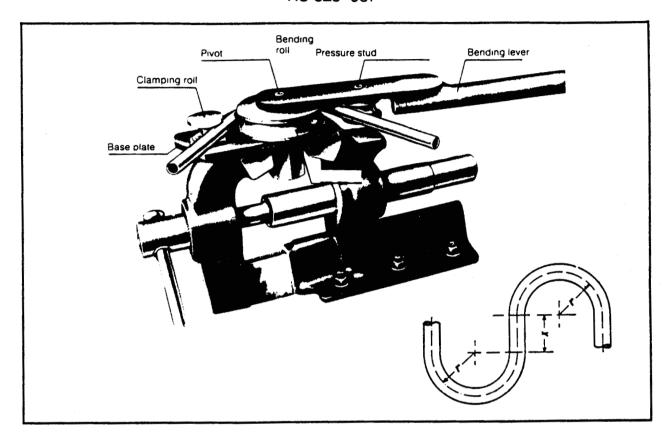

### **Product Details**

RS Pro pipe blender is vice-mounted and designed for use with hydraulic steel tube between 6 and 18 mm outside diameter. The unit comes with six interchangeable bending rolls, anvil and bending lever. It is made from stainless steel, annealed steel, copper and aluminium. It has suitable pipe diameters of 6, 8, 10, 12, 14, 15, 16 and 18 mm.

#### **Features and Benefits**

- Vice-mounted pipe bender
- Use with hydraulic steel tube of outside diameter between 6 and 18 mm
- Unit comes with six interchangeable bending rolls, anvil and bending lever