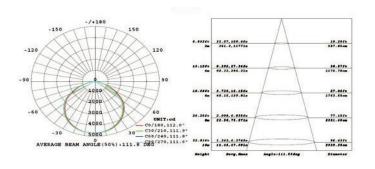

%                  |
| Power Factor              | >0.93                 |
| Total Harmonic Distortion | <15%                  |

| Other                    |                |
|--------------------------|----------------|
| System Power consumption | 100W±5W        |
| LED Power Consumption    | 93W±5W         |
| Fixture Material         | AL1070         |
| Ingress Protection       | IP65           |
| Luminaire Net Weight     | 3.4±0.5kg      |
| Luminaire Gross weight   | 4.2±0.5kg      |
| Life span                | >30000Hrs LM70 |
| Junction Temperature     | <75º (Ta=30ºC) |
| Storage Temperature      | (-40~+70º)     |
| Operating Temperature    | (-30~+50°C)    |
| Operating Humidity       | 15-90%RH       |
| Dimentions               | 252*180mm      |





## Photometric Data



## Dimensions