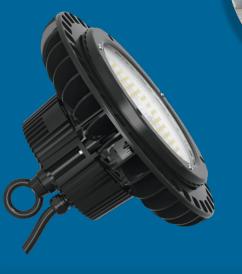

## 100W LED HIGHBAY

SKU Code: T325 (6000K)

Save energy costs with the most efficient lighting technology available in the marketplace. Save maintenance costs with SURE ENERGY's luminaires with up to 50,000 hours – four times as long as pulse start metal halide – of reliable operation, it is practically maintenance free. Count on reliable operation in harsh weather, extreme temperatures and rugged conditions. Give your workers the bright, consistent light they need to be safe and productive on the job.

| Other                    |                |
|--------------------------|----------------|
| System Power consumption | 100W±5W        |
| LED Power Consumption    | 93W±5W         |
| Fixture Material         | AL1070         |
| Ingress Protection       | IP65           |
| Luminaire Net Weight     | 3.4±0.5kg      |
| Luminaire Gross weight   | 4.2±0.5kg      |
| Life span                | >30000Hrs LM70 |
| Junction Temperature     | <75º (Ta=30ºC) |
| Storage Temperature      | (-40~+70º)     |
| Operating Temperature    | (-30~+50°C)    |
| Operating Humidity       | 15-90%RH       |
| Dimentions               | 252*180mm      |