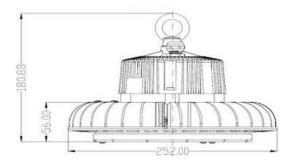

## Dimensions

| Other                    |                |
|--------------------------|----------------|
| System Power consumption | 100W±5W        |
| LED Power Consumption    | 93W±5W         |
| Fixture Material         | AL1070         |
| Ingress Protection       | IP65           |
| Luminaire Net Weight     | 3.4±0.5kg      |
| Luminaire Gross weight   | 4.2±0.5kg      |
| Life span                | >30000Hrs LM70 |
| Junction Temperature     | <75º (Ta=30ºC) |
| Storage Temperature      | (-40~+70º)     |
| Operating Temperature    | (-30~+50°C)    |
| Operating Humidity       | 15-90%RH       |
| Dimentions               | 252*180mm      |