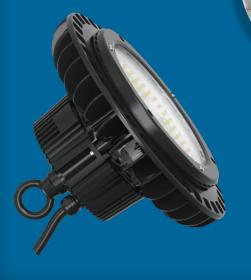

## 200W LED HIGHBAY

SKU Code: T329 (6000K)

Save energy costs with the most efficient lighting technology available in the marketplace. Save maintenance costs with SURE ENERGY's luminaires with up to 50,000 hours – four times as long as pulse start metal halide – of reliable operation, it is practically maintenance free. Count on reliable operation in harsh weather, extreme temperatures and rugged conditions. Give your workers the bright, consistent light they need to be safe and productive on the job.