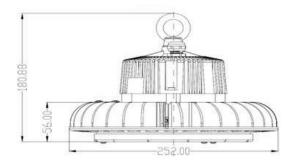

| Other                    |                |
|--------------------------|----------------|
| System Power consumption | 200W±5W        |
| LED Power Consumption    | 160W±5W        |
| Fixture Material         | AL1070         |
| Ingress Protection       | IP65           |
| Luminaire Net Weight     | 3.4±0.5kg      |
| Luminaire Gross weight   | 4.2±0.5kg      |
| Life span                | >50000Hrs LM70 |
| Junction Temperature     | <75º (Ta=30ºC) |
| Storage Temperature      | (-40~+70º)     |
| Operating Temperature    | (-30~+50ºC)    |
| Operating Humidity       | 15-90%RH       |
| Dimentions               | 252*180mm      |

## Dimensions