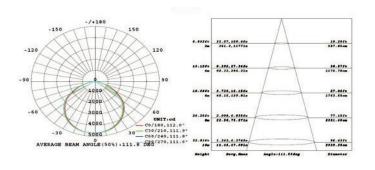

%                  |
| Power Factor              | >0.93                 |
| Total Harmonic Distortion | <15%                  |

| Other                    |                |
|--------------------------|----------------|
| System Power consumption | 200W±5W        |
| LED Power Consumption    | 160W±5W        |
| Fixture Material         | AL1070         |
| Ingress Protection       | IP65           |
| Luminaire Net Weight     | 3.4±0.5kg      |
| Luminaire Gross weight   | 4.2±0.5kg      |
| Life span                | >50000Hrs LM70 |
| Junction Temperature     | <75º (Ta=30ºC) |
| Storage Temperature      | (-40~+70º)     |
| Operating Temperature    | (-30~+50ºC)    |
| Operating Humidity       | 15-90%RH       |
| Dimentions               | 252*180mm      |





## Photometric Data



## Dimensions