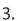

## Parts Information: Air Regulator Max Airflow 88cfm Model No: SA106R

5.1

| Item | Part No. | Description                         | Item | Part No.  | Description                     |
|------|----------|-------------------------------------|------|-----------|---------------------------------|
| 3    | SA106.G  | GAUGE 150psi, 40mm OD, REAR FITTING | 5.1  | SA106.WB1 | WALL BRACKET (FILTER/REGULATOR) |
| 4    | SA106.PR | PLASTIC RING                        |      |           |                                 |