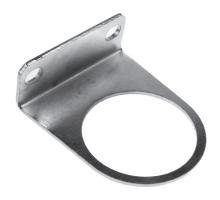

## Parts Information: Air Regulator Max Airflow 88cfm Model No: SA106R

5.1

| Item | Part No. | Description                         | Item | Part No.  | Description                     |
|------|----------|-------------------------------------|------|-----------|---------------------------------|
| 3    | SA106.G  | GAUGE 150psi, 40mm OD, REAR FITTING | 5.1  | SA106.WB1 | WALL BRACKET (FILTER/REGULATOR) |
| 4    | SA106.PR | PLASTIC RING                        |      |           |                                 |