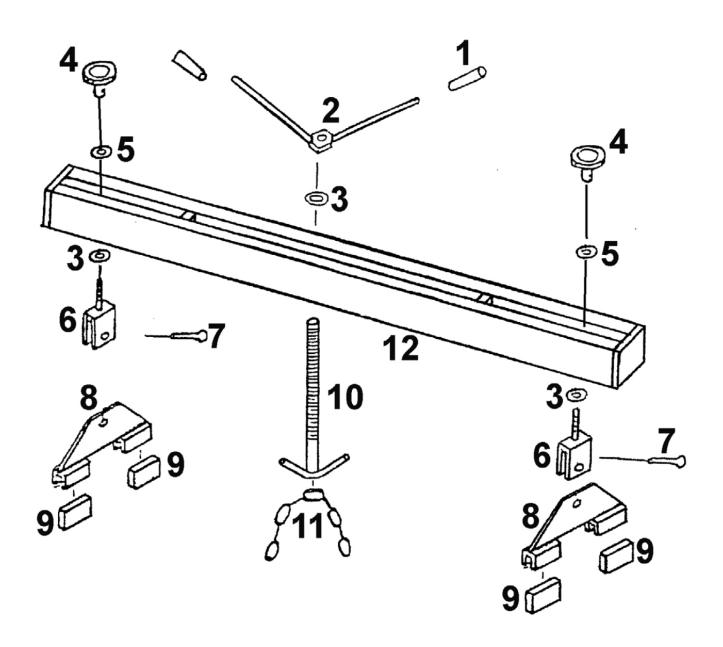

## Engine Support Beam 300kg Model No: ES300.V3

| Item | Part No.    | Description             |
|------|-------------|-------------------------|
| 1    | ES300.V3-01 | HANDLE BAR GRIP         |
| 2    | ES300.V3-02 | OPERATING CLAMP ASS'Y   |
| 3    | ES300.V3-03 | REPAIR WASHER 22mm x 60 |
| 4    | ES300.V3-04 | GRIP                    |
| 5    | ES300.V3-05 | REPAIR WASHER 13mm X 45 |
| 6    | ES300.V3-06 | STANDING BLOCK          |

| Item | Part No.    | Description                        |
|------|-------------|------------------------------------|
| 7    | SS1030.S    | HEX HEAD SET SCREW M10x30mm SINGLE |
| 8    | ES300.V3-08 | FOOT                               |
| 9    | ES300.V3-09 | RUBBER BLOCK                       |
| 10   | ES300.V3-10 | ADJUSTABLE SCREW                   |
| 11   | ES502.V2-09 | CHAIN                              |
| 12   | ES300.V3-12 | BEAM                               |