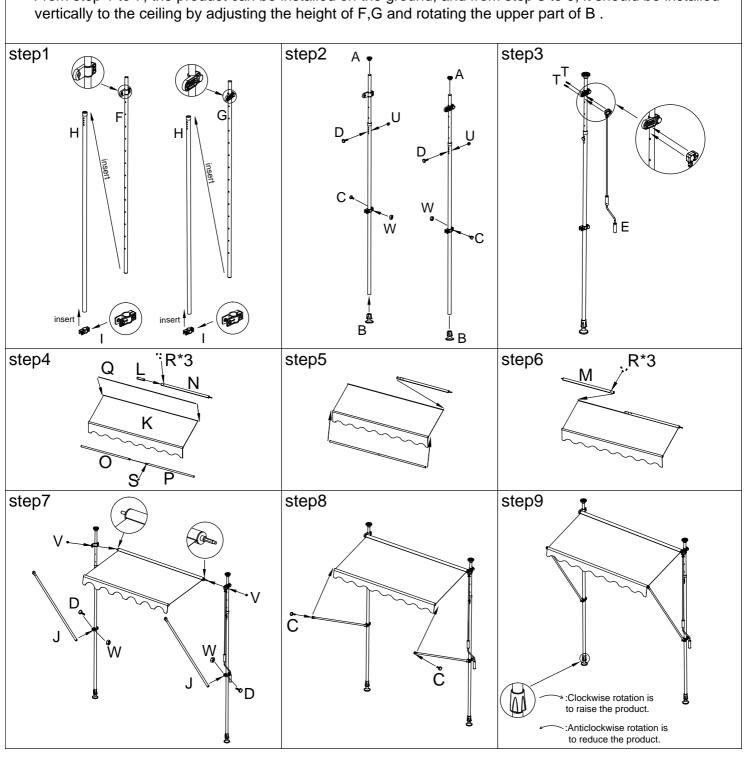

INSTRUCTION MANUAL vertical sunshade(200/250/300CM)

From step 1 to 7, the product can be installed on the ground, and from step 8 to 9, it should be installed

## **INSTRUCTION MANUAL**

vertical sunshade(350/400CM)

From step 1 to 7, the product can be installed on the ground, and from step 8 to 9, it should be installed vertically to the ceiling by adjusting the height of F,G and rotating the upper part of B.