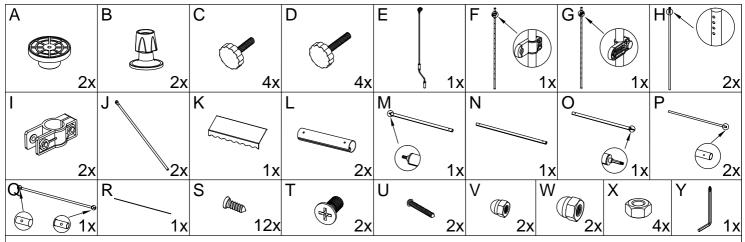

## **INSTRUCTION MANUAL**

vertical sunshade(150CM)

From step 1 to 4, the product can be installed on the ground, and from step 5 to 6, it should be installed vertically to the ceiling by adjusting the height of F,G and rotating the upper part of B .

INSTRUCTION MANUAL vertical sunshade(200/250/300CM)

From step 1 to 7, the product can be installed on the ground, and from step 8 to 9, it should be installed

## **INSTRUCTION MANUAL**

vertical sunshade(350/400CM)

From step 1 to 7, the product can be installed on the ground, and from step 8 to 9, it should be installed vertically to the ceiling by adjusting the height of F,G and rotating the upper part of B.