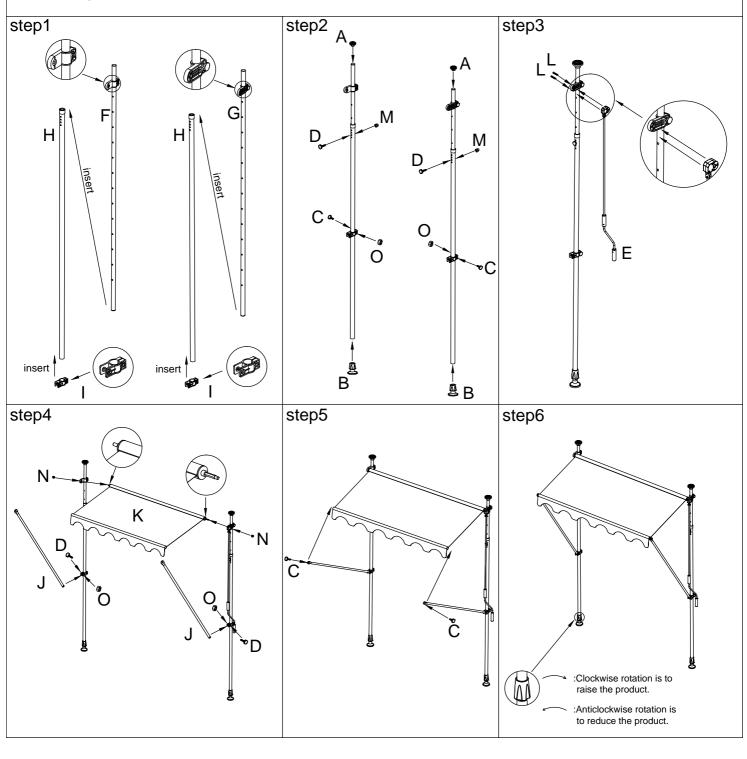

## **INSTRUCTION MANUAL**

vertical sunshade(150CM)

From step 1 to 4, the product can be installed on the ground, and from step 5 to 6, it should be installed vertically to the ceiling by adjusting the height of F,G and rotating the upper part of B .