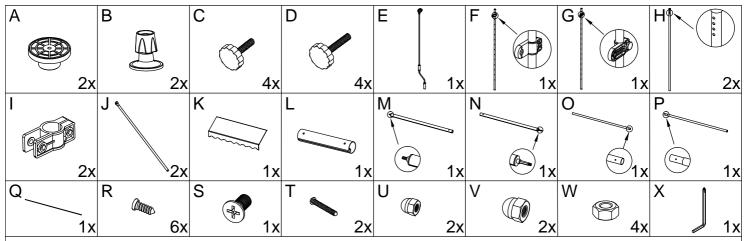

INSTRUCTION MANUAL vertical sunshade(200/250/300CM)

From step 1 to 7, the product can be installed on the ground, and from step 8 to 9, it should be installed

## **INSTRUCTION MANUAL**

vertical sunshade(350/400CM)

From step 1 to 7, the product can be installed on the ground, and from step 8 to 9, it should be installed vertically to the ceiling by adjusting the height of F,G and rotating the upper part of B.