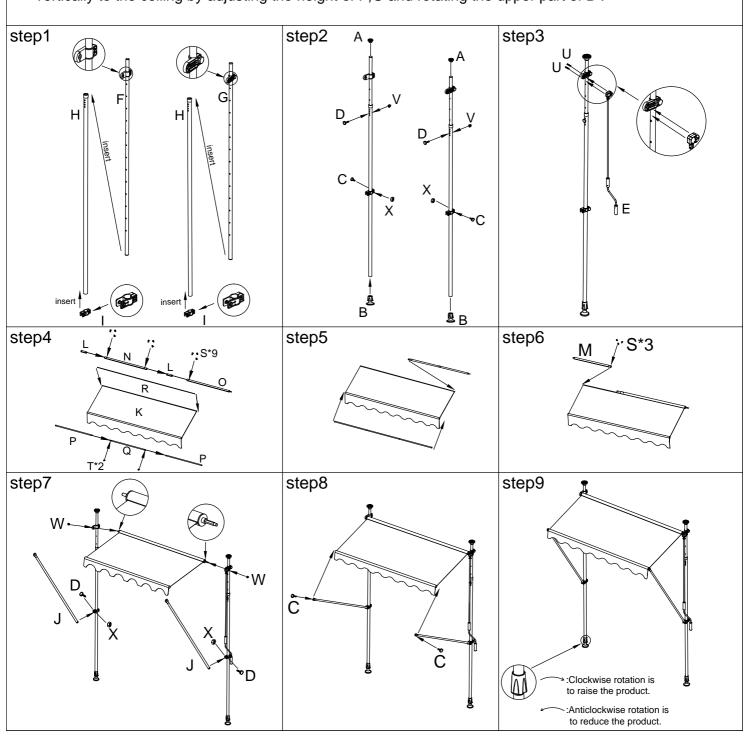

INSTRUCTION MANUAL vertical sunshade(200/250/300CM)

From step 1 to 7, the product can be installed on the ground, and from step 8 to 9, it should be installed

## **INSTRUCTION MANUAL**

vertical sunshade(350/400CM)

From step 1 to 7, the product can be installed on the ground, and from step 8 to 9, it should be installed vertically to the ceiling by adjusting the height of F,G and rotating the upper part of B.