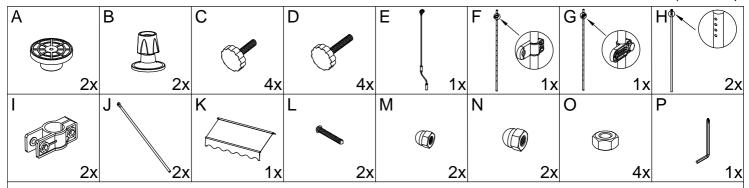

## **INSTRUCTION MANUAL**

vertical sunshade(150CM)

From step 1 to 4, the product can be installed on the ground, and from step 5 to 6, it should be installed vertically to the ceiling by adjusting the height of F,G and rotating the upper part of B .