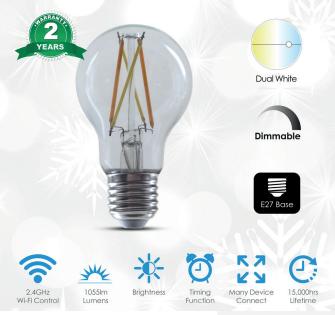

A60, 8.5W, 1055lm, Voice Control via Alexa or Google Home, Retrofit Plug & Play, No Hub or Subscription Required.

## **Specifications**

| Model number              | : 9-А60                                             |
|---------------------------|-----------------------------------------------------|
| EAN code                  | : 7141093837876                                     |
| Input voltage / frequency | : AC 200-240V 50/60Hz                               |
| ССТ                       | : Changeable from 6000 to<br>2400K                  |
| Total lumens              | : 1055 Lumens                                       |
| Wattage                   | : 8.5W                                              |
| CRI                       | : 80                                                |
| Pf                        | : 0.9+                                              |
| APP name                  | : ENERJSMART                                        |
| Wireless type             | : Wi-Fi 2.4GHz (5G not<br>supported)                |
| Wireless standard         | : IEEE 802.11b/g/n                                  |
| Share devices             | : YES                                               |
| Compatibility             | : Amazon Alexa, Google Home<br>and Google Assistant |
| Life time                 | : 15000 Hours                                       |
| Dimensions                | : 60mm x 106mm                                      |