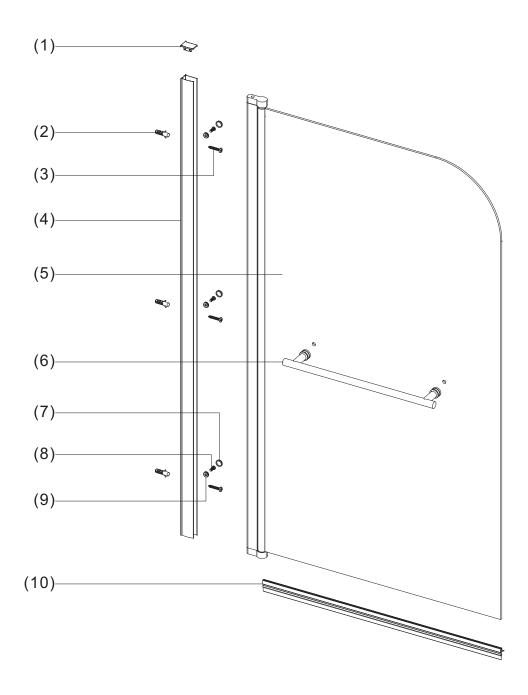

### STEP 1

STEP 2
Before you assemble the product, please check the handing you require.
For right hand installation, you will need to remove the top and bottom brackets and turn the glass upside down, then attach the brackets to the top and bottom.

Left Right