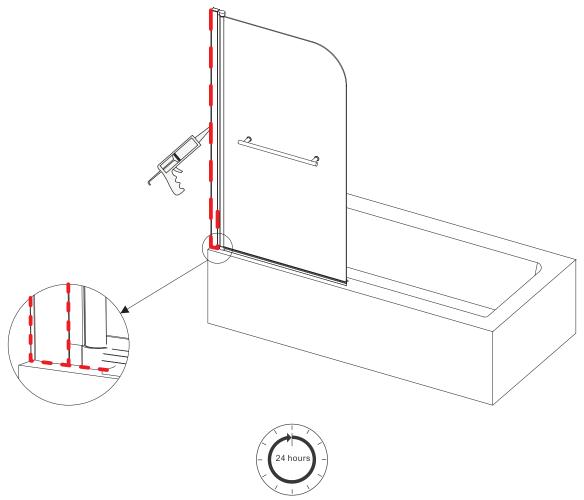

# STEP 6

Allow 24 hours for silicone to dry before use. Silicone on the outside edge only, NOT THE INSIDE