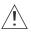

## **ASSEMBLY INSTRUCTIONS - DRAWING**

- (1) 2x Wall Profile Cover Caps L&R
- (2) 3x Wall Plugs
- (3) 3x Screws 4\*30
- (4) 1x Wall Profile
- (5) 1x Moving Panel
- (6) 1x Towel Rail
- (7) 3x Screw Cover Caps
- (8) 3x Screws 4\*12
- (9) 3x Screw Clips
- (10) 1x Bottom Seal