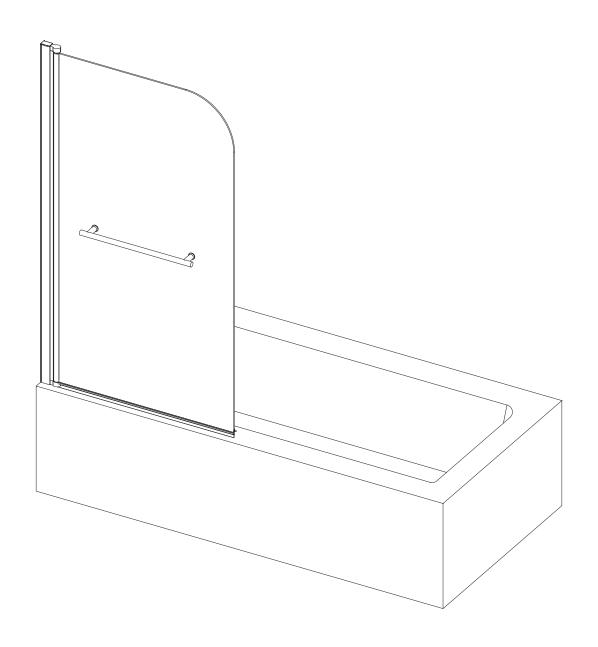

# 6MM CURVED BATH SCREEN WITH TOWEL RAIL



#### **General Information**

Please inspect this product upon delivery. Any missing parts or manufacturing defects must be reported immediately to the supplier. Damage or defects reported later will not be accepted. TAKE CARE WHEN HANDLING GLASS PARTS-AVOID HEAVY CONTACT BETWEEN THE GLASS EDGES AND ANY HARD SURFACE. Glass breakage claims will not be accepted after the product has been unpacked.

#### **TOOLS REQUIRED**

| DESCRIPTION    | PART IMAGE |
|----------------|------------|
| Tape measure   |            |
| Spirit level   |            |
| Pencil         |            |
| Ø6mm Drill bit |            |
| Ø3mm Drill bit |            |

| DESCRIPTION               | PART IMAGE |
|---------------------------|------------|
| Drill                     |            |
| Flat-head<br>Scre