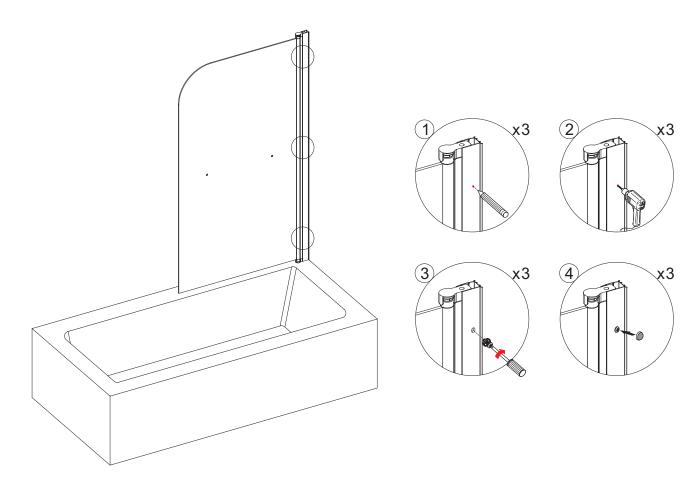

at-head<br>Screwdriver  |            |
| Cross head<br>Screwdriver | PZ1        |
| Mallet                    |            |
| Silicone Sealant          |            |



This product is heavy and may require two people to install.

## **ASSEMBLY INSTRUCTIONS - DRAWING**



- (1) 2x Wall Profile Cover Caps L&R
- (2) 3x Wall Plugs
- (3) 3x Screws 4\*30
- (4) 1x Wall Profile
- (5) 1x Moving Panel
- (6) 1x Towel Rail
- (7) 3x Screw Cover Caps
- (8) 3x Screws 4\*12
- (9) 3x Screw Clips
- (10) 1x Bottom Seal

### STEP 1



STEP 2
Before you assemble the product, please check the handing you require.
For right hand installation, you will need to remove the top and bottom brackets and turn the glass upside down, then attach the brackets to the top and bottom.



Left Right

# STEP 3



# STEP 4



# STEP 5



# STEP 6





Allow 24 hours for silicone to dry before use. Silicone on the outside edge only, NOT THE INSIDE

#### **Aftercare instructions**

Regularly clean your shower product with warm soapy water to prevent lime scale build up. Do not use abrasive cleaning fluids or materials, or strong chemical cleaners as this will damage the product surface.

## **Check out our full range of Shower Enclosures**

**Quadrant Shower Enclosures** 

**Corner Entry Shower Enclosures** 

Walk in Shower Enclosures

**Sliding Shower Doors** 

**Bifold Shower Doors** 

**Pivot Shower Doors** 

**Hinged Shower Doors** 

**Shower Screens** 

#### **From Top Brands**

**Coram Shower Enclosures** 

Mira Shower Enclosures

**Hydrolux Shower Enclosures** 

**Diamond Shower Enclosures** 

## With qu