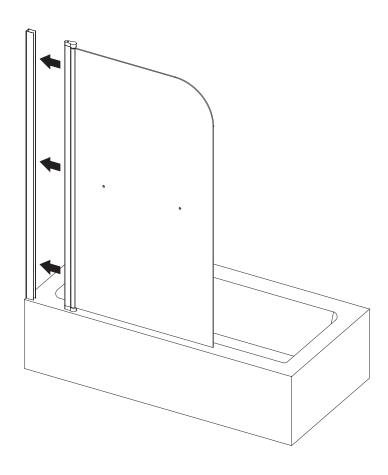

|
| Flat-head<br>Screwdriver  |            |
| Cross head<br>Screwdriver | PZ1        |
| Mallet                    |            |
| Silicone Sealant          |            |



This product is heavy and may require two people to install.

## **ASSEMBLY INSTRUCTIONS - DRAWING**



- (1) 2x Wall Profile Cover Caps L&R
- (2) 3x Wall Plugs
- (3) 3x Screws 4\*30
- (4) 1x Wall Profile
- (5) 1x Moving Panel
- (6) 1x Towel Rail
- (7) 3x Screw Cover Caps
- (8) 3x Screws 4\*12
- (9) 3x Screw Clips
- (10) 1x Bottom Seal

### STEP 1



STEP 2
Before you assemble the product, please check the handing you require.
For right hand installation, you will need to remove the top and bottom brackets and turn the glass upside down, then attach the brackets to the top and bottom.



Left Right

# STEP 3



# STEP 4



# STEP 5



# STEP 6





Allow 24 hours for silicone to dry before use. Silicone on the outside edge only, NOT THE INSIDE

#### **Aftercare instructions**

Regularly clean your shower product with warm soapy water to prevent lime scale build up. Do not use abrasive cleaning fluids or materials, or strong chemical cleaners as this will damage the product surface.

## **Check out our full range of Shower Enclosures**

**Quadrant Shower Enclosures** 

**Corner Entry Shower Enclosures** 

Walk in Shower Enclosures

**Sliding Shower Doors** 

**Bifold Shower Doors** 

**Pivot Shower Doors** 

**Hinged Shower Doors** 

**Shower Screens** 

#### **From Top Brands**

**Coram Shower Enclosures** 

Mira Shower Enclosures

**Hydrolux Shower Enclosures** 

**Diamond Shower Enclosures**