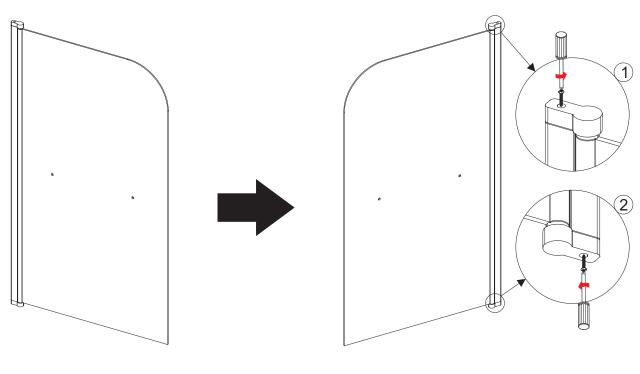

### STEP 1

STEP 2
Before you assemble the product, please check the handing you require.
For right hand installation, you will need to remove the top and bottom brackets and turn the glass upside down, then attach the brackets to the top and bottom.

Left Right