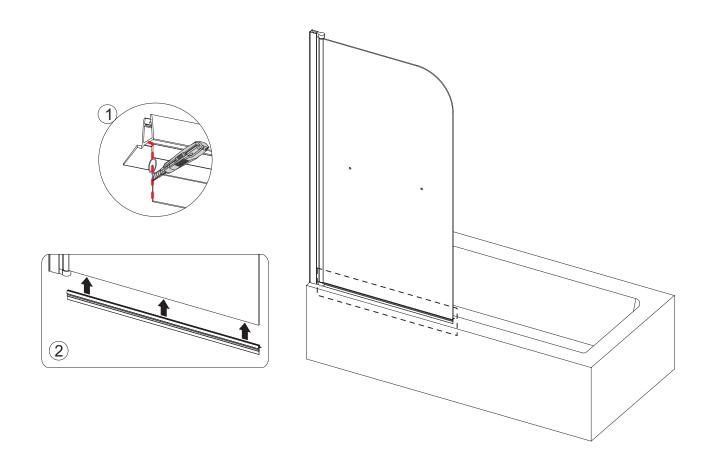

# STEP 5

# STEP 6

Allow 24 hours for silicone to dry before use. Silicone on the outside edge only, NOT THE INSIDE