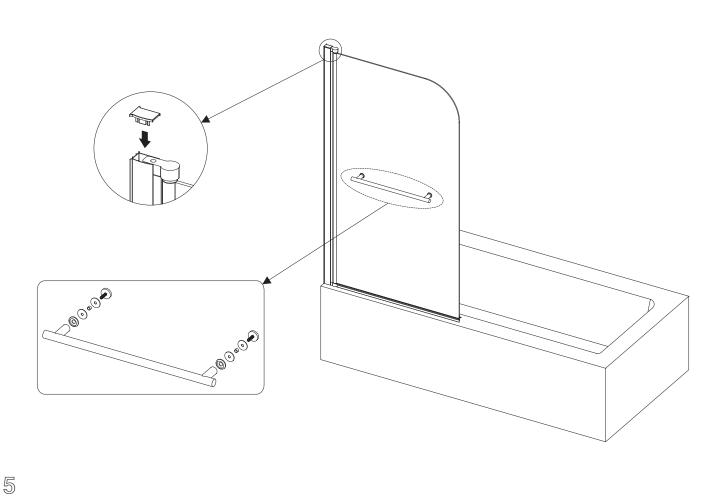

# STEP 5

## **ASSEMBLY INSTRUCTIONS - DRAWING**

- (1) 2x Wall Profile Cover Caps L&R
- (2) 3x Wall Plugs
- (3) 3x Screws 4\*30
- (4) 1x Wall Profile
- (5) 1x Moving Panel
- (6) 1x Towel Rail
- (7) 3x Screw Cover Caps
- (8) 3x Screws 4\*12
- (9) 3x Screw Clips
- (10) 1x Bottom Seal