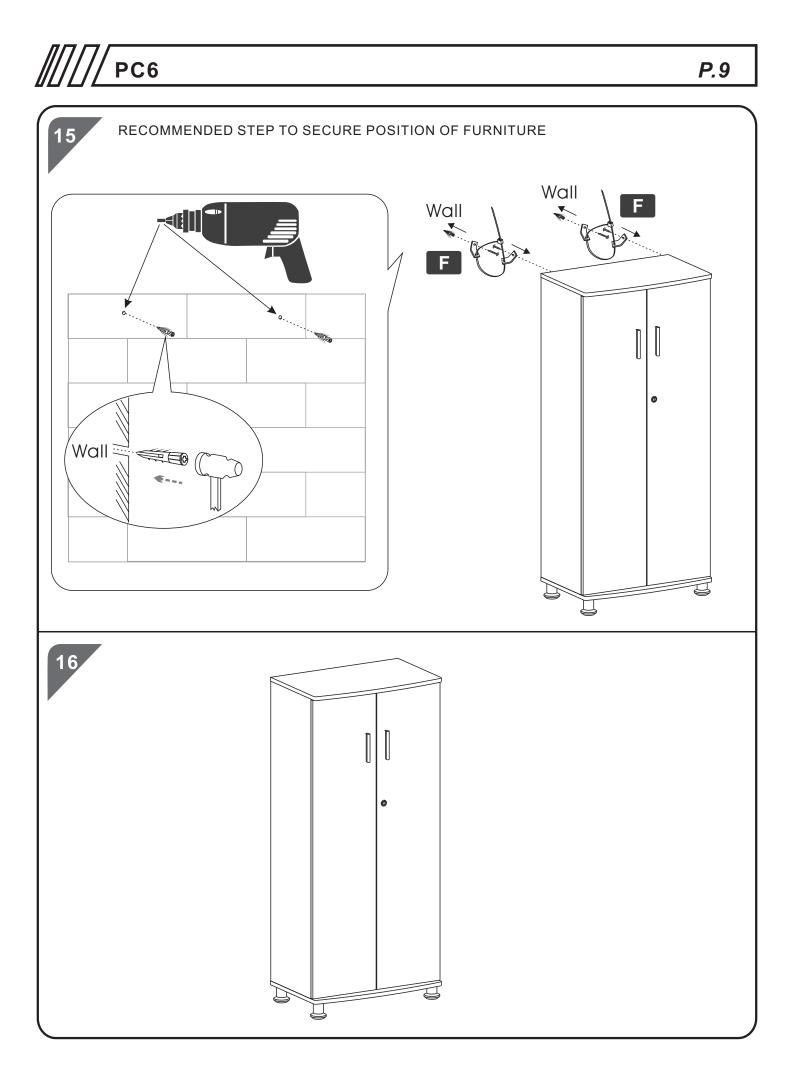

# SCREWS LIST

| PART | QTY. | ITEM    |       | PART | QTY. | ITEM         |         |
|------|------|---------|-------|------|------|--------------|---------|
| Α    | 32   | 6X40 MM | 0-2   | F    | 2    |              |         |
| В    | 4    | 4X20 MM |       | G    | 8    | 8X30 MM      |         |
| С    | 24   | 4X16 MM | Dunne | H    | 32   | $\Phi$ 15 MM | ()<br>J |
| D    | 20   | 4X14 MM | Oun   |      | 1    |              |         |
| Ε    | 6    | 3X15 MM | Danne |      | 1    |              | ĴĴ      |