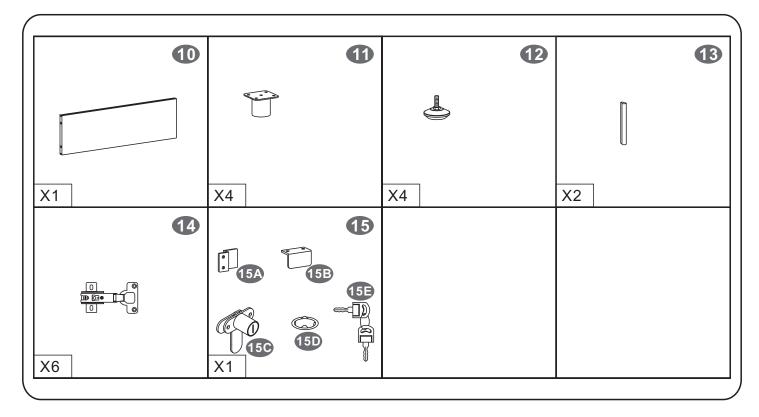

ease don't hesitate to email us and we will resolve the matter as quickly as possible:

### United Kingdom: <a href="mailto:sales@piranhafurniture.com">sales@piranhafurniture.com</a>

Rest of EU: info@piranhaeurope.com

You can contact us through our website <u>www.piranhafurniture.com</u> where you will also find our full range of products.

### Please read the assembly instructions carefully before the installation

Retain all packaging as, if required, goods must be returned packed in the original cartons.



Do not place hot or wet items directly onto unprotected surfaces.

#### Cleaning:

Wipe surfaces with a clean damp (not wet) cloth then dry with a clean lint free cotton cloth. Glass surfaces may be polished with window or other glass cleaning liquids.



# PARTS LIST



//// PC6



# SCREWS LIST

| PART | QTY. | ITEM    |       | PART | QTY. | ITEM         |         |
|------|------|---------|-------|------|------|--------------|---------|
| Α    | 32   | 6X40 MM | 0-2   | F    | 2    |              |         |
| В    | 4    | 4X20 MM |       | G    | 8    | 8X30 MM      |         |
| С    | 24   | 4X16 MM | Dunne | H    | 32   | $\Phi$ 15 MM | ()<br>J |
| D    | 20   | 4X14 MM | Oun   |      | 1    |              |         |
| Ε    | 6    | 3X15 MM | Danne |      | 1    |              | ĴĴ      |

//// РС6



### ASSEMBLY STEPS:



//// РС6