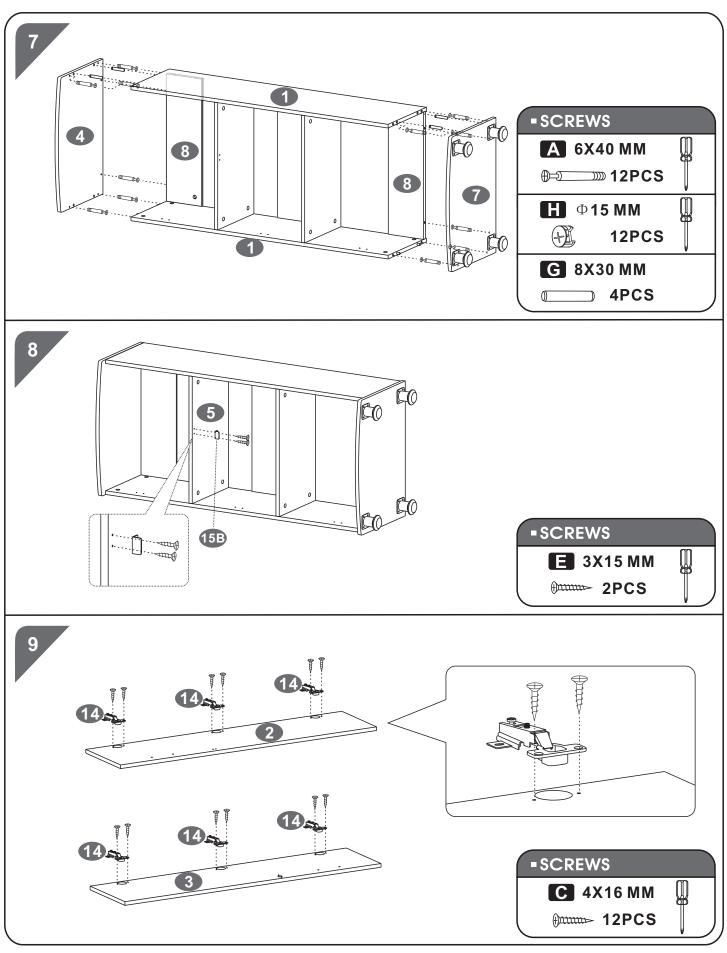

aces.

#### Cleaning:

Wipe surfaces with a clean damp (not wet) cloth then dry with a clean lint free cotton cloth. Glass surfaces may be polished with window or other glass cleaning liquids.



# PARTS LIST



//// PC6



# SCREWS LIST

| PART | QTY. | ITEM    |       | PART | QTY. | ITEM         |         |
|------|------|---------|-------|------|------|--------------|---------|
| Α    | 32   | 6X40 MM | 0-2   | F    | 2    |              |         |
| В    | 4    | 4X20 MM |       | G    | 8    | 8X30 MM      |         |
| С    | 24   | 4X16 MM | Dunne | H    | 32   | $\Phi$ 15 MM | ()<br>J |
| D    | 20   | 4X14 MM | Oun   |      | 1    |              |         |
| Ε    | 6    | 3X15 MM | Danne |      | 1    |              | ĴĴ      |

//// РС6



### ASSEMBLY STEPS:



//// РС6