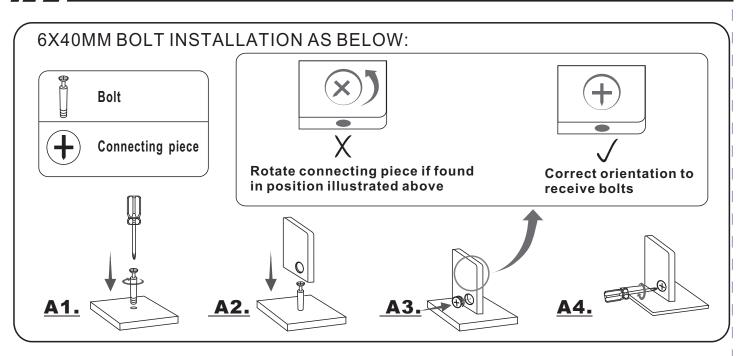

et items directly onto unprotected surfaces.

#### Cleaning:

Wipe surfaces with a clean damp (not wet) cloth then dry with a clean lint free cotton cloth. Glass surfaces may be polished with window or other glass cleaning liquids.



# PARTS LIST



//// PC6



# SCREWS LIST

| PART | QTY. | ITEM    |       | PART | QTY. | ITEM         |         |
|------|------|---------|-------|------|------|--------------|---------|
| Α    | 32   | 6X40 MM | 0-2   | F    | 2    |              |         |
| В    | 4    | 4X20 MM |       | G    | 8    | 8X30 MM      |         |
| С    | 24   | 4X16 MM | Dunne | H    | 32   | $\Phi$ 15 MM | ()<br>J |
| D    | 20   | 4X14 MM | Oun   |      | 1    |              |         |
| Ε    | 6    | 3X15 MM | Danne |      | 1    |              | ĴĴ      |

//// РС6



### ASSEMBLY STEPS:



//// РС6