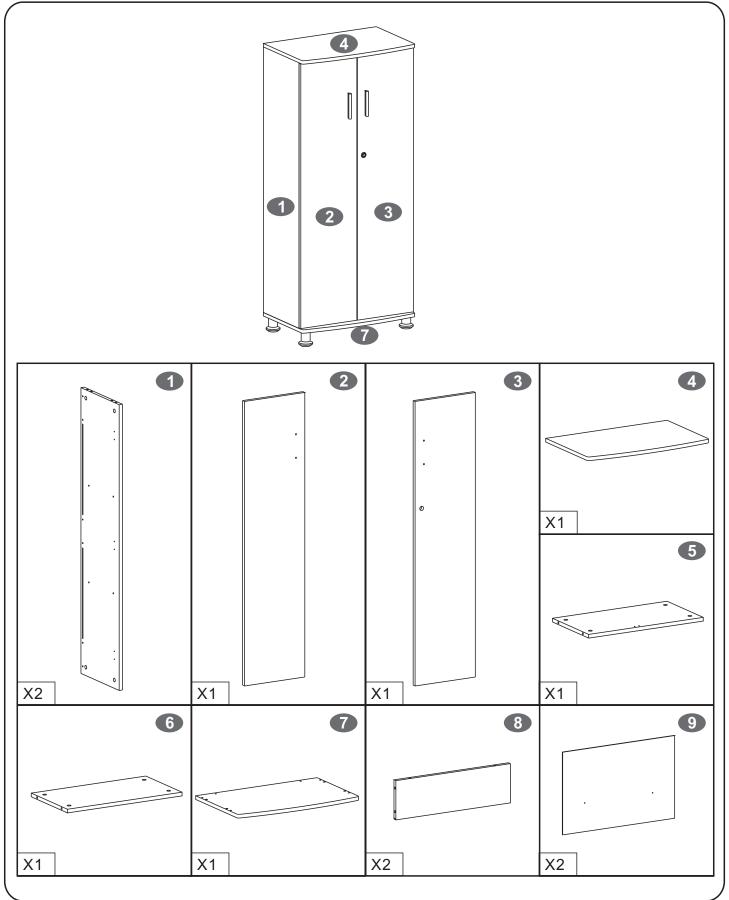

uestions, please don't hesitate to email us and we will resolve the matter as quickly as possible:

### United Kingdom: <a href="mailto:sales@piranhafurniture.com">sales@piranhafurniture.com</a>

Rest of EU: info@piranhaeurope.com

You can contact us through our website <u>www.piranhafurniture.com</u> where you will also find our full range of products.

### Please read the assembly instructions carefully before the installation

Retain all packaging as, if required, goods must be returned packed in the original cartons.



Do not place hot or wet items directly onto unprotected surfaces.

#### Cleaning:

Wipe surfaces with a clean damp (not wet) cloth then dry with a clean lint free cotton cloth. Glass surfaces may be polished with window or other glass cleaning liquids.



# PARTS LIST



//// PC6



# SCREWS LIST

| PART | QTY. | ITEM    |       | PART | QTY. | ITEM         |         |
|------|------|---------|-------|------|------|--------------|---------|
| Α    | 32   | 6X40 MM | 0-2   | F    | 2    |              |         |
| В    | 4    | 4X20 MM |       | G    | 8    | 8X30 MM      |         |
| С    | 24   | 4X16 MM | Dunne | H    | 32   | $\Phi$ 15 MM | ()<br>J |
| D    | 20   | 4X14 MM | Oun   |      | 1    |              |         |
| Ε    | 6    | 3X15 MM | Danne |      | 1    |              | ĴĴ      |

//// РС6



### ASSEMBLY STEPS:



//// РС6