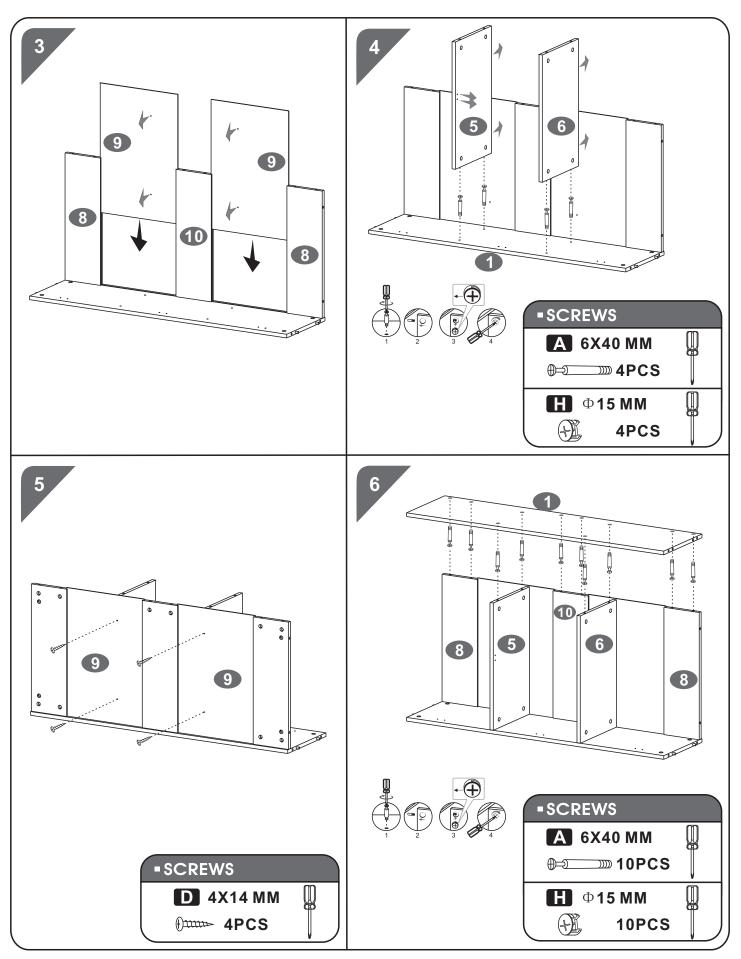

surfaces.

#### Cleaning:

Wipe surfaces with a clean damp (not wet) cloth then dry with a clean lint free cotton cloth. Glass surfaces may be polished with window or other glass cleaning liquids.



# PARTS LIST



//// PC6



# SCREWS LIST

| PART | QTY. | ITEM    |       | PART | QTY. | ITEM         |         |
|------|------|---------|-------|------|------|--------------|---------|
| Α    | 32   | 6X40 MM | 0-2   | F    | 2    |              |         |
| В    | 4    | 4X20 MM |       | G    | 8    | 8X30 MM      |         |
| С    | 24   | 4X16 MM | Dunne | H    | 32   | $\Phi$ 15 MM | ()<br>J |
| D    | 20   | 4X14 MM | Oun   |      | 1    |              |         |
| Ε    | 6    | 3X15 MM | Danne |      | 1    |              | ĴĴ      |

//// РС6



### ASSEMBLY STEPS:



//// РС6