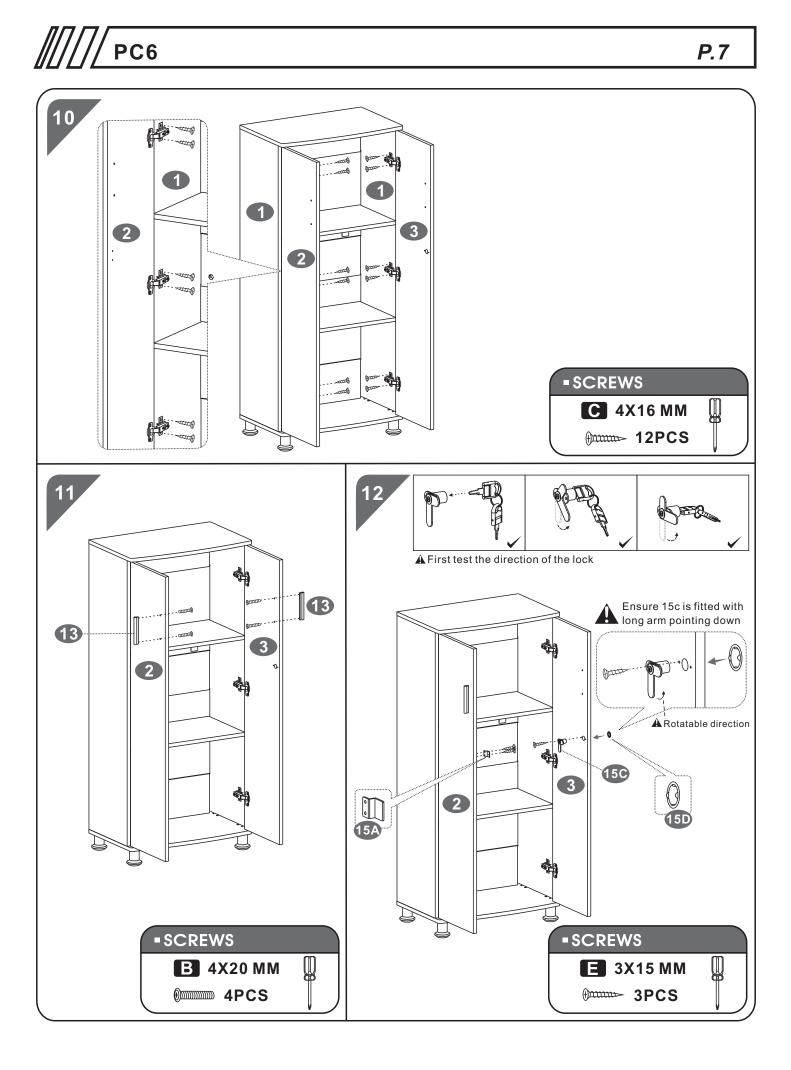

es.

#### Cleaning:

Wipe surfaces with a clean damp (not wet) cloth then dry with a clean lint free cotton cloth. Glass surfaces may be polished with window or other glass cleaning liquids.



# PARTS LIST



//// PC6



# SCREWS LIST

| PART | QTY. | ITEM    |       | PART | QTY. | ITEM         |         |
|------|------|---------|-------|------|------|--------------|---------|
| Α    | 32   | 6X40 MM | 0-2   | F    | 2    |              |         |
| В    | 4    | 4X20 MM |       | G    | 8    | 8X30 MM      |         |
| С    | 24   | 4X16 MM | Dunne | H    | 32   | $\Phi$ 15 MM | ()<br>J |
| D    | 20   | 4X14 MM | Oun   |      | 1    |              |         |
| Ε    | 6    | 3X15 MM | Danne |      | 1    |              | ĴĴ      |

//// РС6



### ASSEMBLY STEPS:



//// РС6