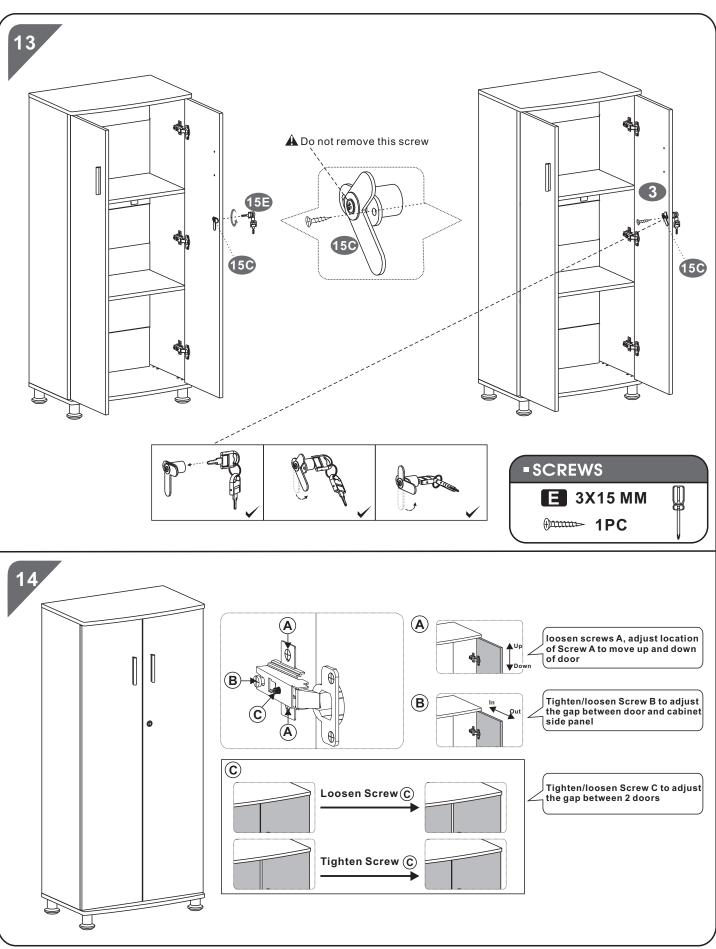

# SCREWS LIST

| PART | QTY. | ITEM    |       | PART | QTY. | ITEM         |         |
|------|------|---------|-------|------|------|--------------|---------|
| Α    | 32   | 6X40 MM | 0-2   | F    | 2    |              |         |
| В    | 4    | 4X20 MM |       | G    | 8    | 8X30 MM      |         |
| С    | 24   | 4X16 MM | Dunne | H    | 32   | $\Phi$ 15 MM | ()<br>J |
| D    | 20   | 4X14 MM | Oun   |      | 1    |              |         |
| Ε    | 6    | 3X15 MM | Danne |      | 1    |              | ĴĴ      |