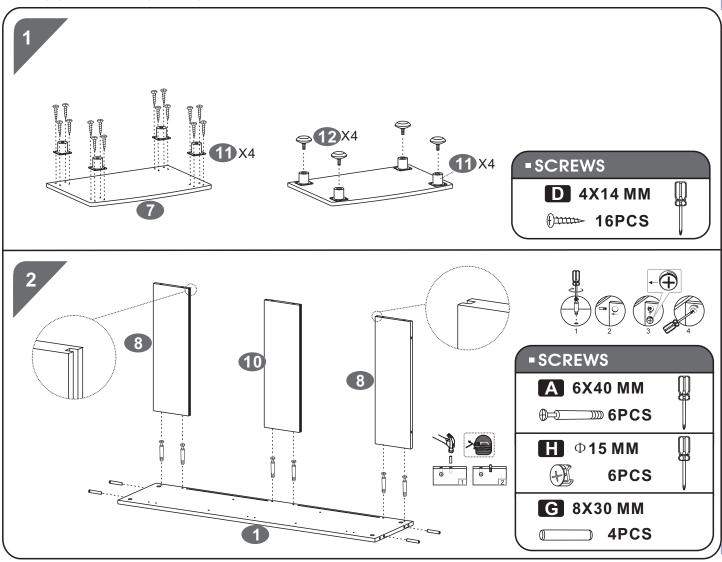

unprotected surfaces.

#### Cleaning:

Wipe surfaces with a clean damp (not wet) cloth then dry with a clean lint free cotton cloth. Glass surfaces may be polished with window or other glass cleaning liquids.



# PARTS LIST



//// PC6



# SCREWS LIST

| PART | QTY. | ITEM    |       | PART | QTY. | ITEM         |         |
|------|------|---------|-------|------|------|--------------|---------|
| Α    | 32   | 6X40 MM | 0-2   | F    | 2    |              |         |
| В    | 4    | 4X20 MM |       | G    | 8    | 8X30 MM      |         |
| С    | 24   | 4X16 MM | Dunne | H    | 32   | $\Phi$ 15 MM | ()<br>J |
| D    | 20   | 4X14 MM | Oun   |      | 1    |              |         |
| Ε    | 6    | 3X15 MM | Danne |      | 1    |              | ĴĴ      |

//// РС6



### ASSEMBLY STEPS:



//// РС6