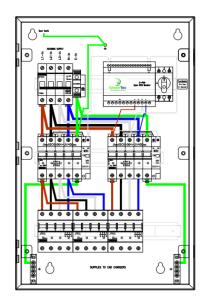

#### Three-phase connection unit with 3 x 32amp TPN MCBs

The **EVU-3-32-TP-M** from matt:e is simple, single, dedicated connection unit with built-in **O-PEN** technology, which allows for the connection of 3 x 32 amp TPN EV charge points to the existing PME earthing facility.

The unit incorporates a 5 pole isolator with built-in UV release which disconnects all poles including CPC in the event of a fault, manually resettable in line with BS: 7671, 2018 Amendment 1 2020 Regulation 722.411.4.1 (iii)

The *O-PEN* technology does not require earth rods or measuring electrodes to function correctly.