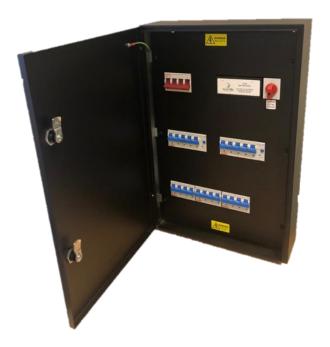

#### Three-phase connection unit with 3 x 32amp TPN MCBs

The **EVU-3-32-TP-M** from matt:e is simple, single, dedicated connection unit with built-in **O-PEN** technology, which allows for the connection of 3 x 32 amp TPN EV charge points to the existing PME earthing facility.

The unit incorporates a 5 pole isolator with built-in UV release which disconnects all poles including CPC in the event of a fault, manually resettable in line with BS: 7671, 2018 Amendment 1 2020 Regulation 722.411.4.1 (iii)

#### **Product Features**

- Built in O-PEN technology
- Standard mild steel IP4X enclosure
- NO EARTH ELECTRODES REQUIRED
- Phase loss protection
- Built in 5 pole mains isolator with manually resettable UV release
- Standard 1 Year parts warranty
- Simple wire in wire out connection
- With 3 x 32amp TPN MCBs
- Designed and Built in the UK