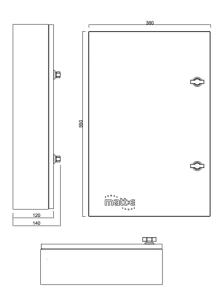

## **Dimensions and Specifications**

| Description              | Dedicated EV connection centre                                                                                                                                         |
|--------------------------|------------------------------------------------------------------------------------------------------------------------------------------------------------------------|
| Input Volts              | Nominal input voltage three-phase 400V 50Hz                                                                                                                            |
| Max Load                 | 32 amps per load                                                                                                                                                       |
| Cable Entry Facility     | Top and bottom                                                                                                                                                         |
| Terminal Capacity        | Supply 50.0 mm2                                                                                                                                                        |
|                          | Load 25.0 mm2                                                                                                                                                          |
| Dimensions ( H x W x D ) | 550mm x 360mm x 140mm                                                                                                                                                  |
| Weight                   | Approximately 10kG                                                                                                                                                     |
| Enclosure                | Mild Steel Powder Coated                                                                                                                                               |
| Ingress Protection       | IP4X                                                                                                                                                                   |
| Warranty                 | The matt:e <i>EVU-3-32-TP-M</i> is guaranteed for a period of 1 year from the date of purchase. This warranty is limited to the replacement of faulty components only. |