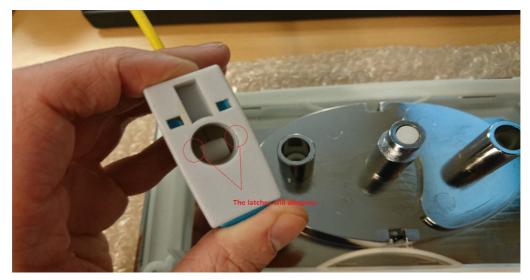

# **CCPB01 Instruction**

Please follow this further instruction to install the flush valve to a flush plate.

- 1. Place the flush valve lever over the centre point of the flush plate.
- 2. Press the latch on the side of the lever to unlock it.
- 3. Push down on the lever while holding the latch in.

Please see the photos highlighting how to install.