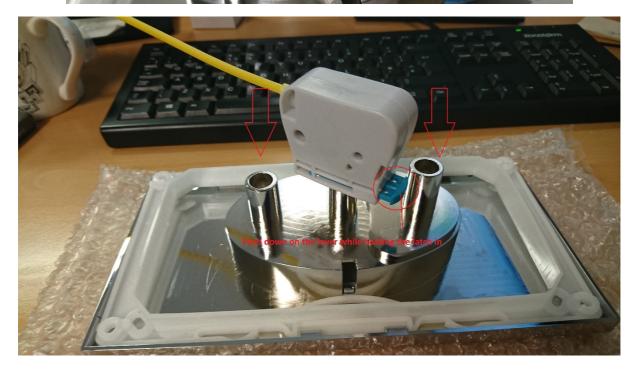

# **CCPB01 Instruction**

Please follow this further instruction to install the flush valve to a flush plate.

- 1. Place the flush valve lever over the centre point of the flush plate.
- 2. Press the latch on the side of the lever to unlock it.
- 3. Push down on the lever while holding the latch in.

Please see the photos highlighting how to install.