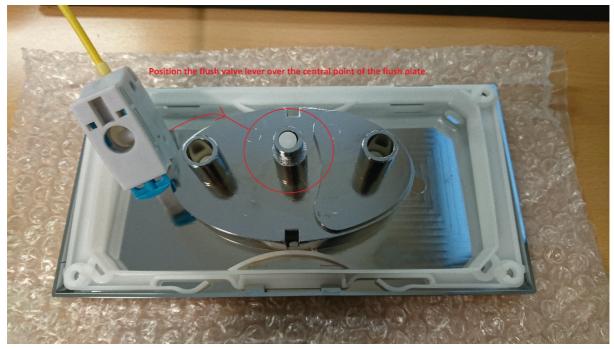

# **CCPB01 Instruction**

Please follow this further instruction to install the flush valve to a flush plate.

- 1. Place the flush valve lever over the centre point of the flush plate.
- 2. Press the latch on the side of the lever to unlock it.
- 3. Push down on the lever while holding the latch in.

Please see the photos highlighting how to install.