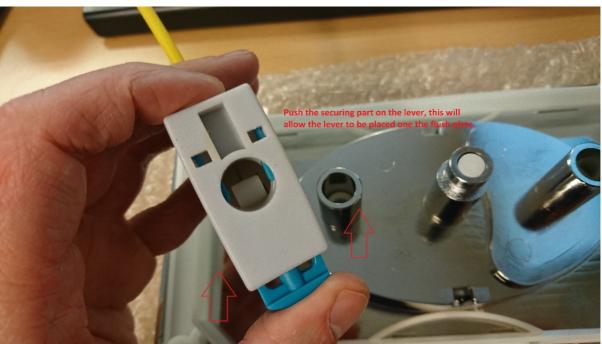

# **CCPB01 Instruction**

Please follow this further instruction to install the flush valve to a flush plate.

- 1. Place the flush valve lever over the centre point of the flush plate.
- 2. Press the latch on the side of the lever to unlock it.
- 3. Push down on the lever while holding the latch in.

Please see the photos highlighting how to install.