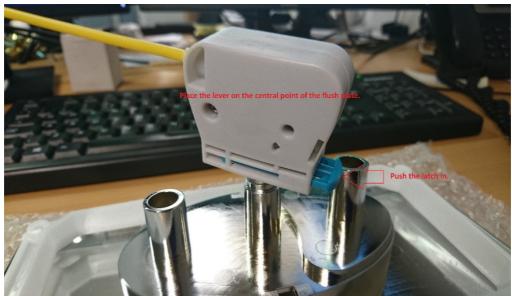

# **CCPB01 Instruction**

Please follow this further instruction to install the flush valve to a flush plate.

- 1. Place the flush valve lever over the centre point of the flush plate.
- 2. Press the latch on the side of the lever to unlock it.
- 3. Push down on the lever while holding the latch in.

Please see the photos highlighting how to install.