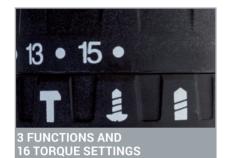

# COMBI DRILL 18 V MAXXPACK COLLECTION – STARTER SET

- 2-speed gearbox for powerful screwing and fast drilling
- With impact drilling function for drilling in stone and masonry
- ▶ 13 mm keyless chuck
- Adjustable electronic speed control for sensitive work
- Ergonomic soft grip for comfortable working

#### **TECHNICAL DATA**

| Battery voltage: |
|------------------|
| No load speed:   |
| Impact rate:     |
| Torque settings: |
| Max. torque:     |
| Gears:           |
| Chuck:           |
| Metal belt clip: |
| LED work light:  |

18 V Li-Ion 0 - 350 / 0 - 1,200 min<sup>-1</sup> 0 - 19.200 min<sup>-1</sup> 16 + Drill + Impact 35 Nm 2 mechanical 13 mm Kevless Yes Yes