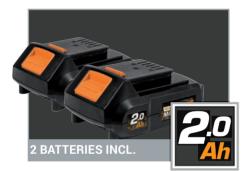

**Delivery includes:** 

1x Combi drill 2x 2.0 Ah Battery 1x 1.5 A Quick charger 6x Drill bits 6x Screw bits 1x Double sided bit (Flat+ PH2) 1x Bitholder