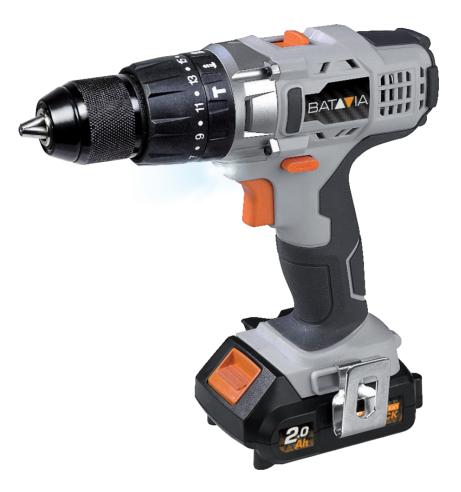

# COMBI DRILL 18 V MAXXPACK COLLECTION – STARTER SET

- 2-speed gearbox for powerful screwing and fast drilling
- With impact drilling function for drilling in stone and masonry
- ▶ 13 mm keyless chuck
- Adjustable electronic speed control for sensitive work
- Ergonomic soft grip for comfortable working

# COMBI DRILL