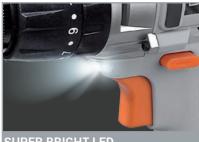

# BAT





# COMBI DRILL 18 V MAXXPACK COLLECTION – STARTER SET

- 2-speed gearbox for powerful screwing and fast drilling
- With impact drilling function for drilling in stone and masonry
- ▶ 13 mm keyless chuck
- Adjustable electronic speed control for sensitive work
- Ergonomic soft grip for comfortable working





WWW.BATAVIA.EU

### TOOLS TO BUILD





SUPER BRIGHT LED







**BATTERY STATUS INDICATOR** 





# COMBI DRILL

#### **TECHNICAL DATA**

| Battery voltage: |
|------------------|
| No load speed:   |
| Impact rate:     |
| Torque settings: |
| Max. torque:     |
| Gears:           |
| Chuck:           |
| Metal belt clip: |
| LED work light:  |

**Delivery includes:** 

1x Combi drill 2x 2.0 Ah Battery 1x 1.5 A Quick charger 6x Drill bits 6x Screw bits 1x Double sided bit (Flat+ PH2) 1x Bitholder

#### LOGISTICAL DATA

Quantity Export Carton: Quantity Pallet: Quantity FCL 20ft: Quantity FCL 40ft: Quantity FCL 40HC: Gross Weight: Item-No: EAN Code:

5 Piece 112 Piece 1500 Piece 3150 Piece 3750 Piece 3.9 kg 7062504 4050255030143

18 V Li-Ion 0 - 350 / 0 - 1,200 min<sup>-1</sup> 0 - 19.200 min<sup>-1</sup> 16 + Drill + Impact 3