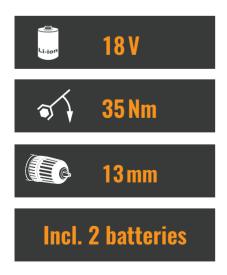

#### **TECHNICAL DATA**

| Battery voltage: |
|------------------|
| No load speed:   |
| Impact rate:     |
| Torque settings: |
| Max. torque:     |
| Gears:           |
| Chuck:           |
| Metal belt clip: |
| LED work light:  |

18 V Li-Ion 0 - 350 / 0 - 1,200 min<sup>-1</sup> 0 - 19.200 min<sup>-1</sup> 16 + Drill + Impact 35 Nm 2 mechanical 13 mm Kevless Yes Yes