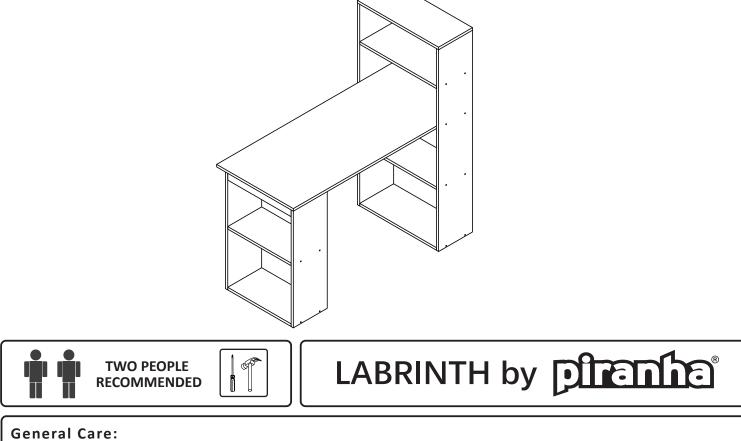

#### Keep furniture out of direct sunlight. Use mats and coasters to protect surfaces. Do not place hot or wet items directly onto unprotected surfaces.

#### Cleaning:

Wipe surfaces with a clean damp (not wet) cloth then dry with a clean lint free cotton cloth. Glass surfaces may be polished with window or other glass cleaning liquids.

Please retain cartons until assembled as goods MUST be returned in original packaging