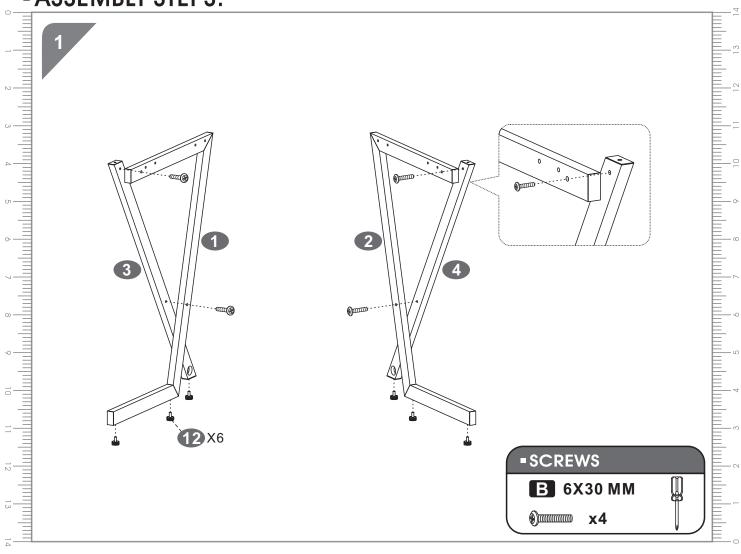

directly onto unprotected surfaces.

#### Cleaning:

Wipe surfaces with a clean damp (not wet) cloth then dry with a clean lint free cotton cloth. Glass surfaces may be polished with window or other glass cleaning liquids.

Please retain cartons until assembled as goods MUST be returned in original packaging.

A02 200519(English)

\*single use and limited to 1 of each item of matching furniture

P.2



## **■PARTS LIST**



// PC68

## **-**SCREWS LIST

| PART | QTY. | ITEM    |  |
|------|------|---------|--|
| Α    | 14   | 6X12 MM |  |
| В    | 4    | 6X30 MM |  |
| С    | 4    | 6X35 MM |  |

| PART | QTY. | ITEM    |       |
|------|------|---------|-------|
| D    | 6    | 4X14 MM | ()mm> |
|      | 1    |         |       |
|      |      |         |       |

## **ASSEMBLY STEPS:**



PC68 P.4



PC68