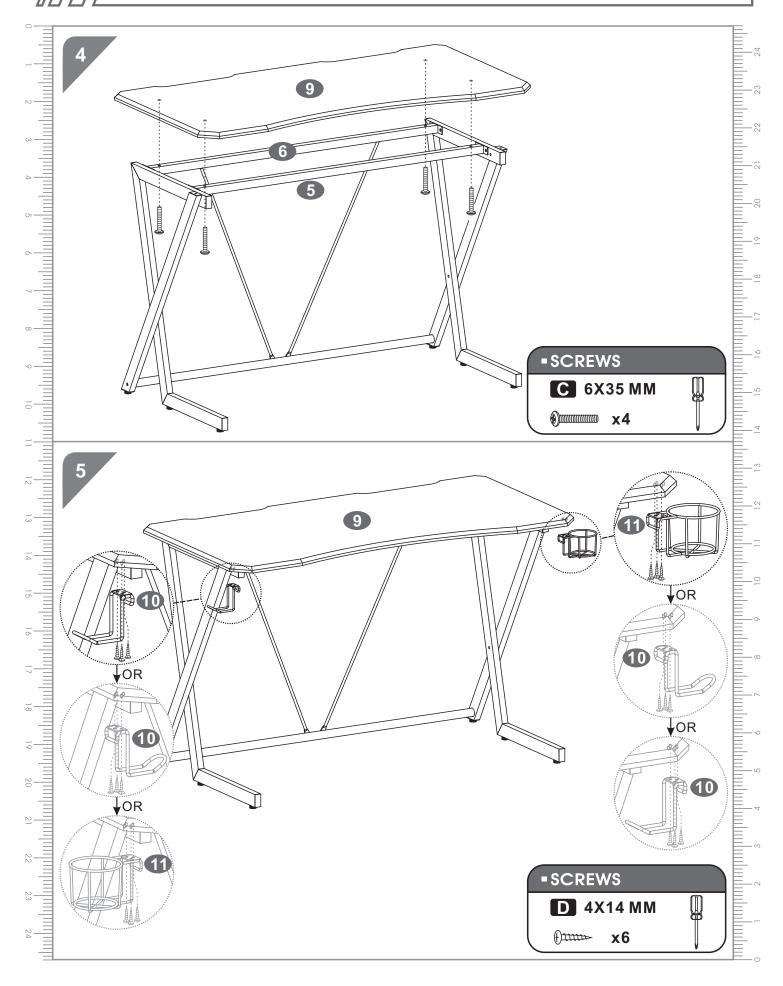

tected surfaces.

#### Cleaning:

Wipe surfaces with a clean damp (not wet) cloth then dry with a clean lint free cotton cloth. Glass surfaces may be polished with window or other glass cleaning liquids.

Please retain cartons until assembled as goods MUST be returned in original packaging.

A02 200519(English)

\*single use and limited to 1 of each item of matching furniture

P.2



## **■PARTS LIST**



// PC68

## **-**SCREWS LIST

| PART | QTY. | ITEM    |  |
|------|------|---------|--|
| Α    | 14   | 6X12 MM |  |
| В    | 4    | 6X30 MM |  |
| С    | 4    | 6X35 MM |  |

| PART | QTY. | ITEM    |       |
|------|------|---------|-------|
| D    | 6    | 4X14 MM | ()mm> |
|      | 1    |         |       |
|      |      |         |       |

## **ASSEMBLY STEPS:**



PC68 P.4



PC68