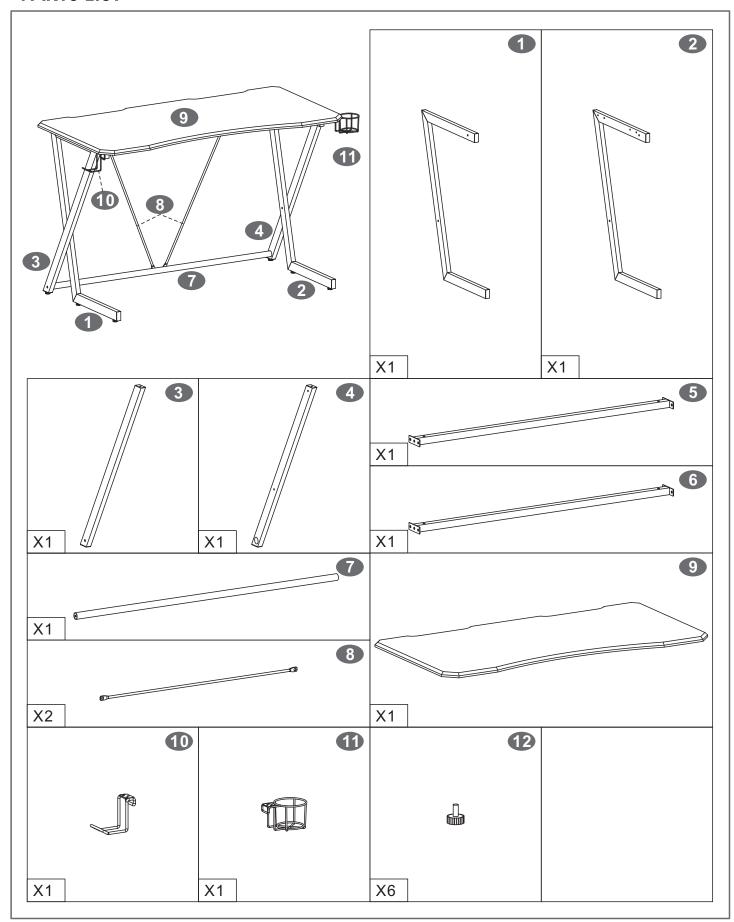

questions, please do not hesitate to email us on <a href="mailto:info@homeinonline.com">info@homeinonline.com</a> and we will do our very best to help. You can also contact us via our website





TWO PEOPLE RECOMMENDED

PC68 (TRESHER)

#### **General Care:**

Keep furniture out of direct sunlight. Use mats and coasters to protect surfaces. Do not place hot or wet items directly onto unprotected surfaces.

#### Cleaning:

Wipe surfaces with a clean damp (not wet) cloth then dry with a clean lint free cotton cloth. Glass surfaces may be polished with window or other glass cleaning liquids.

Please retain cartons until assembled as goods MUST be returned in original packaging.

A02 200519(English)

\*single use and limited to 1 of each item of matching furniture

P.2



## **■PARTS LIST**



// PC68

## **-**SCREWS LIST

| PART | QTY. | ITEM    |  |
|------|------|---------|--|
| Α    | 14   | 6X12 MM |  |
| В    | 4    | 6X30 MM |  |
| С    | 4    | 6X35 MM |  |

| PART | QTY. | ITEM    |       |
|------|------|---------|-------|
| D    | 6    | 4X14 MM | ()mm> |
|      | 1    |         |       |
|      |      |         |       |

## **ASSEMBLY STEPS:**



PC68 P.4



PC68