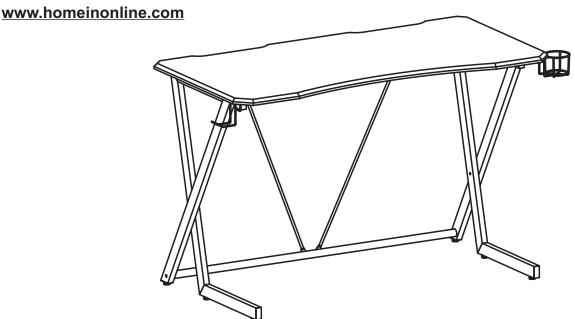

for quality home and office furniture

# TRESHER ASSEMBLY INSTRUCTIONS

Please read this guide carefully and check that you have all parts before you begin assembly. As a thank you for your purchase, we would like to offer you a 10% discount\* off our range of matching furniture on <a href="https://www.homeinonline.com">www.homeinonline.com</a> with voucher code 10%MATCH.

### Need help with your item or unhappy?

If you have **ANY** questions, please do not hesitate to email us on <a href="mailto:info@homeinonline.com">info@homeinonline.com</a> and we will do our very best to help. You can also contact us via our website





TWO PEOPLE RECOMMENDED

PC68 (TRESHER)

#### **General Care:**

Keep furniture out of direct sunlight. Use mats and coasters to protect surfaces. Do not place hot or wet items directly onto unprotected surfaces.

#### Cleaning:

Wipe surfaces with a clean damp (not wet) cloth then dry with a clean lint free cotton cloth. Glass surfaces may be polished with window or other glass cleaning liquids.

Please retain cartons until assembled as goods MUST be returned in original packaging.

A02 200519(English)

\*single use and limited to 1 of each item of matching furniture

P.2



## **■PARTS LIST**



// PC68

## **-**SCREWS LIST

| PART | QTY. | ITEM    |  |
|------|------|---------|--|
| Α    | 14   | 6X12 MM |  |
| В    | 4    | 6X30 MM |  |
| С    | 4    | 6X35 MM |  |

| PART | QTY. |