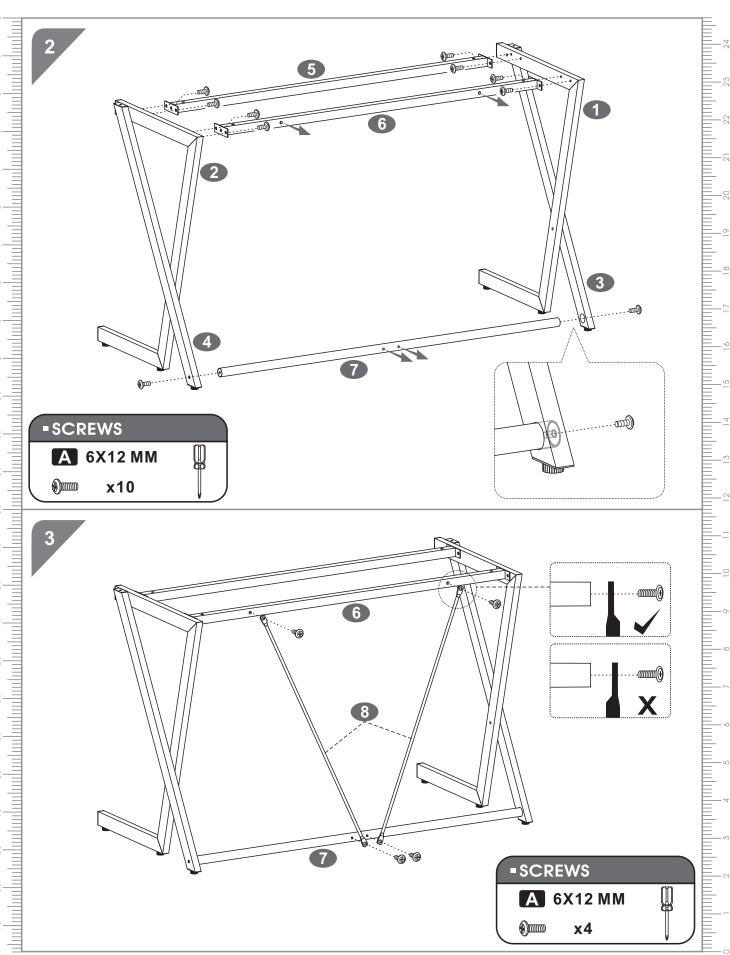

to unprotected surfaces.

#### Cleaning:

Wipe surfaces with a clean damp (not wet) cloth then dry with a clean lint free cotton cloth. Glass surfaces may be polished with window or other glass cleaning liquids.

Please retain cartons until assembled as goods MUST be returned in original packaging.

A02 200519(English)

\*single use and limited to 1 of each item of matching furniture

P.2



## **■PARTS LIST**



// PC68

## **-**SCREWS LIST

| PART | QTY. | ITEM    |  |
|------|------|---------|--|
| Α    | 14   | 6X12 MM |  |
| В    | 4    | 6X30 MM |  |
| С    | 4    | 6X35 MM |  |

| PART | QTY. | ITEM    |       |
|------|------|---------|-------|
| D    | 6    | 4X14 MM | ()mm> |
|      | 1    |         |       |
|      |      |         |       |

## **ASSEMBLY STEPS:**



PC68 P.4



PC68