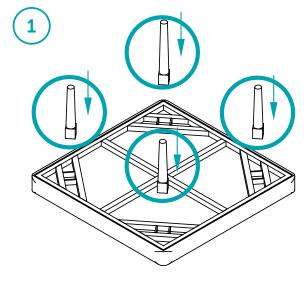

### WHAT'S IN THE BOX

- 1\* Sofa Section LHF / RHF Arm
- 1\* Section LHF Arm
- 1\* Coffee Table / Stool
- 1\* Glass for Coffee Table
- 12\*Straight Legs 2x Screw Holes
- 2\*Straight Legs 1x Screw Hole