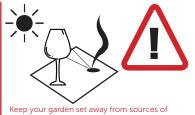

### TABLE ASSEMBLY INSTRUCTIONS

This table can be used as a coffee table or a seat. Remove the glass before you use it as a

Keep your garden set away from sources of extreme heat and naked flames. This includes direct sunlight and firepits.