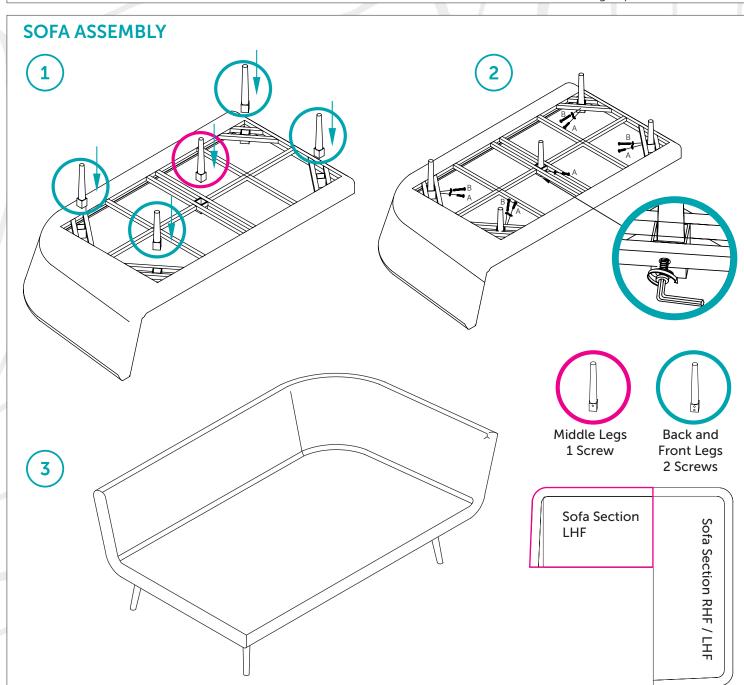

### WHAT'S IN THE BOX

- 1\* Sofa Section LHF / RHF Arm
- 1\* Section LHF Arm
- 1\* Coffee Table / Stool
- 1\* Glass for Coffee Table
- 12\*Straight Legs 2x Screw Holes
- 2\*Straight Legs 1x Screw Hole

### **ACCESSORIES**

- 14\* Short Bolts (A)
- 12\* Short Bolts

26\* Washers

Allen Key

2\* Connecting clips