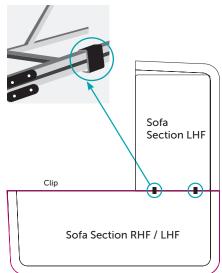

### **ACCESSORIES**

- 14\* Short Bolts (A)
- 12\* Short Bolts

26\* Washers

Allen Key

2\* Connecting clips