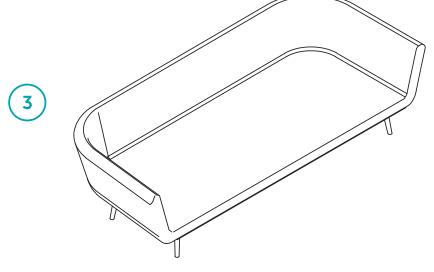

# **AMERICANA**

Corner Sofa with Coffee Table / Stool

### WHAT'S IN THE BOX

- 1\* Sofa Section LHF / RHF Arm
- 1\* Section LHF Arm
- 1\* Coffee Table / Stool
- 1\* Glass for Coffee Table
- 12\*Straight Legs 2x Screw Holes
- 2\*Straight Legs 1x Screw Hole

#### **CUSHIONS**

- 2\* Seat Sofa Cushions
- 6\* Sofa Back Cushions
- 1\* Seat Stool Cushions

Cushions inside the rattan frame

### **ACCESSORIES**

- 14\* Short Bolts (A)
- 12\* Short Bolts



26\* Washers



Allen Key

2\* Connecting clips







# **AMERICANA**

Corner Sofa with Coffee Table / Stool









### **AMERICANA**

Corner Sofa with Coffee Table / Stool

### TABLE ASSEMBLY INSTRUCTIONS









This table can be used as a coffee table or a seat. Remove the glass before you use it as a





Keep your garden set away from sources of extreme heat and naked flames. This includes direct sunlight and firepits.

### Please check our website for all your Care Instructions

Leave us a review