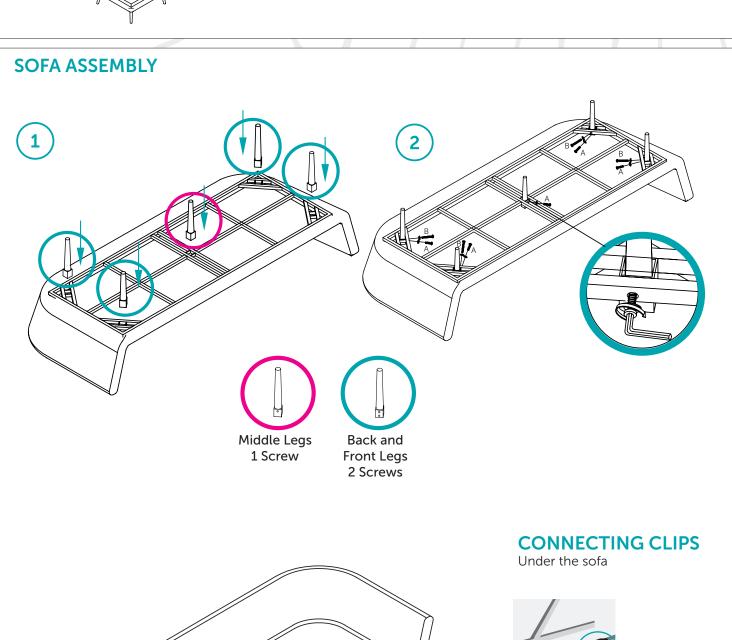

### WHAT'S IN THE BOX

- 1\* Sofa Section LHF / RHF Arm
- 1\* Section LHF Arm
- 1\* Coffee Table / Stool
- 1\* Glass for Coffee Table
- 12\*Straight Legs 2x Screw Holes
- 2\*Straight Legs 1x Screw Hole

### **ACCESSORIES**

- 14\* Short Bolts (A)
- 12\* Short Bolts

26\* Washers

Allen Key

2\* Connecting clips