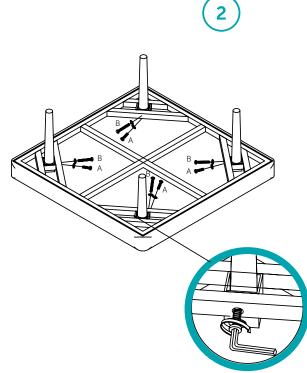

### **ACCESSORIES**

- 14\* Short Bolts (A)
- 12\* Short Bolts

26\* Washers

Allen Key

2\* Connecting clips