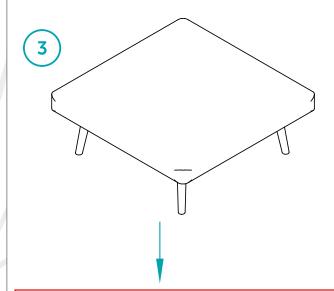

### TABLE ASSEMBLY INSTRUCTIONS

This table can be used as a coffee table or a seat. Remove the glass before you use it as a

Keep your garden set away from sources of extreme heat and naked flames. This includes direct sunlight and firepits.