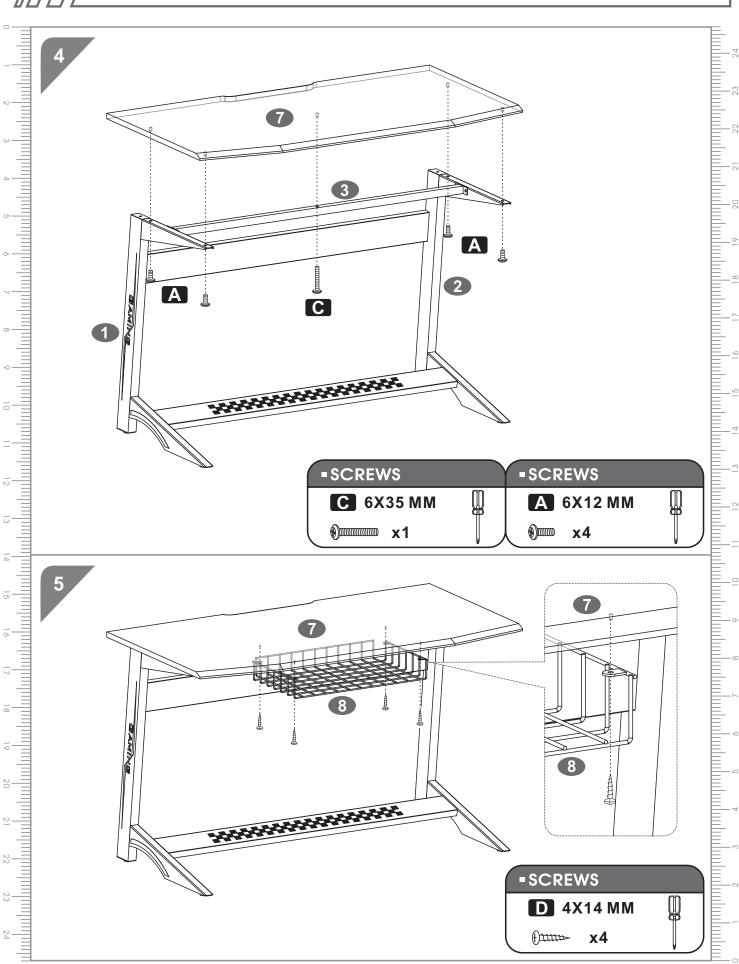

tems directly onto unprotected surfaces.

#### Cleaning:

Wipe surfaces with a clean damp (not wet) cloth then dry with a clean lint free cotton cloth. Glass surfaces may be polished with window or other glass cleaning liquids.

Please retain cartons until assembled as goods MUST be returned in original packaging.

A02 200521(English)

\*single use and limited to 1 of each item of matching furniture



# **■PARTS LIST**





# **-**SCREWS LIST

| PART | QTY. | ITEM    |  |
|------|------|---------|--|
| A    | 12   | 6X12 MM |  |
| В    | 8    | 6X20 MM |  |
| С    | 1    | 6X35 MM |  |

| PART | QTY. | ITEM    |     |
|------|------|---------|-----|
| D    | 15   | 4X14 MM | Omm |
|      | 1    |         |     |
|      |      |         |     |

PC70

## **-** ASSEMBLY STEPS:



PC70 P.5



(f)222222

**x4** 

PC70 P.6





PC70



PC70