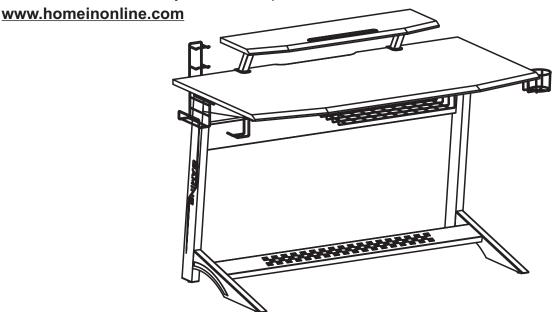

for quality home and office furniture

# Planta CHINOOK ASSEMBLY INSTRUCTIONS

Please read this guide carefully and check that you have all parts before you begin assembly. As a thank you for your purchase, we would like to offer you a 10% discount\* off our range of matching furniture on <a href="https://www.homeinonline.com">www.homeinonline.com</a> with voucher code 10%MATCH.

### Need help with your item or unhappy?

If you have **ANY** questions, please do not hesitate to email us on <a href="mailto:info@homeinonline.com">info@homeinonline.com</a> and we will do our very best to help. You can also contact us via our website





TWO PEOPLE RECOMMENDED

PC70 (CHINOOK)

#### **General Care:**

Keep furniture out of direct sunlight. Use mats and coasters to protect surfaces. Do not place hot or wet items directly onto unprotected surfaces.

#### Cleaning:

Wipe surfaces with a clean damp (not wet) cloth then dry with a clean lint free cotton cloth. Glass surfaces may be polished with window or other glass cleaning liquids.

Please retain cartons until assembled as goods MUST be returned in original packaging.

A02 200521(English)

\*single use and limited to 1 of each item of matching furniture



# **■PARTS LIST**





# **-**SCREWS LIST

| PART | QTY. | ITEM    |  |
|------|------|---------|--|
| A    | 12   | 6X12 MM |  |
| В    | 8    | 6X20 MM |  |
| С    | 1    | 6X35 MM |  |

| PART | QTY. | ITEM    |