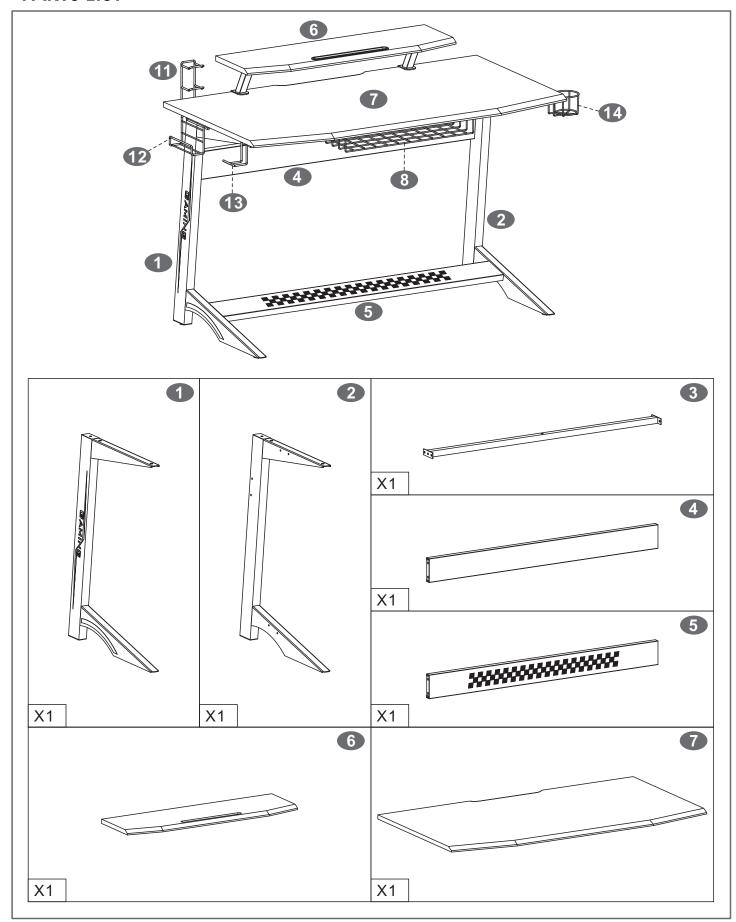

*ANY** questions, please do not hesitate to email us on <a href="mailto:info@homeinonline.com">info@homeinonline.com</a> and we will do our very best to help. You can also contact us via our website





TWO PEOPLE RECOMMENDED

PC70 (CHINOOK)

#### **General Care:**

Keep furniture out of direct sunlight. Use mats and coasters to protect surfaces. Do not place hot or wet items directly onto unprotected surfaces.

#### Cleaning:

Wipe surfaces with a clean damp (not wet) cloth then dry with a clean lint free cotton cloth. Glass surfaces may be polished with window or other glass cleaning liquids.

Please retain cartons until assembled as goods MUST be returned in original packaging.

A02 200521(English)

\*single use and limited to 1 of each item of matching furniture



# **■PARTS LIST**





# **-**SCREWS LIST

| PART | QTY. | ITEM    |  |
|------|------|---------|--|
| A    | 12   | 6X12 MM |  |
| В    | 8    | 6X20 MM |  |
| С    | 1    | 6X35 MM |  |

| PART | QTY. | ITEM    |     |
|------|------|---------|-----|
| D    | 15   | 4X14 MM | Omm |
|      | 1    |         |     |
|      |      |         |     |

PC70

## **-** ASSEMBLY STEPS:



PC70 P.5



(f)222222

**x4** 

PC70 P.6





PC70



PC70