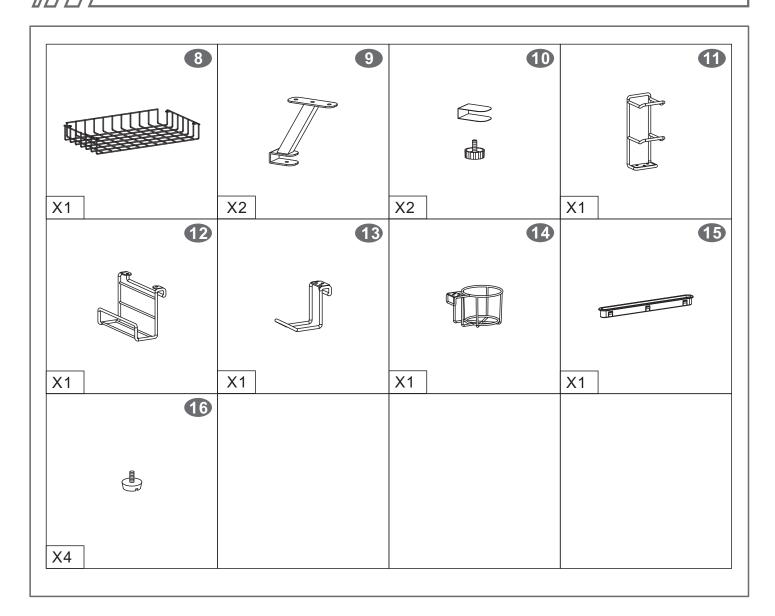

NY** questions, please do not hesitate to email us on <a href="mailto:info@homeinonline.com">info@homeinonline.com</a> and we will do our very best to help. You can also contact us via our website





TWO PEOPLE RECOMMENDED

PC70 (CHINOOK)

#### **General Care:**

Keep furniture out of direct sunlight. Use mats and coasters to protect surfaces. Do not place hot or wet items directly onto unprotected surfaces.

#### Cleaning:

Wipe surfaces with a clean damp (not wet) cloth then dry with a clean lint free cotton cloth. Glass surfaces may be polished with window or other glass cleaning liquids.

Please retain cartons until assembled as goods MUST be returned in original packaging.

A02 200521(English)

\*single use and limited to 1 of each item of matching furniture



# **■PARTS LIST**





# **-**SCREWS LIST

| PART | QTY. | ITEM    |  |
|------|------|---------|--|
| A    | 12   | 6X12 MM |  |
| В    | 8    | 6X20 MM |  |
| С    | 1    | 6X35 MM |  |

| PART | QTY. | ITEM    |     |
|------|------|---------|-----|
| D    | 15   | 4X14 MM | Omm |
|      | 1    |         |     |
|      |      |         |     |

PC70

## **-** ASSEMBLY STEPS:



PC70 P.5



(f)222222

**x4** 

PC70 P.6





PC70



PC70