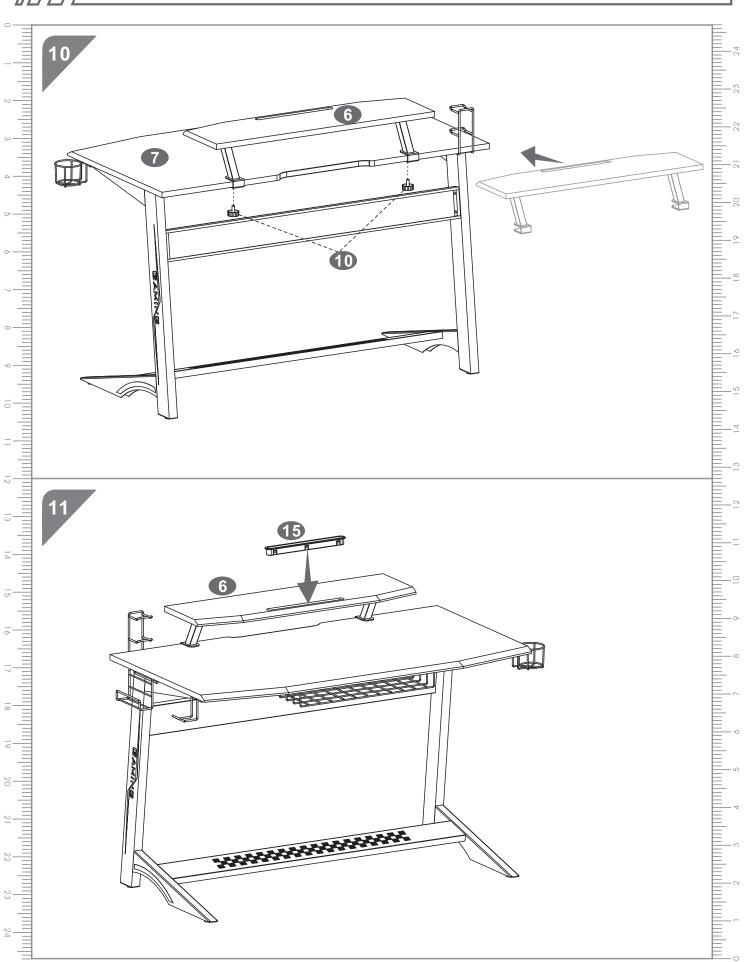

aning:

Wipe surfaces with a clean damp (not wet) cloth then dry with a clean lint free cotton cloth. Glass surfaces may be polished with window or other glass cleaning liquids.

Please retain cartons until assembled as goods MUST be returned in original packaging.

A02 200521(English)

\*single use and limited to 1 of each item of matching furniture



# **■PARTS LIST**





# **-**SCREWS LIST

| PART | QTY. | ITEM    |  |
|------|------|---------|--|
| A    | 12   | 6X12 MM |  |
| В    | 8    | 6X20 MM |  |
| С    | 1    | 6X35 MM |  |

| PART | QTY. | ITEM    |     |
|------|------|---------|-----|
| D    | 15   | 4X14 MM | Omm |
|      | 1    |         |     |
|      |      |         |     |

PC70

## **-** ASSEMBLY STEPS:



PC70 P.5



(f)222222

**x4** 

PC70 P.6





PC70



PC70