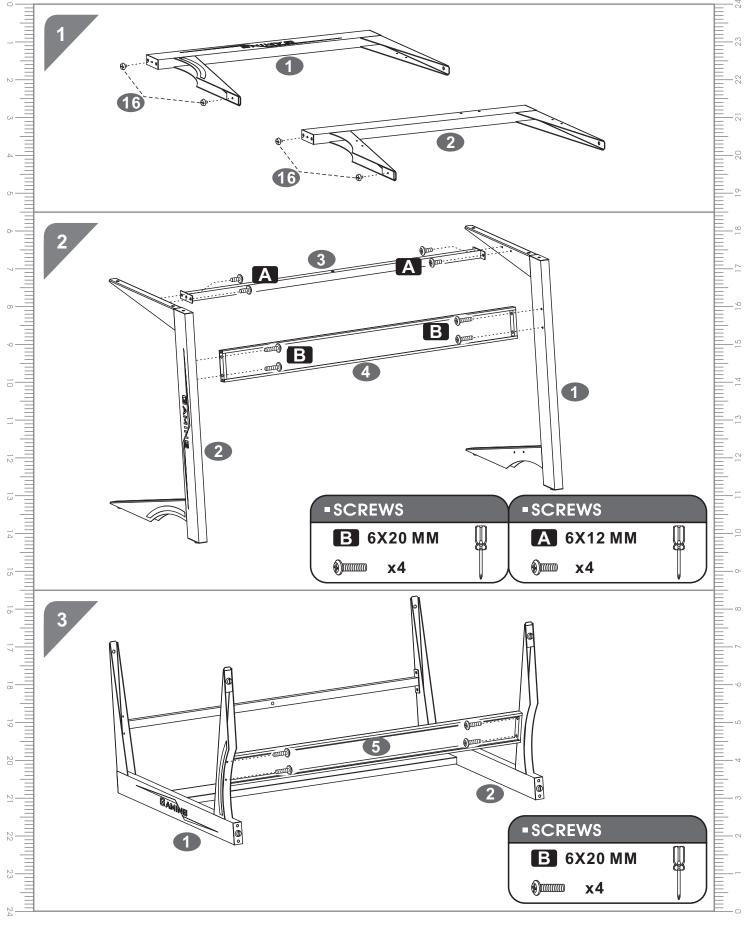

hot or wet items directly onto unprotected surfaces.

#### Cleaning:

Wipe surfaces with a clean damp (not wet) cloth then dry with a clean lint free cotton cloth. Glass surfaces may be polished with window or other glass cleaning liquids.

Please retain cartons until assembled as goods MUST be returned in original packaging.

A02 200521(English)

\*single use and limited to 1 of each item of matching furniture



# **■PARTS LIST**





# **-**SCREWS LIST

| PART | QTY. | ITEM    |  |
|------|------|---------|--|
| A    | 12   | 6X12 MM |  |
| В    | 8    | 6X20 MM |  |
| С    | 1    | 6X35 MM |  |

| PART | QTY. | ITEM    |     |
|------|------|---------|-----|
| D    | 15   | 4X14 MM | Omm |
|      | 1    |         |     |
|      |      |         |     |

PC70

## **-** ASSEMBLY STEPS:



PC70 P.5



(f)222222

**x4** 

PC70 P.6





PC70



PC70