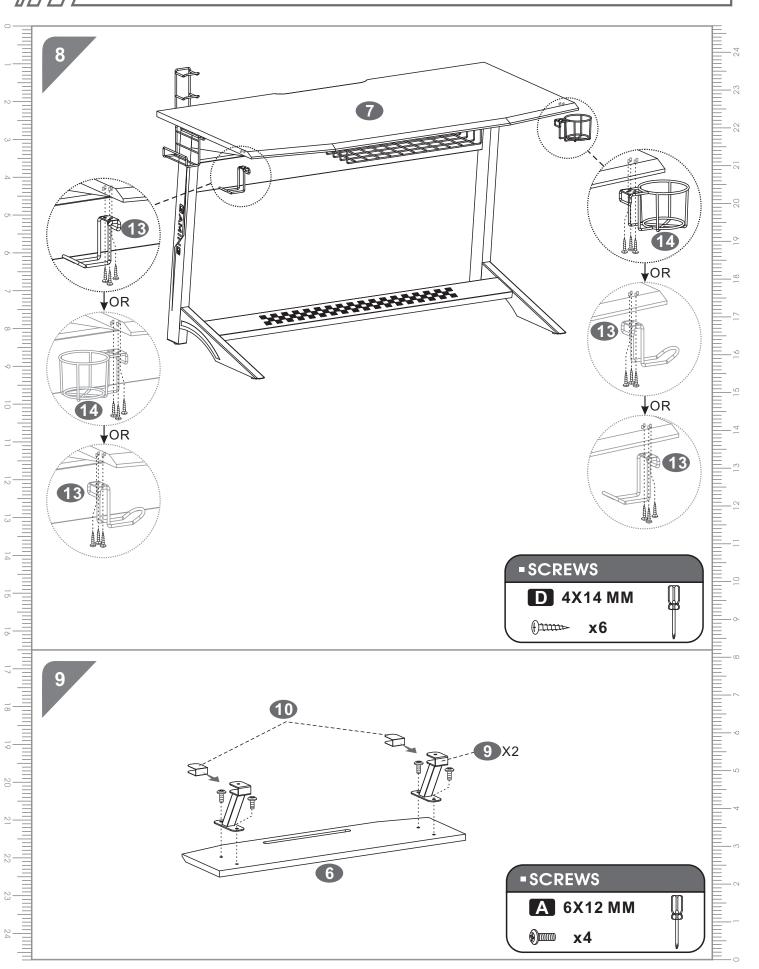

#### Cleaning:

Wipe surfaces with a clean damp (not wet) cloth then dry with a clean lint free cotton cloth. Glass surfaces may be polished with window or other glass cleaning liquids.

Please retain cartons until assembled as goods MUST be returned in original packaging.

A02 200521(English)

\*single use and limited to 1 of each item of matching furniture



# **■PARTS LIST**





# **-**SCREWS LIST

| PART | QTY. | ITEM    |  |
|------|------|---------|--|
| A    | 12   | 6X12 MM |  |
| В    | 8    | 6X20 MM |  |
| С    | 1    | 6X35 MM |  |

| PART | QTY. | ITEM    |     |
|------|------|---------|-----|
| D    | 15   | 4X14 MM | Omm |
|      | 1    |         |     |
|      |      |         |     |

PC70

## **-** ASSEMBLY STEPS:



PC70 P.5



(f)222222

**x4** 

PC70 P.6





PC70



PC70