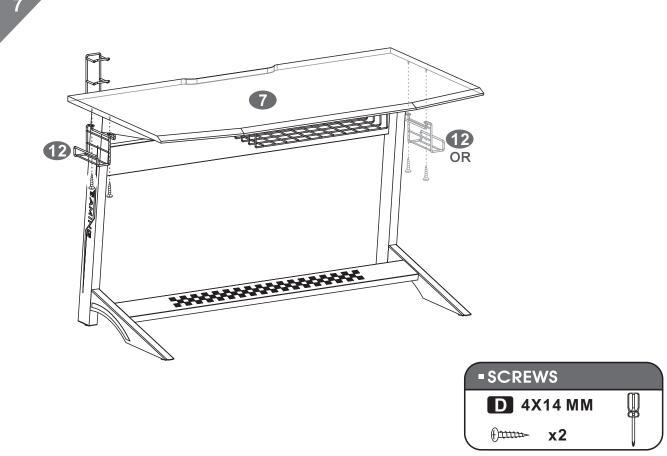

faces.

#### Cleaning:

Wipe surfaces with a clean damp (not wet) cloth then dry with a clean lint free cotton cloth. Glass surfaces may be polished with window or other glass cleaning liquids.

Please retain cartons until assembled as goods MUST be returned in original packaging.

A02 200521(English)

\*single use and limited to 1 of each item of matching furniture



# **■PARTS LIST**





# **-**SCREWS LIST

| PART | QTY. | ITEM    |  |
|------|------|---------|--|
| A    | 12   | 6X12 MM |  |
| В    | 8    | 6X20 MM |  |
| С    | 1    | 6X35 MM |  |

| PART | QTY. | ITEM    |     |
|------|------|---------|-----|
| D    | 15   | 4X14 MM | Omm |
|      | 1    |         |     |
|      |      |         |     |

PC70

## **-** ASSEMBLY STEPS:



PC70 P.5



(f)222222

**x4** 

PC70 P.6





PC70



PC70