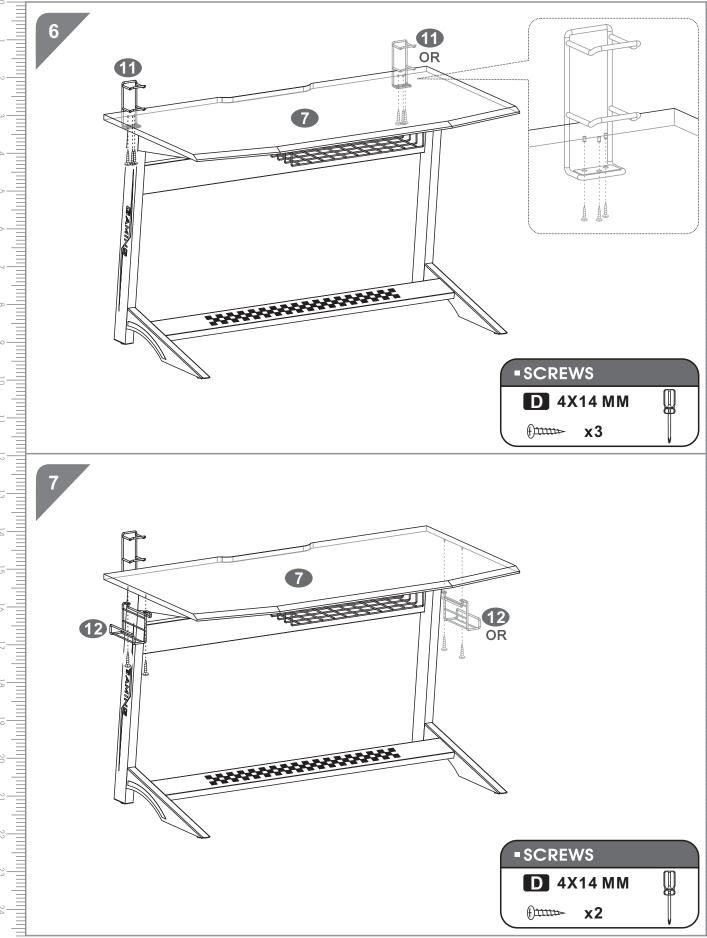

urfaces.

#### Cleaning:

Wipe surfaces with a clean damp (not wet) cloth then dry with a clean lint free cotton cloth. Glass surfaces may be polished with window or other glass cleaning liquids.

Please retain cartons until assembled as goods MUST be returned in original packaging.

A02 200521(English)

\*single use and limited to 1 of each item of matching furniture



# **■PARTS LIST**





# **-**SCREWS LIST

| PART | QTY. | ITEM    |  |
|------|------|---------|--|
| A    | 12   | 6X12 MM |  |
| В    | 8    | 6X20 MM |  |
| С    | 1    | 6X35 MM |  |

| PART | QTY. | ITEM    |     |
|------|------|---------|-----|
| D    | 15   | 4X14 MM | Omm |
|      | 1    |         |     |
|      |      |         |     |

PC70

## **-** ASSEMBLY STEPS:



PC70 P.5



(f)222222

**x4** 

PC70 P.6





PC70



PC70