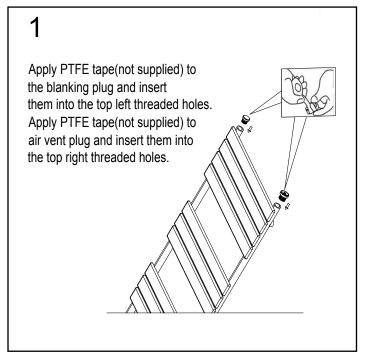

### After installation . . .

- · Use a screwdriver to open the air vent, open the valve and let the water rush into the towel warmer. Check all connections for leaks.
- · Once water overflows from the air vent, there is no air in the tube.
- · Use a screwdriver to close the air vent, turn on the valve and the towel warmer is ready for use.