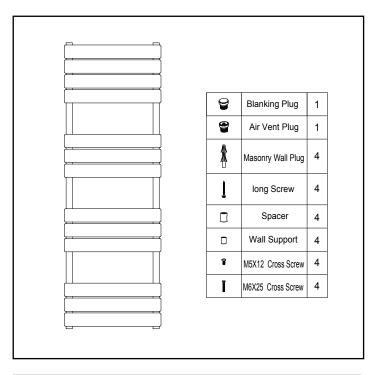

## **Towel Rail Installation**

- · review instructions carefully before installation
- · installation should be completed by a suitably qualified person
- · please dispose of packaging in a responsible manner