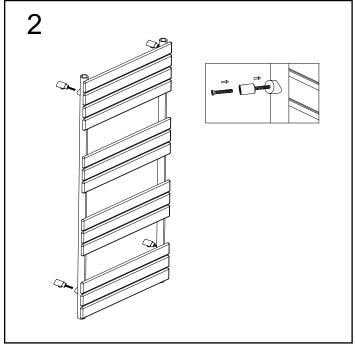

## **Towel Rail Installation**

- · review instructions carefully before installation
- · installation should be completed by a suitably qualified person
- · please dispose of packaging in a responsible manner