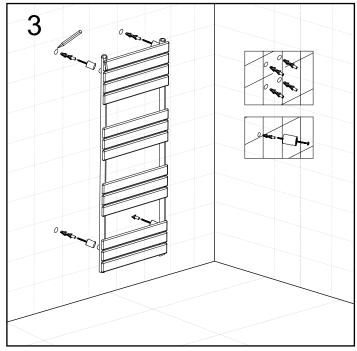

## **Towel Rail Installation**

- · review instructions carefully before installation
- · installation should be completed by a suitably qualified person
- · please dispose of packaging in a responsible manner