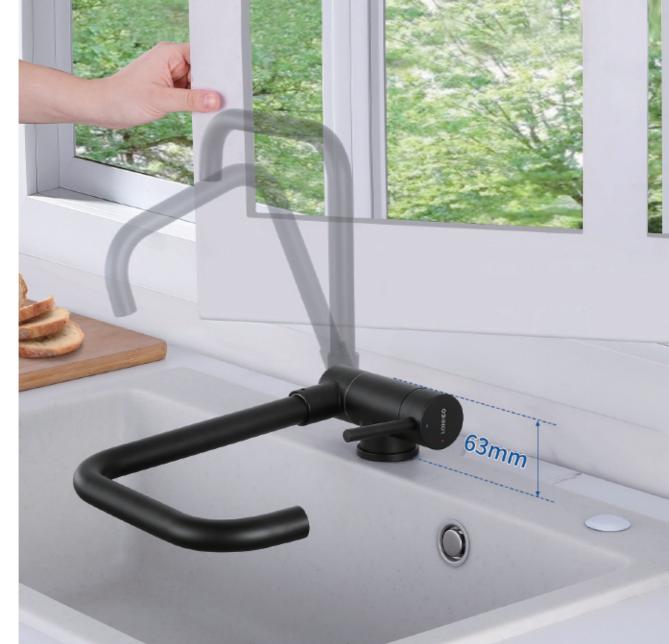

Comfort Height

LBG0505

12

Stainless steel

- \* Hot and cold water
- 360° rotating faucet