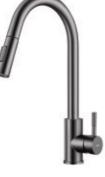

#### LBG0509

360° rotating faucet

į̇́į̃KTW kiwa≥

Zero(Lead+Nickel Free)

Stainless steel

\* Hot and cold water

LBG0514

į̇̃į̃KTW kiwa∛