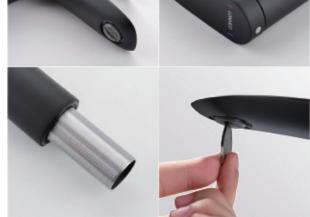

#### LDY0201

#### **Product Information**

Shower hose length: 1500mm Top spray size: 9 inches Top spray height from the ground: 98-1450mm

\* Adjustable shower bracket

Rain Spray //IN

Rain & Massage

🔋 🖞 KTW kiwa 👹

Fiexble Hose