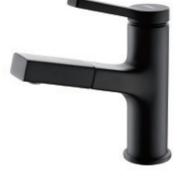

#### LYJ0501

Pull-Out Design

Zero(Lead+Nickel Free)

360° rotating faucet

🖞 🖞 KTW kiwa 😻

Easy cleaning aerator