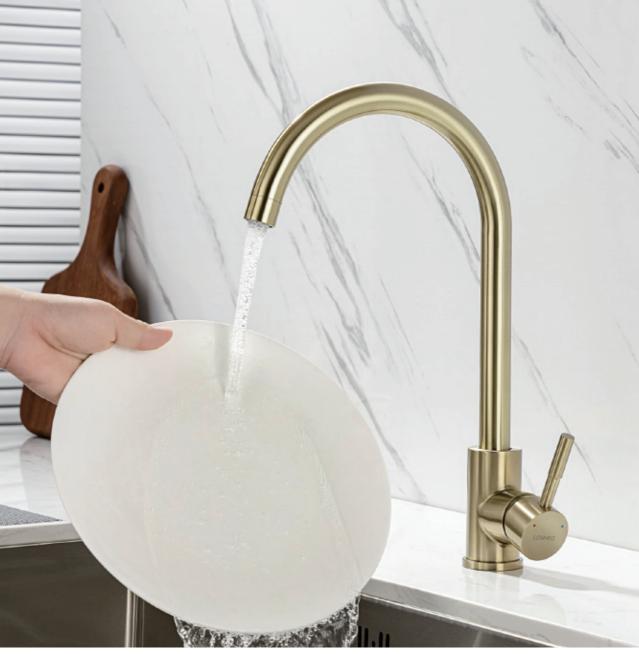

#### LZM0501

Easy cleaning aerator R

**Stainless steel** B

\*/ Hot and cold water

LBG0511

į̇́į̃KTW kiwa≥

Zero(Lead+Nickel Free)

Easy cleaning aerator

Dual spray

🛞 Stainless steel

\*/ Hot and cold water

#### LBG0509

360° rotating faucet

į̇́į̃KTW kiwa≥

Zero(Lead+Nickel Free)

Stainless steel

\* Hot and cold water

LBG0514

į̇̃į̃KTW kiwa∛

#### LYJ0501

Pull-Out Design

Zero(Lead+Nickel Free)

360° rotating faucet

🖞 🖞 KTW kiwa 😻

Easy cleaning aerator