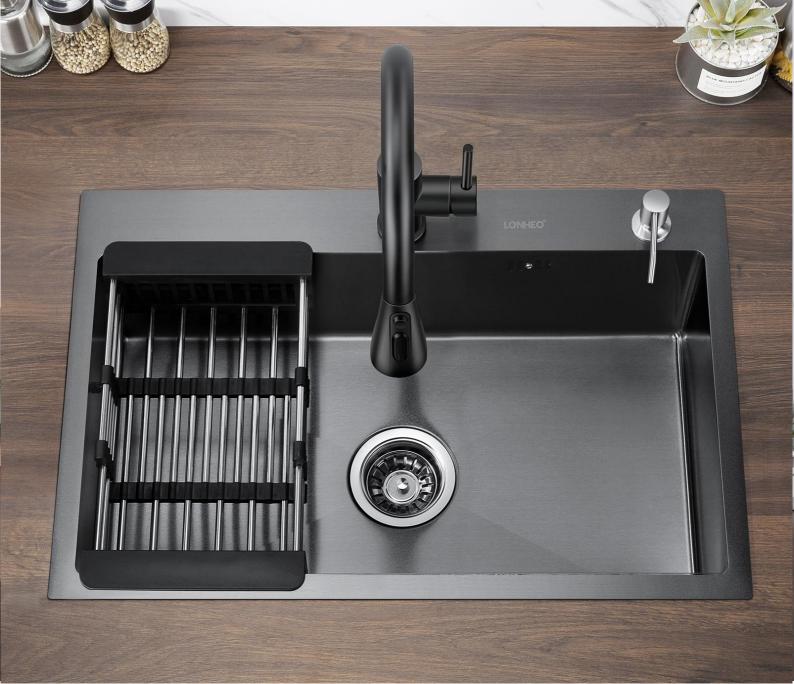

# KITCHEN SINK

#### Product Information

Product Dimension (LxWxD): 740x440x200mm Material: SUS304 Thickness: Panel 3.0mm; Bowl 0.7mm Corner: Radius 10 Cutout size (Topmount): 710mmx410mmxR10

Cutout size (Undermount): 690mmx690mmxR10 Product style: Single bowl; Technologies: Brushed surface, With sound pad and undercoating; Accessories: Drainer, Colander, Grid, Rollmat.

- **Stainless steel** B
- **II**II Overflow hole

- Anti-condensation
- V-shaped downpipe

🔆 X Diversion design

**II**II Overflow hole

- **Stainless steel** Å
- V-shaped downpipe

#### **Product Information**

Product Dimension (LxWxD): 680x450x190mm Material: SUS304 Thickness: Panel 3.0mm; Bowl 0.7mm Corner: Radius 10 Cutout size (Topmount): 640mmx420mmxR2

Product style: Single bowl; Technologies: Brushed surface, With sound pad and undercoating; Accessories: Drainer, Colander, Grid, Soap dispenser.

Noise reduction

Anti-condensation

💥 X Diversion design

**II**II Overflow hole

- **Stainless steel** A
- V-shaped downpipe

#### Product Information

Product Dimension (LxWxD): 680x450x190mm Material: SUS304 Thickness: Panel 3.0mm; Bowl 0.7mm Corner: Radius 10 Cutout size (Topmount): 640mmx420mmxR2

Product style: Single bowl; Technologies: Brushed surface, With sound pad and undercoating; Accessories: Drainer, Colander, Grid, Soap dispenser.

- **Stainless steel** Å

💥 X Diversion design

- **Big space**
- **II**II Overflow hole

- Anti-condensation
- V-shaped downpipe