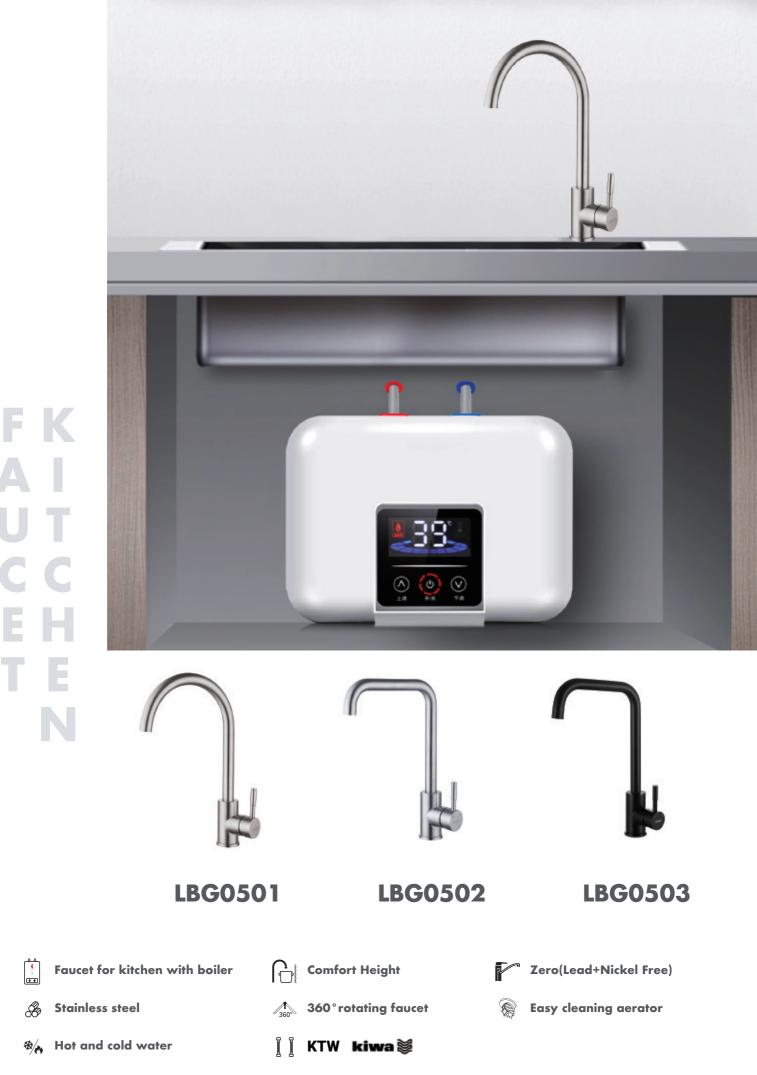

### F K A I U T C C E H T E N

LKB0501

Zero(Lead+Nickel Free)

LKB0502

360° rotating faucet

LKB0503

Easy cleaning aerator

- \*/ Hot and cold water
- 360° rotating faucet ∬∬ KTW kiwa∛

Comfort Height

LBG0505

12

Stainless steel

- \* Hot and cold water
- 360° rotating faucet

#### 🛛 🖞 KTW kiwa 😻

Easy cleaning aerator

Easy cleaning aerator

\* Hot and cold water

LBG0512

360° rotating faucet

14