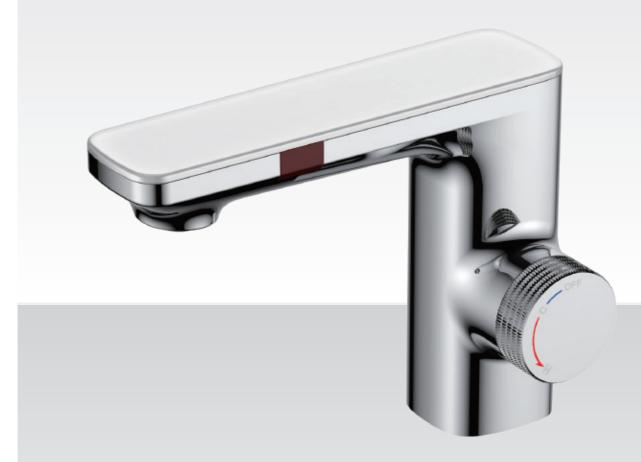

#### LBG0102

((o)) Infrared Sensors

Zero(Lead+Nickel Free)

Bubbling Spray

🏶 👝 Hot and cold water

Concealed Coin Aerator

į̇̃į̃KTW kiwa≥