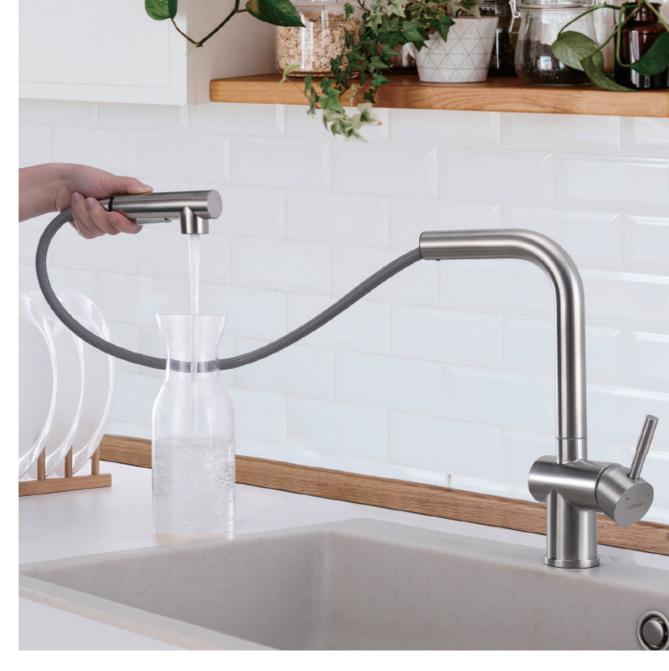

#### LYJ0501

Pull-Out Design

Zero(Lead+Nickel Free)

360° rotating faucet

🖞 🖞 KTW kiwa 😻

Easy cleaning aerator