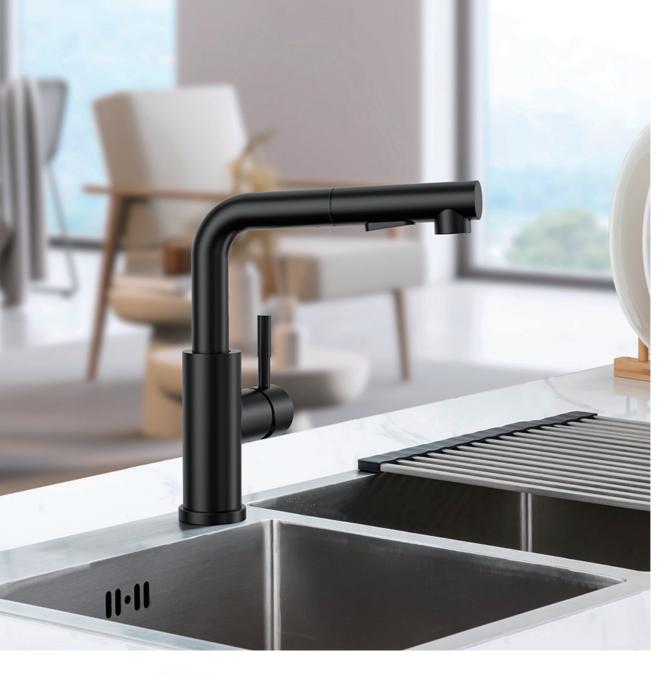

#### LYJ0501

Pull-Out Design

Zero(Lead+Nickel Free)

360° rotating faucet

🖞 🖞 KTW kiwa 😻

Easy cleaning aerator