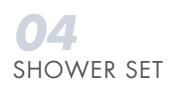

#### LDY0201

#### **Product Information**

Shower hose length: 1500mm Top spray size: 9 inches Top spray height from the ground: 98-1450mm

\* Adjustable shower bracket

Rain Spray //IN

Rain & Massage

🔋 🖞 KTW kiwa 👹

Fiexble Hose

Hot and cold water

29