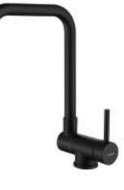

#### LYJ0501

Pull-Out Design

Zero(Lead+Nickel Free)

360° rotating faucet

🖞 🖞 KTW kiwa 😻

Easy cleaning aerator