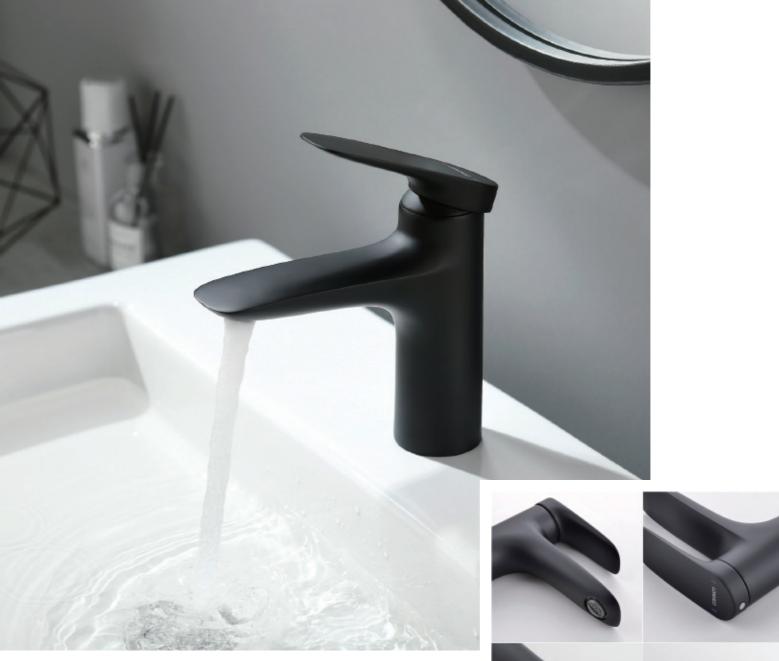

#### LBG0102

((o)) Infrared Sensors

Zero(Lead+Nickel Free)

Bubbling Spray

🏶 👝 Hot and cold water

Concealed Coin Aerator

į̇̃į̃KTW kiwa≥