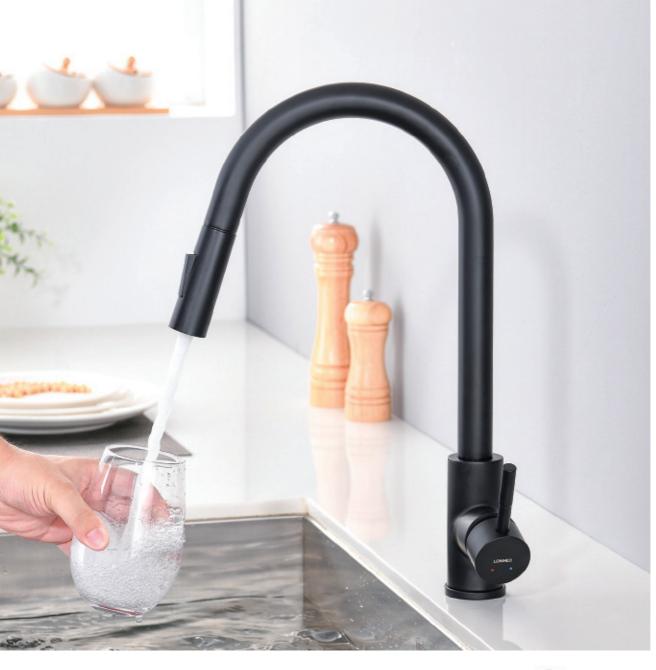

#### LBG0509

360° rotating faucet

į̇́į̃KTW kiwa≥

Zero(Lead+Nickel Free)

Stainless steel

\* Hot and cold water

LBG0514

į̇̃į̃KTW kiwa∛

#### LYJ0501

Pull-Out Design

Zero(Lead+Nickel Free)

360° rotating faucet

🖞 🖞 KTW kiwa 😻

Easy cleaning aerator