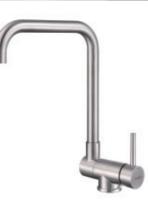

#### LYJ0501

Pull-Out Design

Zero(Lead+Nickel Free)

360° rotating faucet

🖞 🖞 KTW kiwa 😻

Easy cleaning aerator