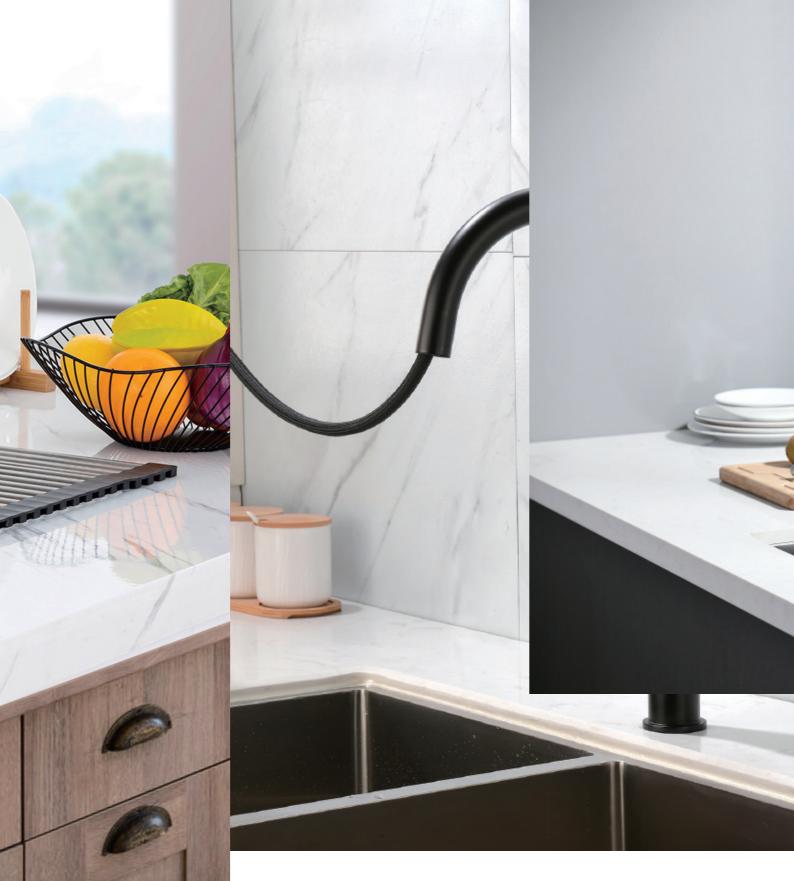

#### LBG0509

360° rotating faucet

į̇́į̃KTW kiwa≥

Zero(Lead+Nickel Free)

Stainless steel

\* Hot and cold water

LBG0514

į̇̃į̃KTW kiwa∛