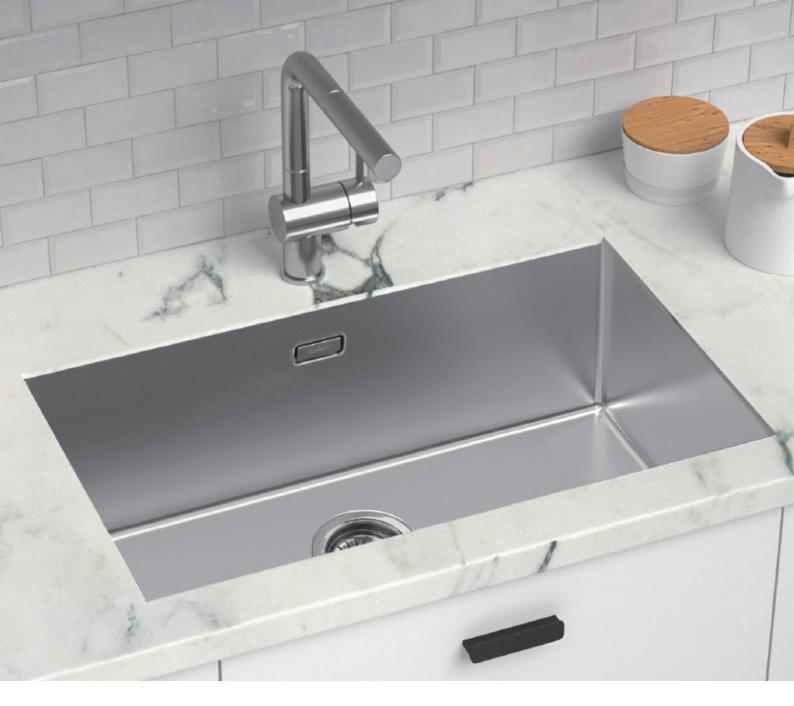

#### Product Information

Product Dimension (LxWxD): 740x440x200mm Material: SUS304 Thickness: Panel 3.0mm; Bowl 0.7mm Corner: Radius 10 Cutout size (Topmount): 710mmx410mmxR10

Cutout size (Undermount): 690mmx690mmxR10 Product style: Single bowl; Technologies: Brushed surface, With sound pad and undercoating; Accessories: Drainer, Colander, Grid, Rollmat.

🔆 X Diversion design

**II**II Overflow hole

- **Stainless steel** Å
- V-shaped downpipe