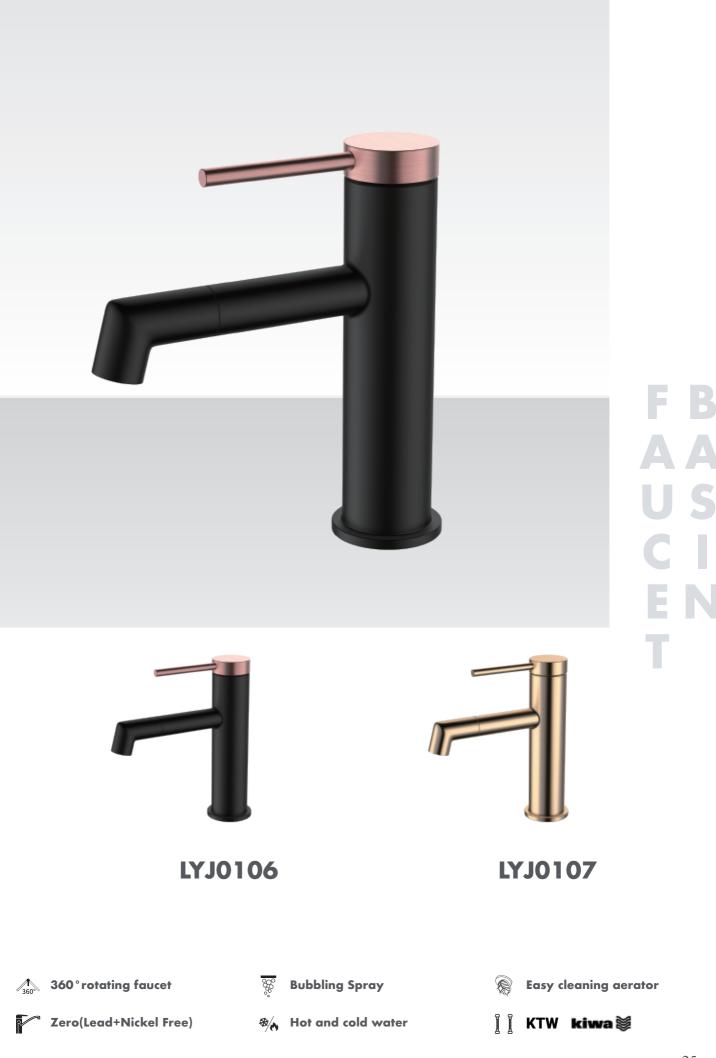

### F B A A U S C I E N T

LYJ0104

LYJ0105

((o)) Infrared Sensors

Zero(Lead+Nickel Free)

Bubbling Spray

\* Hot and cold water

Concealed Coin Aerator