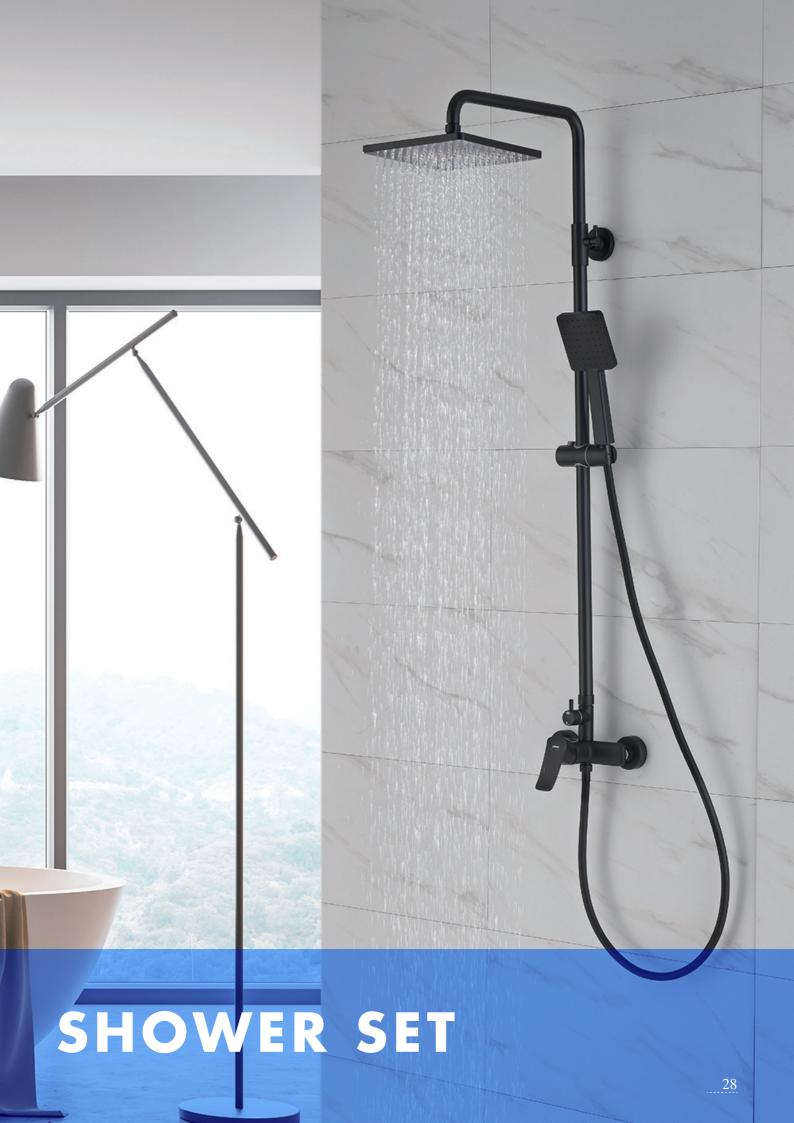

#### **Product Information**

Shower hose length: 1500mm Top spray size: 9 inches Top spray height from the ground: 98-1450mm

\* Adjustable shower bracket

Rain Spray //IN

Rain & Massage

🔋 🖞 KTW kiwa 👹

Fiexble Hose