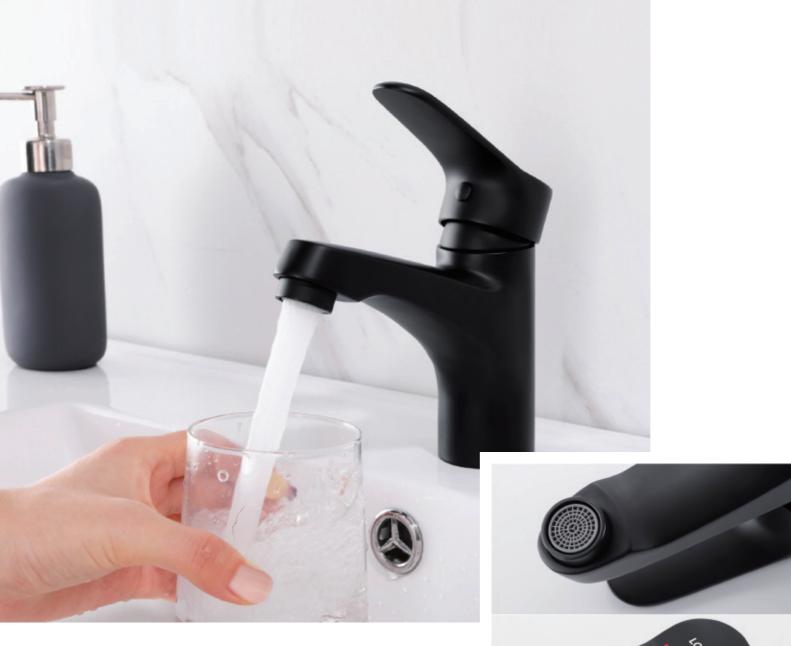

### F B A A U S C I E N T

LYJ0104

LYJ0105

((o)) Infrared Sensors

Zero(Lead+Nickel Free)

Bubbling Spray

\* Hot and cold water

Concealed Coin Aerator