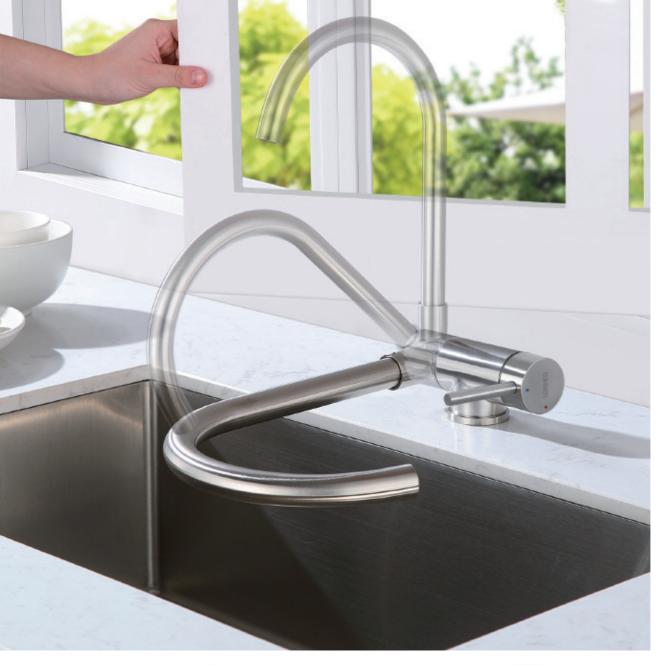

#### LBG0509

360° rotating faucet

į̇́į̃KTW kiwa≥

Zero(Lead+Nickel Free)

Stainless steel

\* Hot and cold water

LBG0514

į̇̃į̃KTW kiwa∛