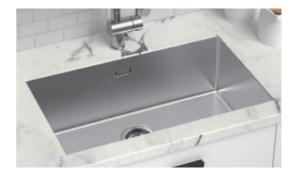

#### Product Information

Product Dimension (LxWxD): 740x440x200mm Material: SUS304 Thickness: Panel 3.0mm; Bowl 0.7mm Corner: Radius 10 Cutout size (Topmount): 710mmx410mmxR10

Cutout size (Undermount): 690mmx690mmxR10 Product style: Single bowl; Technologies: Brushed surface, With sound pad and undercoating; Accessories: Drainer, Colander, Grid, Rollmat.

- **Stainless steel** B
- **II**II Overflow hole

- Anti-condensation
- V-shaped downpipe