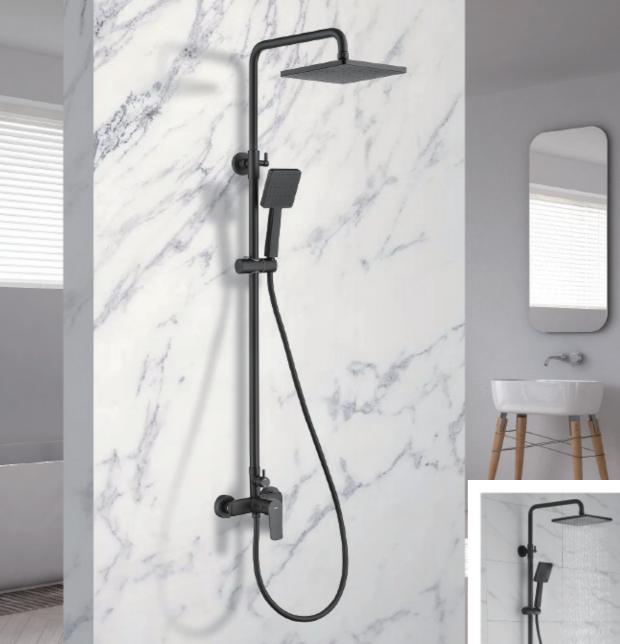

#### Product Information

Shower hose length: 1500mm Top spray size: 10 inches Shelf size: 500\*114mm Adjustable height range: 700-1200mm

Adjustable shower bracket

**Rain Spray** /IIN

Fiexble Hose

KTW kiwa👹

Rain & Massage

/11\