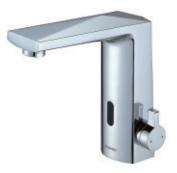

#### LBG0102

((o)) Infrared Sensors

Zero(Lead+Nickel Free)

Bubbling Spray

🏶 👝 Hot and cold water

Concealed Coin Aerator

į̇̃į̃KTW kiwa≥