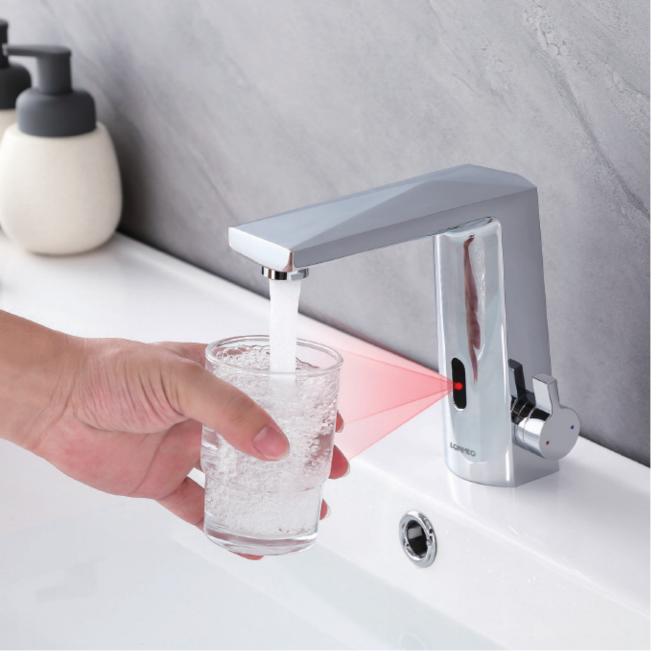

#### LBG0102

((o)) Infrared Sensors

Zero(Lead+Nickel Free)

Bubbling Spray

🏶 👝 Hot and cold water

Concealed Coin Aerator

į̇̃į̃KTW kiwa≥