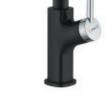

#### LBG0509

360° rotating faucet

į̇́į̃KTW kiwa≥

Zero(Lead+Nickel Free)

Stainless steel

\* Hot and cold water

LBG0514

į̇̃į̃KTW kiwa∛