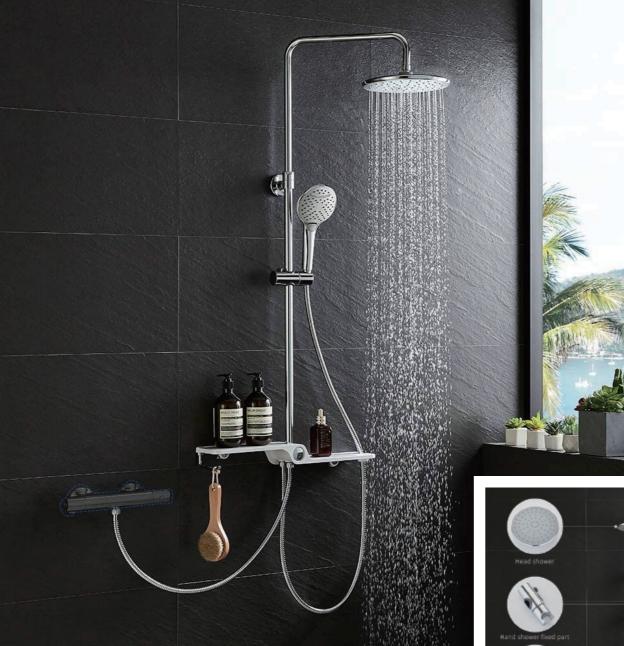

#### **Product Information**

Shower hose length: 1500mm Top spray size: 9 inches Top spray height from the ground: 98-1450mm

\* Adjustable shower bracket

Rain Spray //IN

Rain & Massage

🔋 🖞 KTW kiwa 👹

Fiexble Hose

Hot and cold water

29