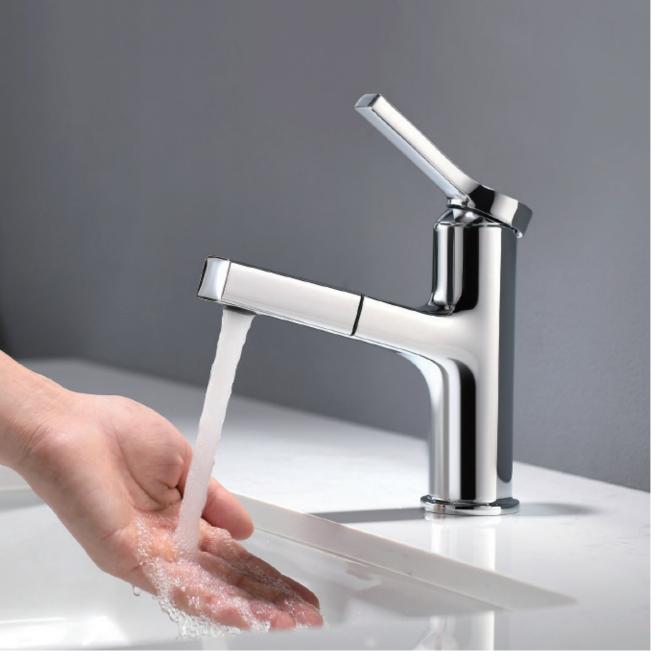

#### LYJ0501

Pull-Out Design

Zero(Lead+Nickel Free)

360° rotating faucet

🖞 🖞 KTW kiwa 😻

Easy cleaning aerator