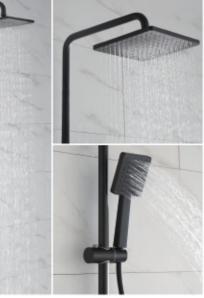

#### LH46001 (Without Mixer)

#### Product Information

Shower hose length: 1500mm Top spray size: 10 inches Shelf size: 500\*114mm Adjustable height range: 700-1200mm

Adjustable shower bracket

**Rain Spray** /IIN

Fiexble Hose

KTW kiwa👹

Rain & Massage

/11\