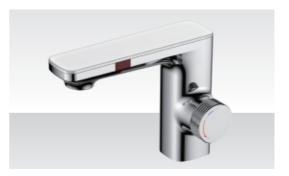

#### LBG0102

((o)) Infrared Sensors

Zero(Lead+Nickel Free)

Bubbling Spray

🏶 👝 Hot and cold water

Concealed Coin Aerator

į̇̃į̃KTW kiwa≥