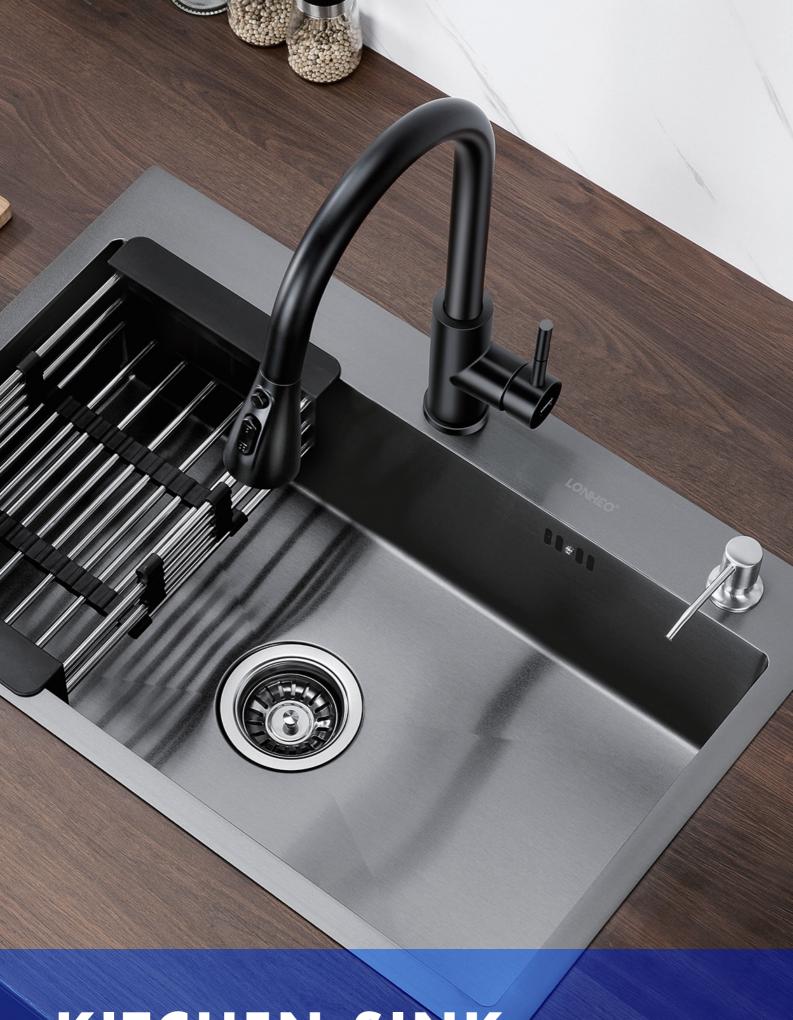

# KITCHEN SINK

#### Product Information

Product Dimension (LxWxD): 740x440x200mm Material: SUS304 Thickness: Panel 3.0mm; Bowl 0.7mm Corner: Radius 10 Cutout size (Topmount): 710mmx410mmxR10

Cutout size (Undermount): 690mmx690mmxR10 Product style: Single bowl; Technologies: Brushed surface, With sound pad and undercoating; Accessories: Drainer, Colander, Grid, Rollmat.

- **Stainless steel** B
- **II**II Overflow hole

- Anti-condensation
- V-shaped downpipe