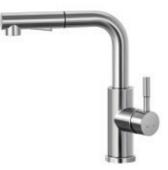

#### LYJ0501

Pull-Out Design

Zero(Lead+Nickel Free)

360° rotating faucet

🖞 🖞 KTW kiwa 😻

Easy cleaning aerator