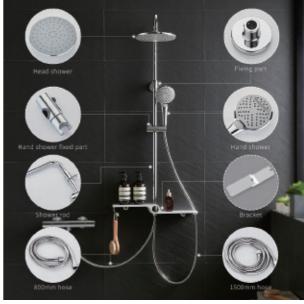

#### **Product Information**

Shower hose length: 1500mm Top spray size: 9 inches Top spray height from the ground: 98-1450mm

\* Adjustable shower bracket

Rain Spray //IN

Rain & Massage

🔋 🖞 KTW kiwa 👹

Fiexble Hose

Hot and cold water

29

#### Product Information

Shower hose length: 1500mm Top spray size: 10 inches Shelf size: 500\*114mm Adjustable height range: 700-1200mm

Adjustable shower bracket

**Rain Spray** /IIN

Fiexble Hose

KTW kiwa👹

Rain & Massage

/11\