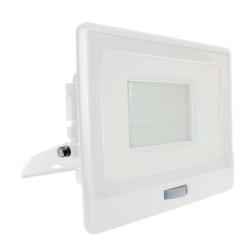

### **FEATURES**

- High quality Slim series PIR Sensor Foodlight
- Designed with high efficiency LED Samsung Chips
- Detects motion within a radius of 3 to 10 Meter
- Installing Height 1.8 Meter to 2.5 Meter
- Built Strong and durable with Die Cast Aluminium Corrosion resistant design
- Perfectly built for outdoor with Ingress protection of IP65
- Application Facade lighting, lobby, garage, passage, parking lot and many mo

#### **TECHNICAL INFORMATION**

| Watts:                 | 50                |
|------------------------|-------------------|
| Lumens:                | 4000              |
| Input Power:           | AC:220-240V, 50Hz |
| Long Life:             | 25,000 Hours      |
| Unit Color:            | White             |
| Body Type:             | Diecast Aluminium |
| PF:                    | >0.9              |
| LED Chip Type:         | SMD-Samsung Chip  |
| CRI:                   | >80               |
| Operation Temperature: | -20°C to +40°C    |
| Dimmable:              | No                |
| Beam Angle:            | 100°              |
| Color Temperature:     | 4000K             |
| Dimension:             | 195x60x178mm      |
| Sensor Type:           | PIR               |
| Detection Distance:    | 3-10m (Radius)    |