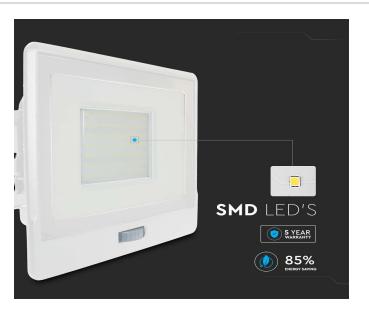

### **FEATURES**

- High quality Slim series PIR Sensor Foodlight
- Designed with high efficiency LED Samsung Chips
- Detects motion within a radius of 3 to 10 Meter
- Installing Height 1.8 Meter to 2.5 Meter
- Built Strong and durable with Die Cast Aluminium Corrosion resistant design
- Perfectly built for outdoor with Ingress protection of IP65
- Application Facade lighting, lobby, garage, passage, parking lot and many mo

#### **TECHNICAL INFORMATION**

| Watts:                 | 50                |
|------------------------|-------------------|
| Lumens:                | 4000              |
| Input Power:           | AC:220-240V, 50Hz |
| Long Life:             | 25,000 Hours      |
| Unit Color:            | White             |
| Body Type:             | Diecast Aluminium |
| PF:                    | >0.9              |
| LED Chip Type:         | SMD-Samsung Chip  |
| CRI:                   | >80               |
| Operation Temperature: | -20°C to +40°C    |
| Dimmable:              | No                |
| Beam Angle:            | 100°              |
| Color Temperature:     | 4000K             |
| Dimension:             | 195x60x178mm      |
| Sensor Type:           | PIR               |
| Detection Distance:    | 3-10m (Radius)    |