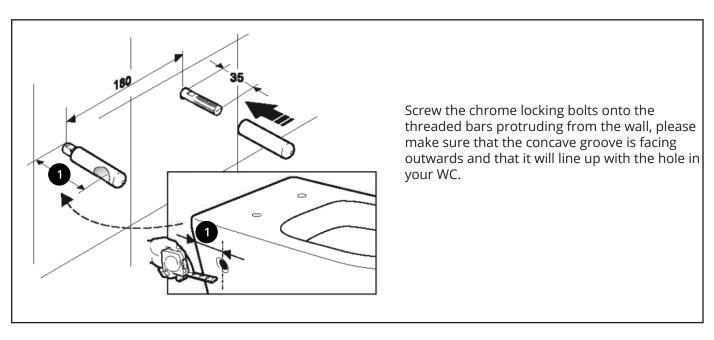

ll Mounted WC fixings

## **INFORMATION GUIDE**

#### **Contents**

Safety Information Page - 2

Installation Page - 2

Safety Equipment Page - 5

Aftercare Page - 6

Your Guarantee Page - 6

Recycling and Disposal Page - 6

Contact Us Page - 6

## Safety Information

#### Please read carefully...

- ✓ Check that all required componants have been provided.
- Do not attempt to install a toilet if you notice any cracks or damage to the glaze. Contact the supplier.
- ✓ We recommend that installation and fixing is performed by a qualified installer.
- ✓ Be careful when handling the toilet as it can contain sharp edges were appropriate PPE.

## Installation

#### Parts needed:

Wall Mounted Toilet Fixings

#### Tools required for installing:

- 1. Allen key (provided)
- 2. Tightening Tool











# Safety Equipment

## Please read carefully...

Please ensure that you wear appropriate Safety equipment while installing a toilet. Toilets can be heavy and have sharp edges in areas where you might try to pick them up.

We advise that a second person is present to assist with lifting the toilet when required.







#### Aftercare

Periodically check the fixings for signs of wear and tear e.g. If the toilet starts to pull away from the wallframe. If you notice any signs of wearing, please contact the manufacturer.

#### Your Guarantee

- To find the specific guarantee for your product please refer to the website.
- The guarantee starts from the date of purchase.
- The guarantee covers you against issues caused as a result of manufacturing related issues, it does not apply to issues