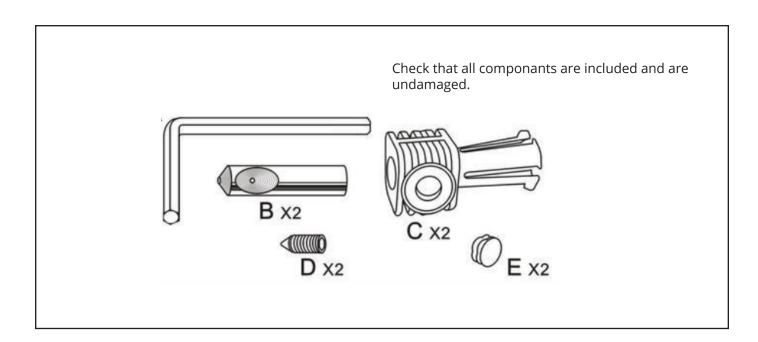

#### Please read carefully...

- ✓ Check that all required componants have been provided.
- Do not attempt to install a toilet if you notice any cracks or damage to the glaze. Contact the supplier.
- ✓ We recommend that installation and fixing is performed by a qualified installer.
- ✓ Be careful when handling the toilet as it can contain sharp edges were appropriate PPE.

#### Parts needed:

Wall Mounted Toilet Fixings