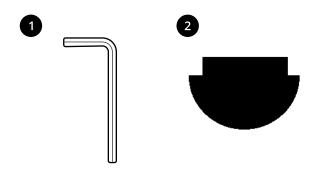

#### Tools required for installing:

- 1. Allen key (provided)
- 2. Tightening Tool