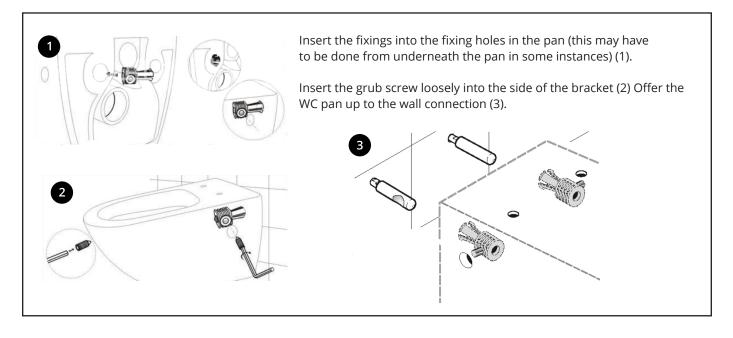

Mounted WC fixings

## **INFORMATION GUIDE**

#### **Contents**

Safety Information Page - 2

Installation Page - 2

Safety Equipment Page - 5

Aftercare Page - 6

Your Guarantee Page - 6

Recycling and Disposal Page - 6

Contact Us Page - 6

## Safety Information

#### Please read carefully...

- ✓ Check that all required componants have been provided.
- Do not attempt to install a toilet if you notice any cracks or damage to the glaze. Contact the supplier.
- ✓ We recommend that installation and fixing is performed by a qualified installer.
- ✓ Be careful when handling the toilet as it can contain sharp edges were appropriate PPE.

## Installation

#### Parts needed:

Wall Mounted Toilet Fixings

#### Tools required for installing:

- 1. Allen key (provided)
- 2. Tightening Tool











# Safety Equipment

## Please read carefully...

Please ensure that you wear appropriate Safety equipment while installing a toilet. Toilets can be heavy and have sharp edges in areas where you might try to pick them up.

We advise that a second person is present to assist with lifting the toilet when required.







#### Aftercare

Periodically check the fixings for signs of wear and tear e.g. If the toilet starts to pull away from the wallframe. If you notice any signs of wearing, please contact the manufacturer.

#### Your Guarantee

- To find the specific guarantee for your product please refer to the website.
- The guarantee starts from the date of purchase.
- The guarantee covers you against issues caused as a result of manufacturing related issues, it does not apply to issues t