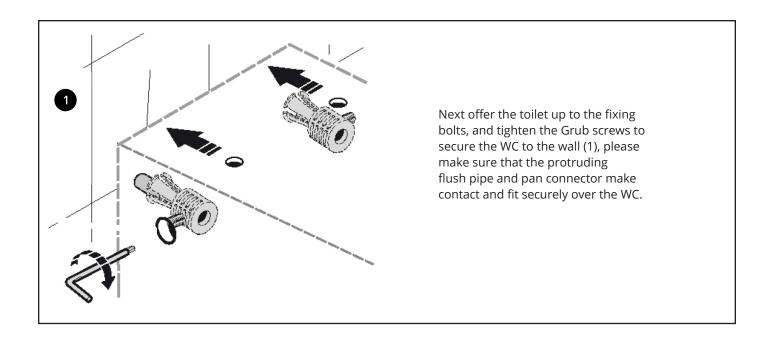

## Installation

#### Parts needed:

Wall Mounted Toilet Fixings

#### Tools required for installing:

- 1. Allen key (provided)
- 2. Tightening Tool