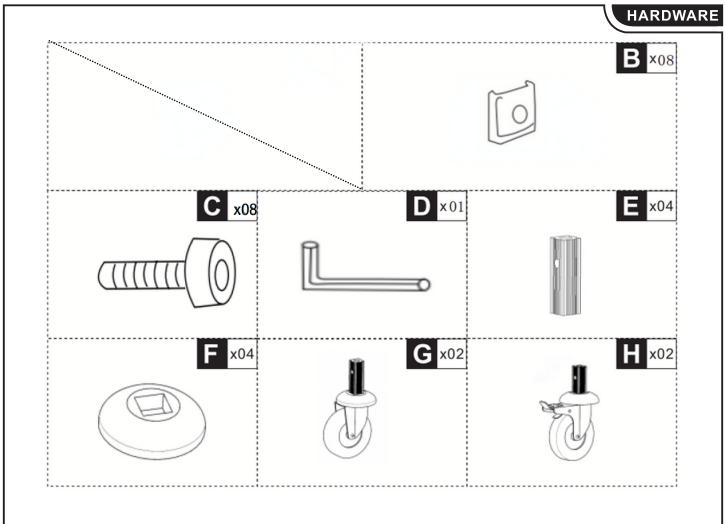

**EN\_**Do not confuse similar screws.Do not tighten bolts fully until all parts are connected! **FR\_**Ne pas confondre des vis similaires.Ne serrez pas les boulons à fond tant que toutes les

pièces ne sont pas connectées!

**ES\_**No confunda tornillos similares. No apriete los tornillos completamente hasta que todas las partes están conectadas!

**PT\_**Não confundir parafusos semelhantes. Não apertar completamente os parafusos até que todas as peças estejam encaixadas!

NOTE

**DE\_**Verwechseln Sie ähnliche Schrauben nicht. Ziehen Sie die Schrauben erst fest an, wenn alle Teile verbunden sind!

*IT*\_Non confondere le viti simili.non serrare completamente i bulloni fino a tutte le parti non sono ancora collegate!