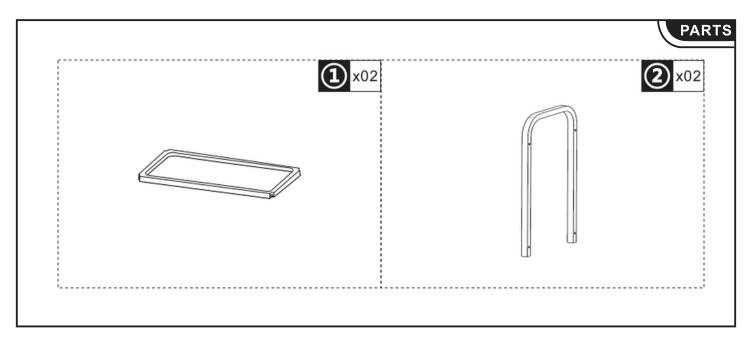

**EN\_**Do not confuse similar screws.Do not tighten bolts fully until all parts are connected! **FR\_**Ne pas confondre des vis similaires.Ne serrez pas les boulons à fond tant que toutes les

pièces ne sont pas connectées!

**ES\_**No confunda tornillos similares. No apriete los tornillos completamente hasta que todas las partes están conectadas!

**PT\_**Não confundir parafusos semelhantes. Não apertar completamente os parafusos até que todas as peças estejam encaixadas!

NOTE

**DE\_**Verwechseln Sie ähnliche Schrauben nicht. Ziehen Sie die Schrauben erst fest an, wenn alle Teile verbunden sind!

*IT*\_Non confondere le viti simili.non serrare completamente i bulloni fino a tutte le parti non sono ancora collegate!