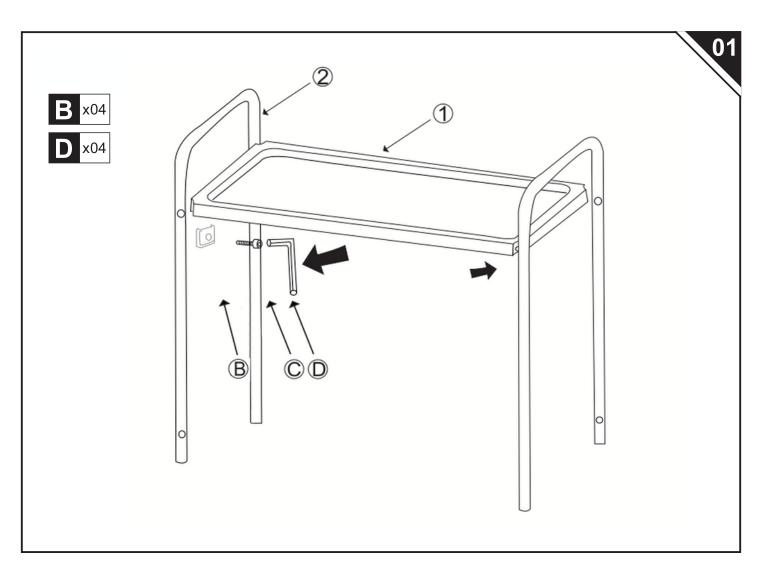

**EN\_**Do not confuse similar screws.Do not tighten bolts fully until all parts are connected! **FR\_**Ne pas confondre des vis similaires.Ne serrez pas les boulons à fond tant que toutes les

pièces ne sont pas connectées!

**ES\_**No confunda tornillos similares. No apriete los tornillos completamente hasta que todas las partes están conectadas!

**PT\_**Não confundir parafusos semelhantes. Não apertar completamente os parafusos até que todas as peças estejam encaixadas!

NOTE

**DE\_**Verwechseln Sie ähnliche Schrauben nicht. Ziehen Sie die Schrauben erst fest an, wenn alle Teile verbunden sind!

*IT*\_Non confondere le viti simili.non serrare completamente i bulloni fino a tutte le parti non sono ancora collegate!