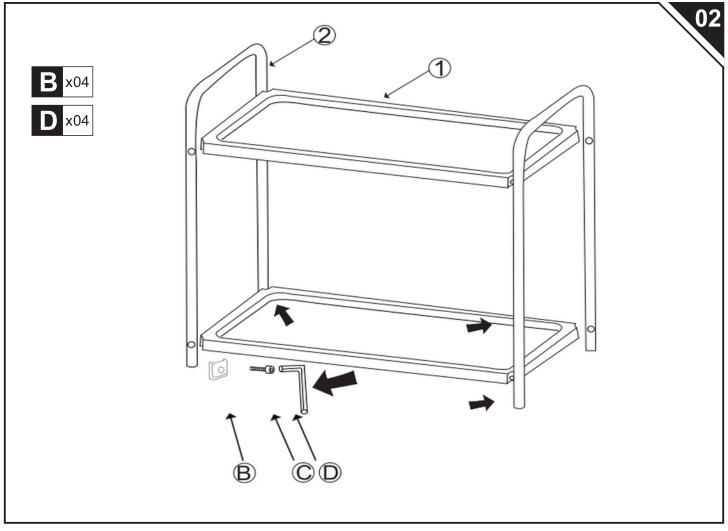

**EN\_**Do not confuse similar screws.Do not tighten bolts fully until all parts are connected! **FR\_**Ne pas confondre des vis similaires.Ne serrez pas les boulons à fond tant que toutes les

pièces ne sont pas connectées!

**ES\_**No confunda tornillos similares. No apriete los tornillos completamente hasta que todas las partes están conectadas!

**PT\_**Não confundir parafusos semelhantes. Não apertar completamente os parafusos até que todas as peças estejam encaixadas!

NOTE

**DE\_**Verwechseln Sie ähnliche Schrauben nicht. Ziehen Sie die Schrauben erst fest an, wenn alle Teile verbunden sind!

*IT*\_Non confondere le viti simili.non serrare completamente i bulloni fino a tutte le parti non sono ancora collegate!