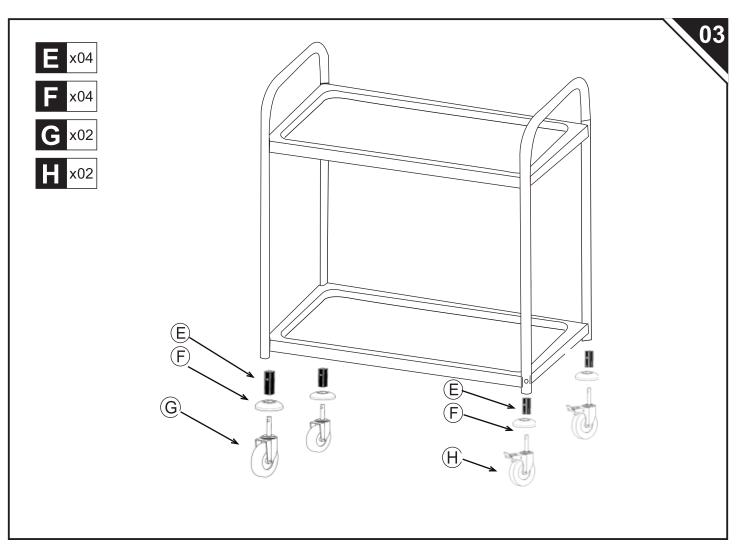

**EN\_**Do not confuse similar screws.Do not tighten bolts fully until all parts are connected! **FR\_**Ne pas confondre des vis similaires.Ne serrez pas les boulons à fond tant que toutes les

pièces ne sont pas connectées!

**ES\_**No confunda tornillos similares. No apriete los tornillos completamente hasta que todas las partes están conectadas!

**PT\_**Não confundir parafusos semelhantes. Não apertar completamente os parafusos até que todas as peças estejam encaixadas!

NOTE

**DE\_**Verwechseln Sie ähnliche Schrauben nicht. Ziehen Sie die Schrauben erst fest an, wenn alle Teile verbunden sind!

*IT*\_Non confondere le viti simili.non serrare completamente i bulloni fino a tutte le parti non sono ancora collegate!