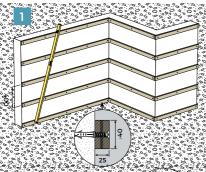

# Installation & Maintenance

Installation of panels and profiles

Tongue and groove system.

Panels can be glued directly onto and over existing firm, clean and dry substrates, example plaster boards, plywood, tiles, paint etc.

Commence the installation from the corner of the ceiling or wall with profiles on top corners or end caps, by applying a bead of silicone sealant to the channel of the starting profile. Then joint following panels piece by piece. Finally, use a trim to give a professional finish.

Clean the glues, sealant and dust at site. Allow proper ventilation for days.

All panels must be checked for any quality problem prior to the installation.

- a. Please check the batch number on the outer packaging and on the back of each panel. Open each package and check whether for any colour variation between different batches.
- b. Interior panels only. Must not be stored and exposed to direct sunlight
- c. If installing using adhesive, please use PVC Panel Adhesive.