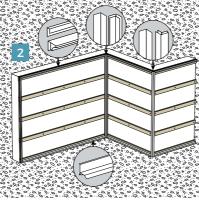

Clean the glues, sealant and dust at site. Allow proper ventilation for days.

All panels must be checked for any quality problem prior to the installation.

- a. Please check the batch number on the outer packaging and on the back of each panel. Open each package and check whether for any colour variation between different batches.
- b. Interior panels only. Must not be stored and exposed to direct sunlight
- c. If installing using adhesive, please use PVC Panel Adhesive.

 d. Profiles as required, such as edge trim, internal corner, external corner and wall celling cove, etc.

Tools you may need:

- 1. Tape measure
- 2. Fine tooth saw or knife
- 3. Silicone sealant and special glue for PVC panel
- 4. Panel adhesive