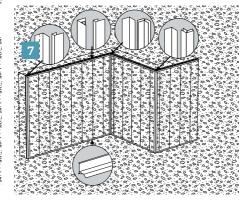

 d. Profiles as required, such as edge trim, internal corner, external corner and wall celling cove, etc.

Tools you may need:

- 1. Tape measure
- 2. Fine tooth saw or knife
- 3. Silicone sealant and special glue for PVC panel
- 4. Panel adhesive