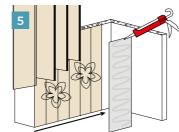

Commence the installation from the corner of the ceiling or wall with profiles on top corners or end caps, by applying a bead of silicone sealant to the channel of the starting profile. Then joint following panels piece by piece. Finally, use a trim to give a professional finish.