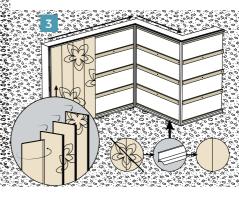

Clean the glues, sealant and dust at site. Allow proper ventilation for days.

All panels must be checked for any quality problem prior to the installation.

- a. Please check the batch number on the outer packaging and on the back of each panel. Open each package and check whether for any colour variation between different batches.
- b. Interior panels only. Must not be stored and exposed to direct sunlight
- c. If installing using adhesive, please use PVC Panel Adhesive.

 d. Profiles as required, such as edge trim, internal corner, external corner and wall celling cove, etc.

Tools you may need:

- 1. Tape measure
- 2. Fine tooth saw or knife
- 3. Silicone sealant and special glue for PVC panel
- 4. Panel adhesive