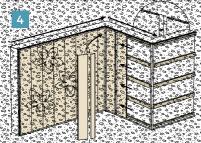

Commence the installation from the corner of the ceiling or wall with profiles on top corners or end caps, by applying a bead of silicone sealant to the channel of the starting profile. Then joint following panels piece by piece. Finally, use a trim to give a professional finish.

Clean the glues, sealant and dust at site. Allow proper ventilation for days.

All panels must be checked for any quality problem prior to the installation.

- a. Please check the batch number on the outer packaging and on the back of each panel. Open each package and check whether for any colour variation between different batches.
- b. Interior panels only. Must not be stored and exposed to direct sunlight
- c. If installing using adhesive, please use PVC Panel Adhesive.