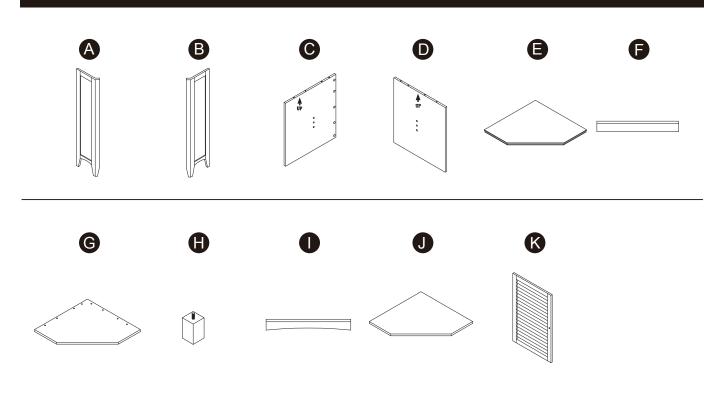

service@eleganthf.net

#### **INSTRUCCIONES PARA ARMAR-IMPORANT:**

Desempaque cuidadosamente e identifique cada componente antes de tartar de empezar su ensambladura. Verifique la lista de partes. Por favor tenga cuidado cuando arme la unidad y siempre coloque las piezas sobre una superficie plana, suave y limpia. Si necesita ayuda con el armado, envie un correo electzórico a service@eleganthf.net

#### **DIRECTIVES DE MONTAGE-IMPORTANT:**

Avant de commencer l'assemblage, déballez délicatement toutes les pièces et repérez-les sur la liste des pièces. Procédez avec soins durant l'assemblage et posez toujours les pièces sur une surface proper, douce et lisse. sie vouo plait e-mail á service@eleganthf.net

### Thank you for choosing Teamson Home

# Exploded Drawing



## **Product Parts**



### **A** WARNING:

- 1. Do not let any sharp objects touch or rub the surface of the product.
- 2. When assemblying, do not let children play around the working area.
- 3. Please confirm all parts are correct before starting the assembly process.
- 4. Do not tighten all bolts and screws completely until the entire unit has been assembled and set up.

04

# Hardware



 $2 \, \mathrm{pcs}$ 

 $2 \, \mathrm{pcs}$ 

4 pcs

4 pcs

4 pcs

**1** pc

# Step 1







8 pcs















8 pcs





# Step 5









# Step 7