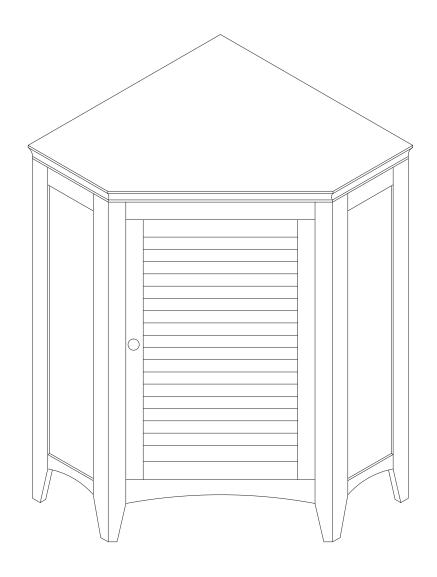

# **Elegant Home Fashions Corner Floor Cabinet - Shutter Doors**

ELG-586/596

<sup>\*\*</sup> Got questions? Please have your product code (on the first page of this instruction, e.g. TD-12345A) and the order number ready, give us a call or email us through our customer care support! We are always ready to assist you!