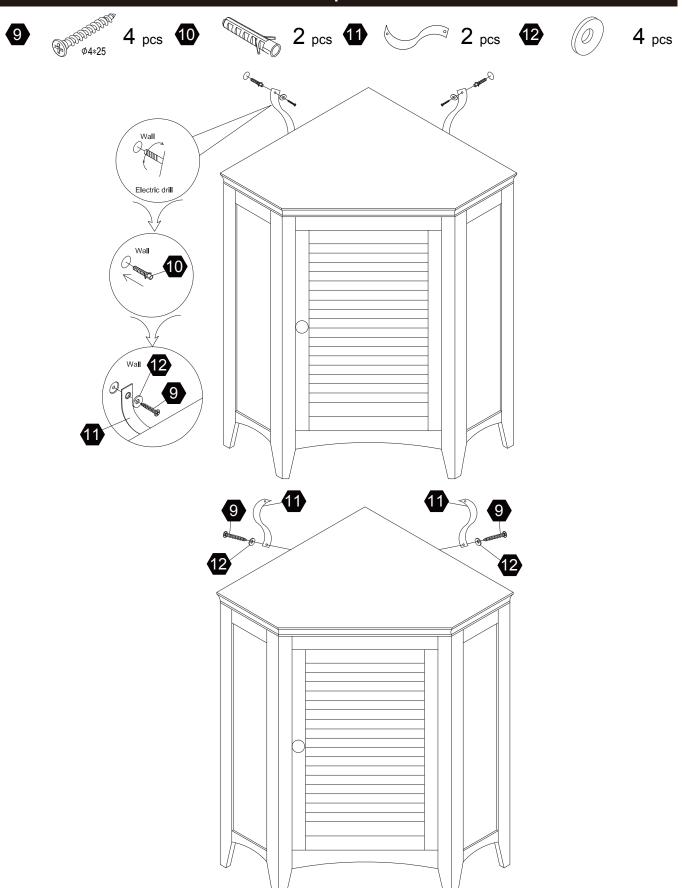

ez-les sur la liste des pièces. Procédez avec soins durant l'assemblage et posez toujours les pièces sur une surface proper, douce et lisse. sie vouo plait e-mail á service@eleganthf.net

### Thank you for choosing Teamson Home

# Exploded Drawing



## **Product Parts**



### **A** WARNING:

- 1. Do not let any sharp objects touch or rub the surface of the product.
- 2. When assemblying, do not let children play around the working area.
- 3. Please confirm all parts are correct before starting the assembly process.
- 4. Do not tighten all bolts and screws completely until the entire unit has been assembled and set up.

04

# Hardware



 $2 \, \mathrm{pcs}$ 

 $2 \, \mathrm{pcs}$ 

4 pcs

4 pcs

4 pcs

**1** pc

# Step 1







8 pcs















8 pcs





# Step 5









# Step 7