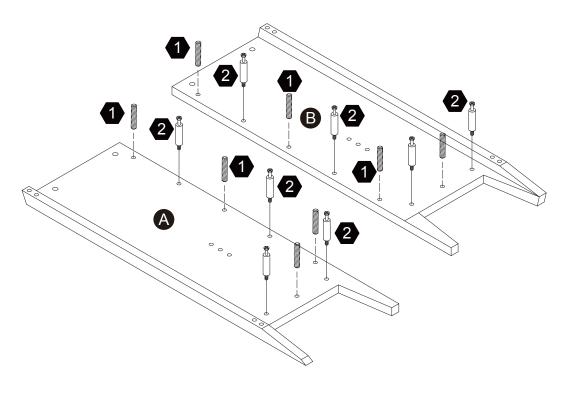

age, déballez délicatement toutes les pièces et repérez-les sur la liste des pièces. Procédez avec soins durant l'assemblage et posez toujours les pièces sur une surface proper, douce et lisse. sie vouo plait e-mail á service@eleganthf.net

### Thank you for choosing Teamson Home

# Exploded Drawing



## **Product Parts**



### **A** WARNING:

- 1. Do not let any sharp objects touch or rub the surface of the product.
- 2. When assemblying, do not let children play around the working area.
- 3. Please confirm all parts are correct before starting the assembly process.
- 4. Do not tighten all bolts and screws completely until the entire unit has been assembled and set up.

04

# Hardware



 $2 \, \mathrm{pcs}$ 

 $2 \, \mathrm{pcs}$ 

4 pcs

4 pcs

4 pcs

**1** pc

# Step 1







8 pcs















8 pcs





# Step 5









# Step 7