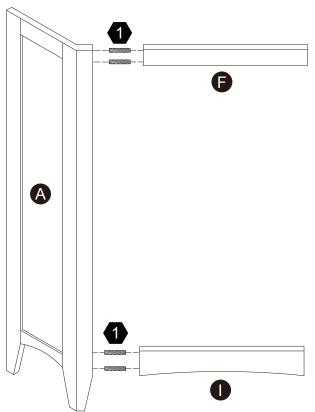

e, déballez délicatement toutes les pièces et repérez-les sur la liste des pièces. Procédez avec soins durant l'assemblage et posez toujours les pièces sur une surface proper, douce et lisse. sie vouo plait e-mail á service@eleganthf.net

### Thank you for choosing Teamson Home

# Exploded Drawing



## **Product Parts**



### **A** WARNING:

- 1. Do not let any sharp objects touch or rub the surface of the product.
- 2. When assemblying, do not let children play around the working area.
- 3. Please confirm all parts are correct before starting the assembly process.
- 4. Do not tighten all bolts and screws completely until the entire unit has been assembled and set up.

04

# Hardware



 $2 \, \mathrm{pcs}$ 

 $2 \, \mathrm{pcs}$ 

4 pcs

4 pcs

4 pcs

**1** pc

# Step 1







8 pcs















8 pcs





# Step 5









# Step 7