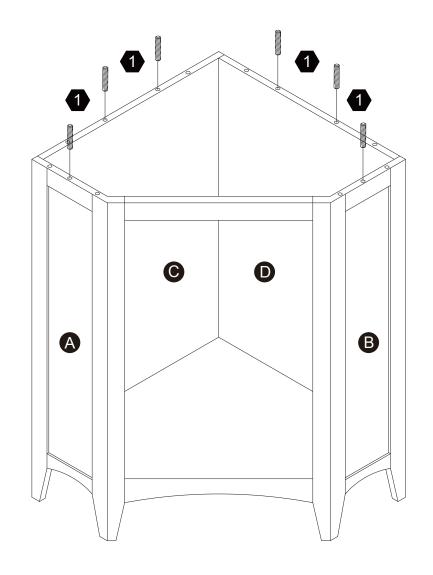

ent toutes les pièces et repérez-les sur la liste des pièces. Procédez avec soins durant l'assemblage et posez toujours les pièces sur une surface proper, douce et lisse. sie vouo plait e-mail á service@eleganthf.net

### Thank you for choosing Teamson Home

# Exploded Drawing



## **Product Parts**



### **A** WARNING:

- 1. Do not let any sharp objects touch or rub the surface of the product.
- 2. When assemblying, do not let children play around the working area.
- 3. Please confirm all parts are correct before starting the assembly process.
- 4. Do not tighten all bolts and screws completely until the entire unit has been assembled and set up.

04

# Hardware



 $2 \, \mathrm{pcs}$ 

 $2 \, \mathrm{pcs}$ 

4 pcs

4 pcs

4 pcs

**1** pc

# Step 1







8 pcs















8 pcs





# Step 5









# Step 7