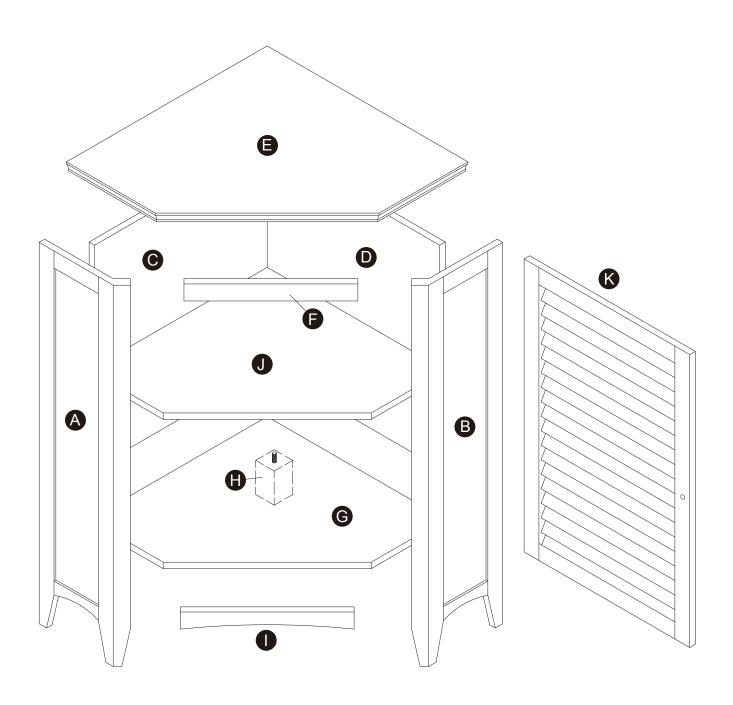

with or please email to:service@eleganthf.net

#### **INSTRUCCIONES PARA ARMAR-IMPORANT:**

Desempaque cuidadosamente e identifique cada componente antes de tartar de empezar su ensambladura. Verifique la lista de partes. Por favor tenga cuidado cuando arme la unidad y siempre coloque las piezas sobre una superficie plana, suave y limpia. Si necesita ayuda con el armado, envie un correo electzórico a service@eleganthf.net

#### **DIRECTIVES DE MONTAGE-IMPORTANT:**

Avant de commencer l'assemblage, déballez délicatement toutes les pièces et repérez-les sur la liste des pièces. Procédez avec soins durant l'assemblage et posez toujours les pièces sur une surface proper, douce et lisse. sie vouo plait e-mail á service@eleganthf.net

### Thank you for choosing Teamson Home

# Exploded Drawing



## **Product Parts**



### **A** WARNING:

- 1. Do not let any sharp objects touch or rub the surface of the product.
- 2. When assemblying, do not let children play around the working area.
- 3. Please confirm all parts are correct before starting the assembly process.
- 4. Do not tighten all bolts and screws completely until the entire unit has been assembled and set up.

04

# Hardware



 $2 \, \mathrm{pcs}$ 

 $2 \, \mathrm{pcs}$ 

4 pcs

4 pcs

4 pcs

**1** pc

# Step 1







8 pcs















8 pcs





# Step 5









# Step 7