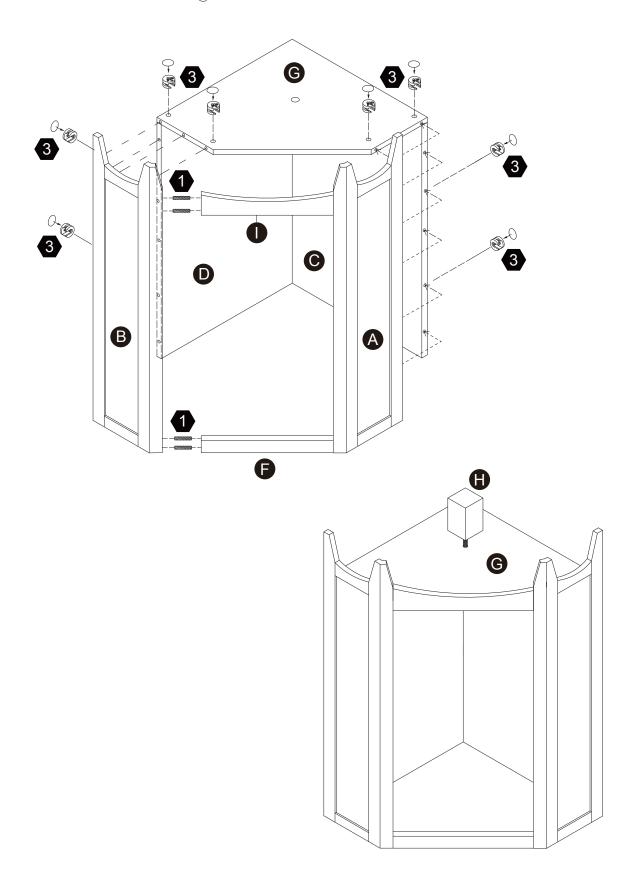

éballez délicatement toutes les pièces et repérez-les sur la liste des pièces. Procédez avec soins durant l'assemblage et posez toujours les pièces sur une surface proper, douce et lisse. sie vouo plait e-mail á service@eleganthf.net

### Thank you for choosing Teamson Home

# Exploded Drawing



## **Product Parts**



### **A** WARNING:

- 1. Do not let any sharp objects touch or rub the surface of the product.
- 2. When assemblying, do not let children play around the working area.
- 3. Please confirm all parts are correct before starting the assembly process.
- 4. Do not tighten all bolts and screws completely until the entire unit has been assembled and set up.

04

# Hardware



 $2 \, \mathrm{pcs}$ 

 $2 \, \mathrm{pcs}$ 

4 pcs

4 pcs

4 pcs

**1** pc

# Step 1







8 pcs















8 pcs





# Step 5









# Step 7