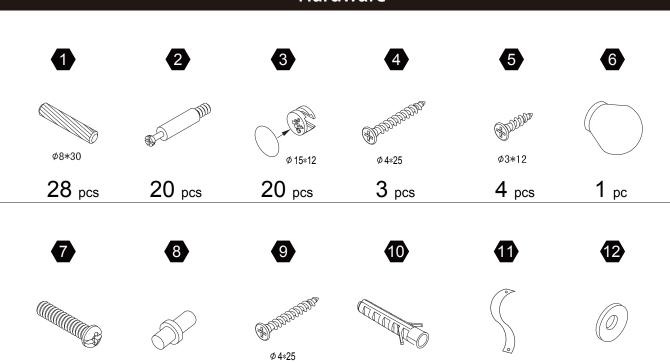

# Hardware

 $2 \, \mathrm{pcs}$ 

 $2 \, \mathrm{pcs}$ 

4 pcs

4 pcs

4 pcs

**1** pc