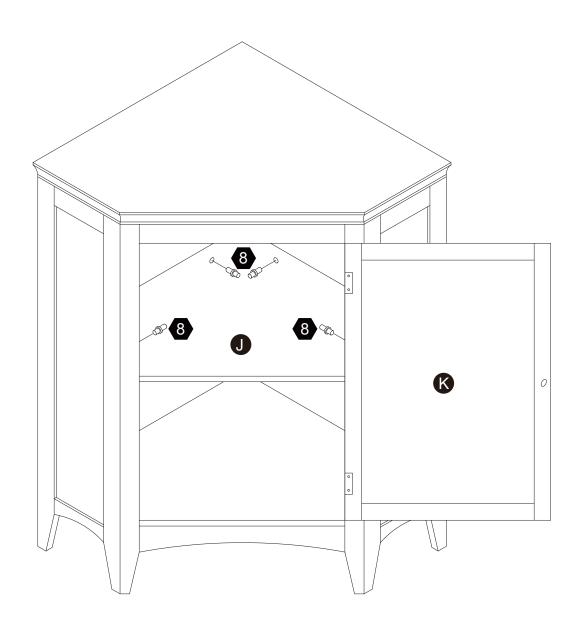

ces et repérez-les sur la liste des pièces. Procédez avec soins durant l'assemblage et posez toujours les pièces sur une surface proper, douce et lisse. sie vouo plait e-mail á service@eleganthf.net

### Thank you for choosing Teamson Home

# Exploded Drawing



## **Product Parts**



### **A** WARNING:

- 1. Do not let any sharp objects touch or rub the surface of the product.
- 2. When assemblying, do not let children play around the working area.
- 3. Please confirm all parts are correct before starting the assembly process.
- 4. Do not tighten all bolts and screws completely until the entire unit has been assembled and set up.

04

# Hardware



 $2 \, \mathrm{pcs}$ 

 $2 \, \mathrm{pcs}$ 

4 pcs

4 pcs

4 pcs

**1** pc

# Step 1







8 pcs















8 pcs





# Step 5









# Step 7