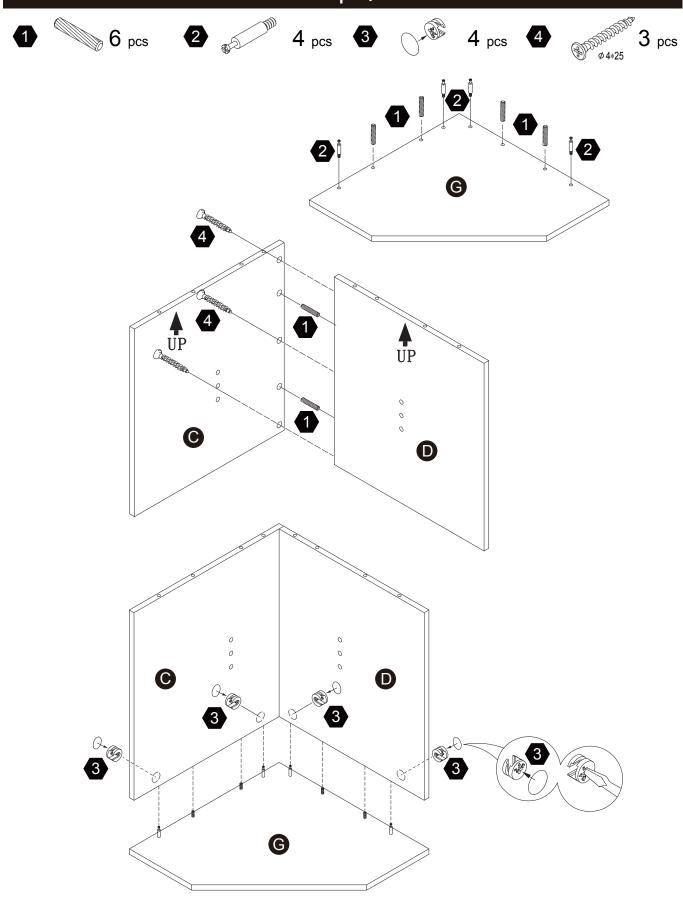

cer l'assemblage, déballez délicatement toutes les pièces et repérez-les sur la liste des pièces. Procédez avec soins durant l'assemblage et posez toujours les pièces sur une surface proper, douce et lisse. sie vouo plait e-mail á service@eleganthf.net

### Thank you for choosing Teamson Home

# Exploded Drawing



## **Product Parts**



### **A** WARNING:

- 1. Do not let any sharp objects touch or rub the surface of the product.
- 2. When assemblying, do not let children play around the working area.
- 3. Please confirm all parts are correct before starting the assembly process.
- 4. Do not tighten all bolts and screws completely until the entire unit has been assembled and set up.

04

# Hardware



 $2 \, \mathrm{pcs}$ 

 $2 \, \mathrm{pcs}$ 

4 pcs

4 pcs

4 pcs

**1** pc

# Step 1







8 pcs















8 pcs





# Step 5









# Step 7