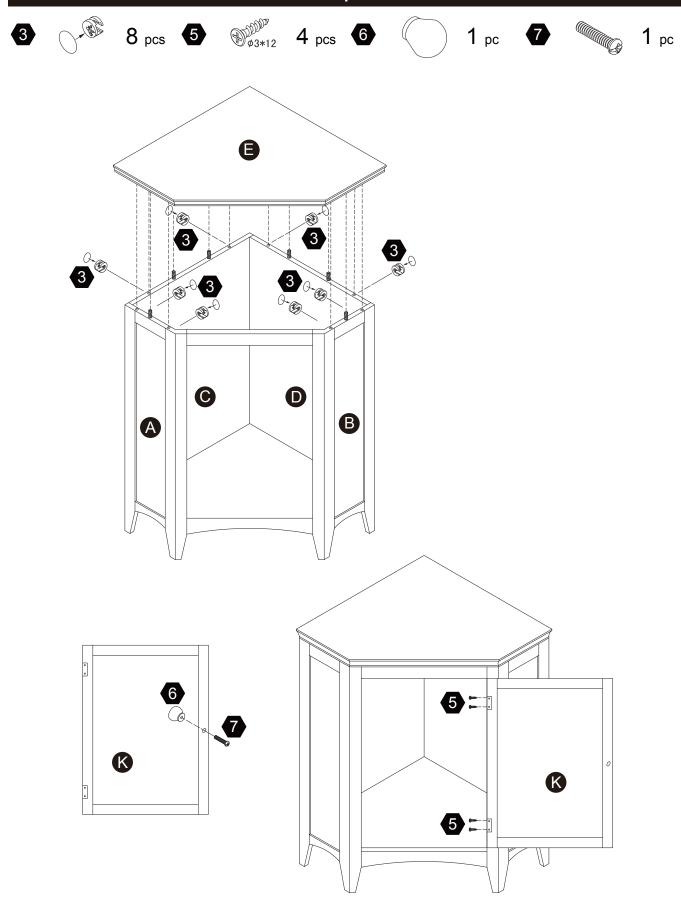

es pièces et repérez-les sur la liste des pièces. Procédez avec soins durant l'assemblage et posez toujours les pièces sur une surface proper, douce et lisse. sie vouo plait e-mail á service@eleganthf.net

### Thank you for choosing Teamson Home

# Exploded Drawing



## **Product Parts**



### **A** WARNING:

- 1. Do not let any sharp objects touch or rub the surface of the product.
- 2. When assemblying, do not let children play around the working area.
- 3. Please confirm all parts are correct before starting the assembly process.
- 4. Do not tighten all bolts and screws completely until the entire unit has been assembled and set up.

04

# Hardware



 $2 \, \mathrm{pcs}$ 

 $2 \, \mathrm{pcs}$ 

4 pcs

4 pcs

4 pcs

**1** pc

# Step 1







8 pcs















8 pcs





# Step 5









# Step 7