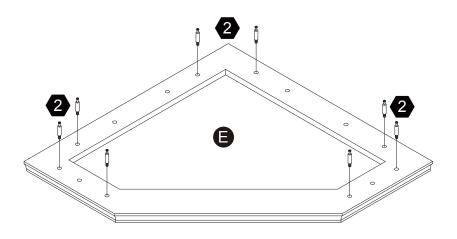

ement toutes les pièces et repérez-les sur la liste des pièces. Procédez avec soins durant l'assemblage et posez toujours les pièces sur une surface proper, douce et lisse. sie vouo plait e-mail á service@eleganthf.net

### Thank you for choosing Teamson Home

# Exploded Drawing



## **Product Parts**



### **A** WARNING:

- 1. Do not let any sharp objects touch or rub the surface of the product.
- 2. When assemblying, do not let children play around the working area.
- 3. Please confirm all parts are correct before starting the assembly process.
- 4. Do not tighten all bolts and screws completely until the entire unit has been assembled and set up.

04

# Hardware



 $2 \, \mathrm{pcs}$ 

 $2 \, \mathrm{pcs}$ 

4 pcs

4 pcs

4 pcs

**1** pc

# Step 1







8 pcs















8 pcs





# Step 5









# Step 7