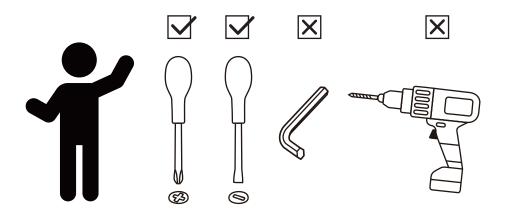

#### ASSEMBLY INSTRUCTIONS-IMPORTANT

Carefully unpack & identify each component before attempting to assemble. Refer to parts list. Please take care when assembling the unit and always set the parts on a clean, soft surface. If you require any assistance with assembly, parts, please call the company you place order with or please email to:service@eleganthf.net

#### **INSTRUCCIONES PARA ARMAR-IMPORANT:**

Desempaque cuidadosamente e identifique cada componente antes de tartar de empezar su ensambladura. Verifique la lista de partes. Por favor tenga cuidado cuando arme la unidad y siempre coloque las piezas sobre una superficie plana, suave y limpia. Si necesita ayuda con el armado, envie un correo electzórico a service@eleganthf.net

#### **DIRECTIVES DE MONTAGE-IMPORTANT:**

Avant de commencer l'assemblage, déballez délicatement toutes les pièces et repérez-les sur la liste des pièces. Procédez avec soins durant l'assemblage et posez toujours les pièces sur une surface proper, douce et lisse. sie vouo plait e-mail á service@eleganthf.net