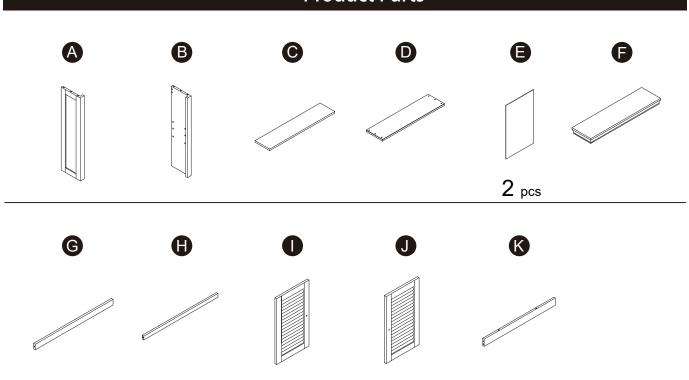

o:service@eleganthf.net

#### **INSTRUCCIONES PARA ARMAR-IMPORANT:**

Desempaque cuidadosamente e identifique cada componente antes de tartar de empezar su ensambladura. Verifique la lista de partes. Por favor tenga cuidado cuando arme la unidad y siempre coloque las piezas sobre una superficie plana, suave y limpia. Si necesita ayuda con el armado, envie un correo electzórico a service@eleganthf.net

#### **DIRECTIVES DE MONTAGE-IMPORTANT:**

Avant de commencer l'assemblage, déballez délicatement toutes les pièces et repérez-les sur la liste des pièces. Procédez avec soins durant l'assemblage et posez toujours les pièces sur une surface proper, douce et lisse. sie vouo plait e-mail á service@eleganthf.net

Thank you for choosing Teamson Home

## Exploded Drawing



### **Product Parts**



### **A** WARNING:

- 1. Do not let any sharp objects touch or rub the surface of the product.
- 2. When assemblying, do not let children play around the working area.
- 3. Please confirm all parts are correct before starting the assembly process.
- Do not tighten all bolts and screws completely until the entire unit has been assembled and set up.

## Hardware



TEMPLATE PAPER



## Step 1





## Step 2

















 $2 \, \mathsf{pcs}$