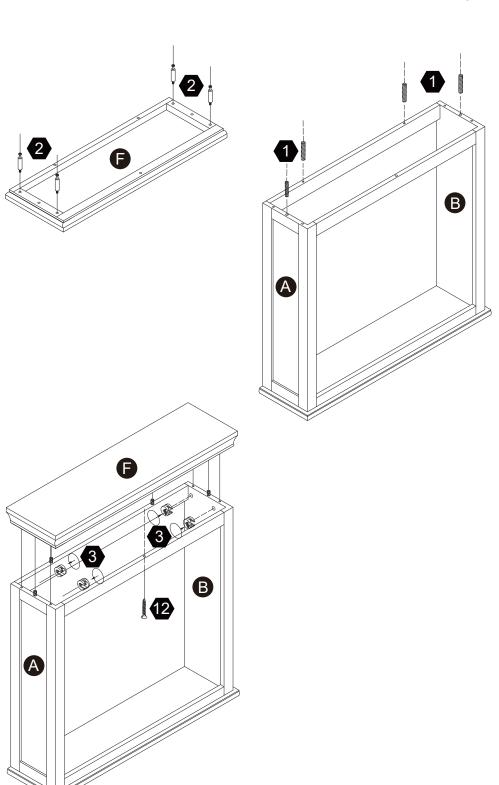

RECTIVES DE MONTAGE-IMPORTANT:**

Avant de commencer l'assemblage, déballez délicatement toutes les pièces et repérez-les sur la liste des pièces. Procédez avec soins durant l'assemblage et posez toujours les pièces sur une surface proper, douce et lisse. sie vouo plait e-mail á service@eleganthf.net

Thank you for choosing Teamson Home

## Exploded Drawing



### **Product Parts**



### **A** WARNING:

- 1. Do not let any sharp objects touch or rub the surface of the product.
- 2. When assemblying, do not let children play around the working area.
- 3. Please confirm all parts are correct before starting the assembly process.
- Do not tighten all bolts and screws completely until the entire unit has been assembled and set up.

## Hardware



TEMPLATE PAPER



## Step 1





## Step 2

















 $2 \, \mathsf{pcs}$