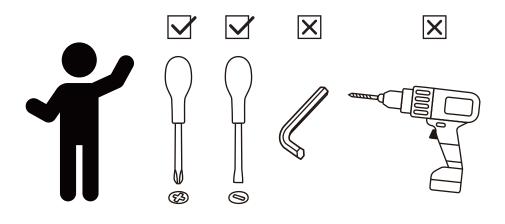

## **TEAMSON** HOME

# **Elegant Home Fashions Wall Cabinet-2 Shutter Doors**

ELG-583/593









<sup>\*\*</sup> Got questions? Please have your product code (on the first page of this instruction, e.g. TD-12345A) and the order number ready, give us a call or email us through our customer care support! We are always ready to assist you!

## **TEAMSON** HOME



## Warranty sign up

## www.teamsonhome.com

## Serving you well gives us great joy!

USA .... +1(770)-246-4898

Mon - Fri 9:00am ~ 5:00pm EST ⋈ service@eleganthf.net

EU ····· +44(0)1952-916-050

Mon - Thu 9:00am ~ 5:00pm GMT Friday 9:00am ~ 4:00pm GMT

⊠ support@teamson.co.uk

#### ASSEMBLY INSTRUCTIONS-IMPORTANT

Carefully unpack & identify each component before attempting to assemble. Refer to parts list. Please take care when assembling the unit and always set the parts on a clean, soft surface. If you require any ass