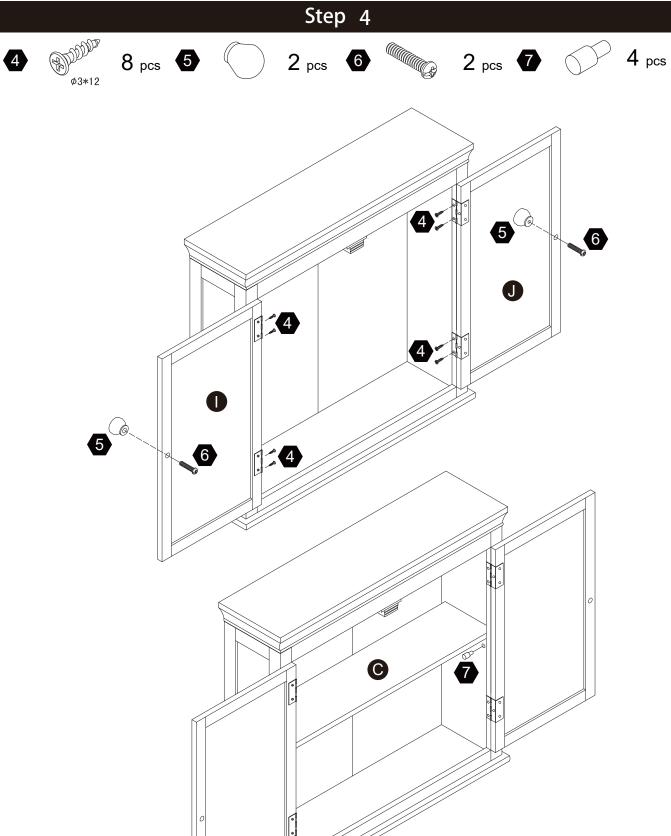

ES DE MONTAGE-IMPORTANT:**

Avant de commencer l'assemblage, déballez délicatement toutes les pièces et repérez-les sur la liste des pièces. Procédez avec soins durant l'assemblage et posez toujours les pièces sur une surface proper, douce et lisse. sie vouo plait e-mail á service@eleganthf.net

Thank you for choosing Teamson Home

## Exploded Drawing



### **Product Parts**



### **A** WARNING:

- 1. Do not let any sharp objects touch or rub the surface of the product.
- 2. When assemblying, do not let children play around the working area.
- 3. Please confirm all parts are correct before starting the assembly process.
- Do not tighten all bolts and screws completely until the entire unit has been assembled and set up.

## Hardware



TEMPLATE PAPER



## Step 1





## Step 2

















 $2 \, \mathsf{pcs}$