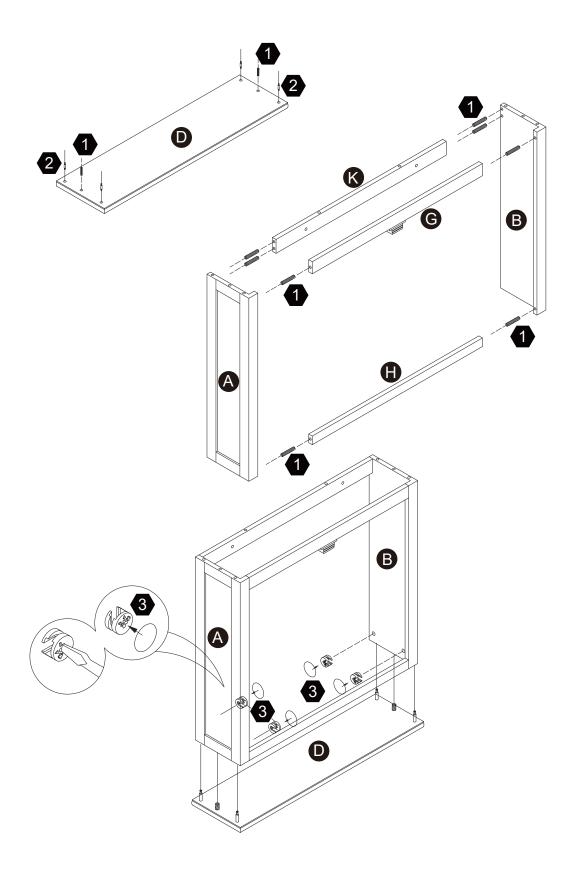

.net

#### **DIRECTIVES DE MONTAGE-IMPORTANT:**

Avant de commencer l'assemblage, déballez délicatement toutes les pièces et repérez-les sur la liste des pièces. Procédez avec soins durant l'assemblage et posez toujours les pièces sur une surface proper, douce et lisse. sie vouo plait e-mail á service@eleganthf.net

Thank you for choosing Teamson Home

## Exploded Drawing



### **Product Parts**



### **A** WARNING:

- 1. Do not let any sharp objects touch or rub the surface of the product.
- 2. When assemblying, do not let children play around the working area.
- 3. Please confirm all parts are correct before starting the assembly process.
- Do not tighten all bolts and screws completely until the entire unit has been assembled and set up.

## Hardware



TEMPLATE PAPER



## Step 1





## Step 2

















 $2 \, \mathsf{pcs}$