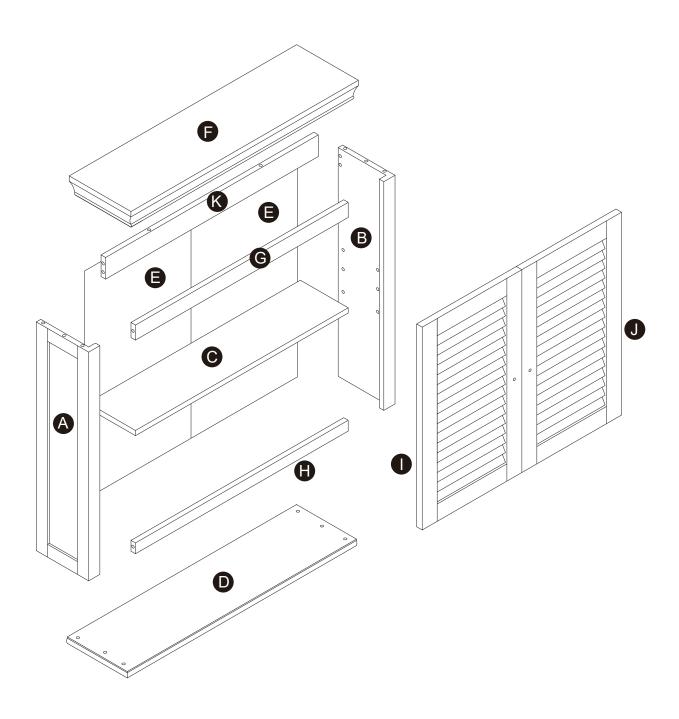

er with or please email to:service@eleganthf.net

#### **INSTRUCCIONES PARA ARMAR-IMPORANT:**

Desempaque cuidadosamente e identifique cada componente antes de tartar de empezar su ensambladura. Verifique la lista de partes. Por favor tenga cuidado cuando arme la unidad y siempre coloque las piezas sobre una superficie plana, suave y limpia. Si necesita ayuda con el armado, envie un correo electzórico a service@eleganthf.net

#### **DIRECTIVES DE MONTAGE-IMPORTANT:**

Avant de commencer l'assemblage, déballez délicatement toutes les pièces et repérez-les sur la liste des pièces. Procédez avec soins durant l'assemblage et posez toujours les pièces sur une surface proper, douce et lisse. sie vouo plait e-mail á service@eleganthf.net

Thank you for choosing Teamson Home

## Exploded Drawing



### **Product Parts**



### **A** WARNING:

- 1. Do not let any sharp objects touch or rub the surface of the product.
- 2. When assemblying, do not let children play around the working area.
- 3. Please confirm all parts are correct before starting the assembly process.
- Do not tighten all bolts and screws completely until the entire unit has been assembled and set up.

## Hardware



TEMPLATE PAPER



## Step 1





## Step 2

















 $2 \, \mathsf{pcs}$