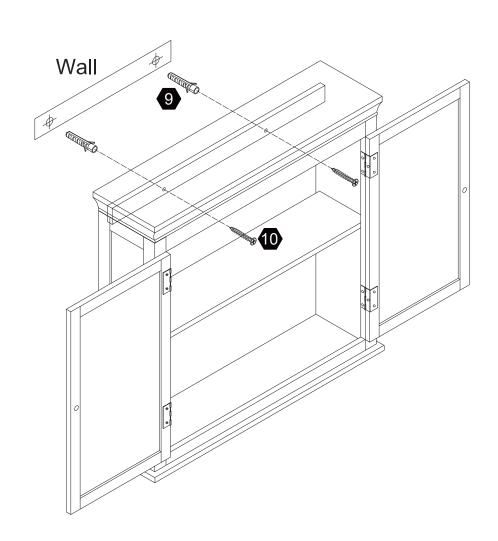

nt de commencer l'assemblage, déballez délicatement toutes les pièces et repérez-les sur la liste des pièces. Procédez avec soins durant l'assemblage et posez toujours les pièces sur une surface proper, douce et lisse. sie vouo plait e-mail á service@eleganthf.net

Thank you for choosing Teamson Home

## Exploded Drawing



### **Product Parts**



### **A** WARNING:

- 1. Do not let any sharp objects touch or rub the surface of the product.
- 2. When assemblying, do not let children play around the working area.
- 3. Please confirm all parts are correct before starting the assembly process.
- Do not tighten all bolts and screws completely until the entire unit has been assembled and set up.

## Hardware



TEMPLATE PAPER



## Step 1





## Step 2

















 $2 \, \mathsf{pcs}$