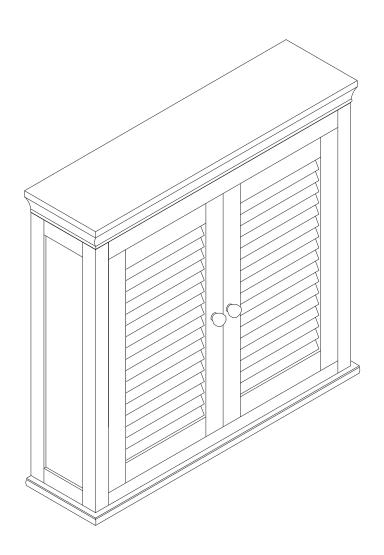

# **Elegant Home Fashions Wall Cabinet-2 Shutter Doors**

ELG-583/593

<sup>\*\*</sup> Got questions? Please have your product code (on the first page of this instruction, e.g. TD-12345A) and the order number ready, give us a call or email us through our customer care support! We are always ready to assist you!