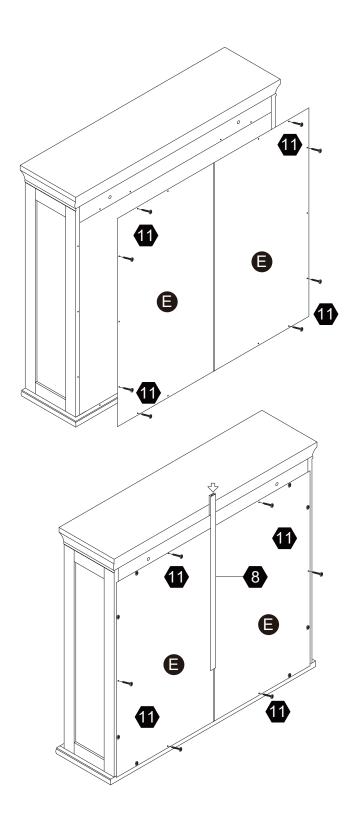

IVES DE MONTAGE-IMPORTANT:**

Avant de commencer l'assemblage, déballez délicatement toutes les pièces et repérez-les sur la liste des pièces. Procédez avec soins durant l'assemblage et posez toujours les pièces sur une surface proper, douce et lisse. sie vouo plait e-mail á service@eleganthf.net

Thank you for choosing Teamson Home

## Exploded Drawing



### **Product Parts**



### **A** WARNING:

- 1. Do not let any sharp objects touch or rub the surface of the product.
- 2. When assemblying, do not let children play around the working area.
- 3. Please confirm all parts are correct before starting the assembly process.
- Do not tighten all bolts and screws completely until the entire unit has been assembled and set up.

## Hardware



TEMPLATE PAPER



## Step 1





## Step 2

















 $2 \, \mathsf{pcs}$