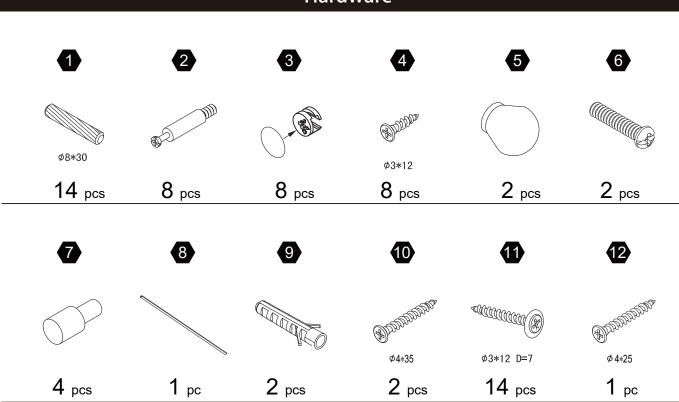

o electzórico a service@eleganthf.net

#### **DIRECTIVES DE MONTAGE-IMPORTANT:**

Avant de commencer l'assemblage, déballez délicatement toutes les pièces et repérez-les sur la liste des pièces. Procédez avec soins durant l'assemblage et posez toujours les pièces sur une surface proper, douce et lisse. sie vouo plait e-mail á service@eleganthf.net

Thank you for choosing Teamson Home

## Exploded Drawing



### **Product Parts**



### **A** WARNING:

- 1. Do not let any sharp objects touch or rub the surface of the product.
- 2. When assemblying, do not let children play around the working area.
- 3. Please confirm all parts are correct before starting the assembly process.
- Do not tighten all bolts and screws completely until the entire unit has been assembled and set up.

## Hardware



TEMPLATE PAPER



## Step 1





## Step 2

















 $2 \, \mathsf{pcs}$