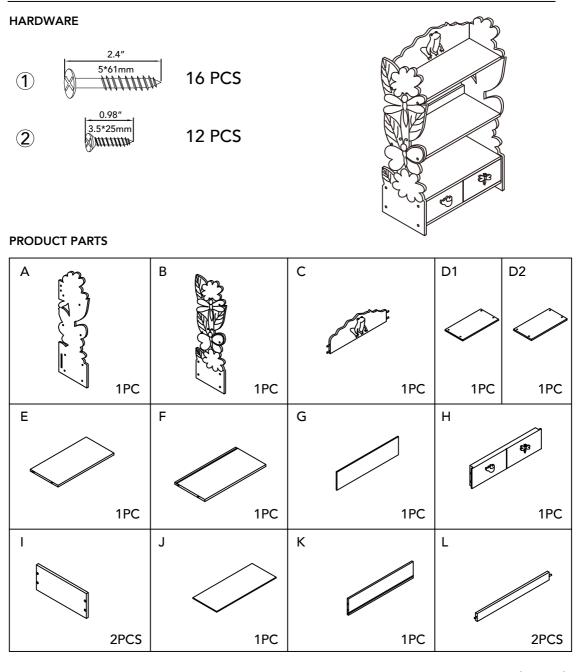

Item No: W-7500A Fantasy Fields-Magic Garden Bookshelf

## WARNING

Small parts and sharp points may be present prior to assembly.

## CARE INSTRUCTIONS

To clean your product, use mild soap and water on adamp cloth. Do not use window cleaners or cleaning abrasives as they will scratch the surface and could damage the protective coating.

## CUSTOMER SERVICE

For questions regarding this p roduct, or to receive replacement or missing parts, please contact customer service based on your location. Please have ready the model number and part number(s) located in this assembly instruction sheet when you contact us.

Made in China



www.fantasyfields.com





STEP6





STEP7

STEP8





www.fantasyfields.com