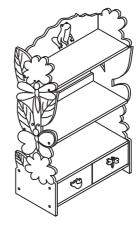

Item No: W-7500A Fantasy Fields-Magic Garden Bookshelf

## WARNING

Small parts and sharp points may be present prior to assembly.

## CARE INSTRUCTIONS

To clean your product, use mild soap and water on adamp cloth. Do not use window cleaners or cleaning abrasives as they will scratch the surface and could damage the protective coating.

## CUSTOMER SERVICE

For questions regarding this p roduct, or to receive replacement or missing parts, please contact customer service based on your location. Please have ready the model number and part number(s) located in this assembly instruction sheet when you contact us.

Made in China



www.fantasyfields.com





STEP6





STEP7

STEP8





www.fantasyfields.com