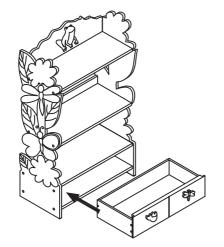

Item No: W-7500A Fantasy Fields-Magic Garden Bookshelf

## WARNING

Small parts and sharp points may be present prior to assembly.

## CARE INSTRUCTIONS

To clean your product, use mild soap and water on adamp cloth. Do not use window cleaners or cleaning abrasives as they will scratch the surface and could damage the protective coating.

## CUSTOMER SERVICE

For questions regarding this p roduct, or to receive replacement or missing parts, please contact customer service based on your location. Please have ready the model number and part number(s) located in this assembly instruction sheet when you contact us.

Made in China



www.fantasyfields.com





STEP6





STEP7

STEP8





www.fantasyfields.com