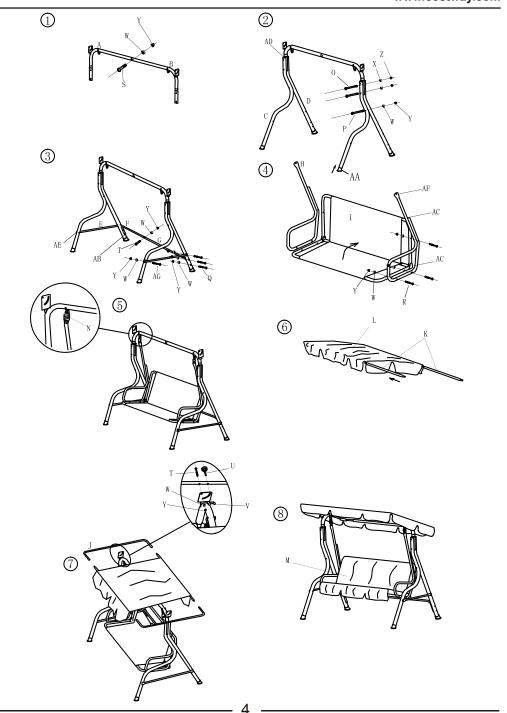

## **Before You Start**

- ♠ Please read all instructions carefully.
- A Retain instructions for future reference.
- ♠ Seperate and count all parts and hardware.
- riangle Read through each step carefully and follow the proper order.
- We recommend that, where possible, all items are assembled near to the area in which they will be placed in use, to avoid moving the product unnecessarily once assembled.
- Always place the product on a flat, steady and stable surface.
- ⚠ Keep all small parts and packaging materials for this product away from babies and children as they potentially pose a serious choking hazard.