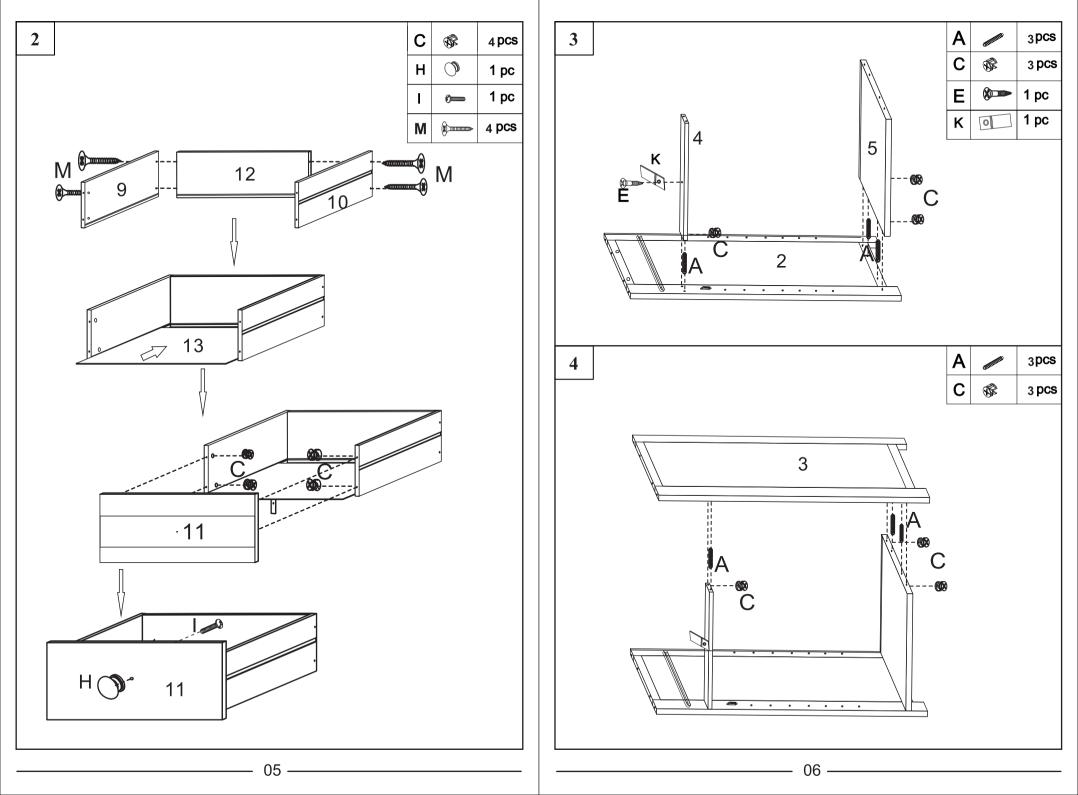

### PRODUCT ASSEMBLY

# Hardware List

| Α | 6 x 30 mm     | x 10 | K | 0                                        |           | x 1 |
|---|---------------|------|---|------------------------------------------|-----------|-----|
| В | 6 x 35 mm     | x 14 | L | ( <u></u>                                |           | x 2 |
| С | 15 x 10 mm    | x 14 | M | (x)                                      | 3 x 30 mm | x 4 |
| D |               | x 2  | N |                                          |           | x 8 |
| E | (X) 3 x 12 mm | x 14 | 0 | (X))—11111111111111111111111111111111111 | 3 x 16 mm | x 7 |
| F |               | x 1  | Р | 0                                        |           | x 1 |
| G | 0             | x 1  | Q | <u>coorde</u>                            |           | x 1 |
| Н | <b>O</b>      | x 2  | R | (X)                                      | 4 x 40 mm | x 1 |
| I | () 4 x 16 mm  | x 2  | S | 0                                        |           | x 2 |
| J |               | x 6  | Т | (X)                                      | 3 x 14 mm | x 2 |

## Parts List

| 1 | x 1 | 8  |   | x 1 |
|---|-----|----|---|-----|
| 2 | x 1 | 9  |   | x 1 |
| 3 | x 1 | 10 |   | x 1 |
| 4 | x 1 | 11 | · | x 1 |
| 5 | x 1 | 12 |   | x 1 |
| 6 | x 2 | 13 |   | x 1 |
| 7 | x 1 |    |   | x 1 |