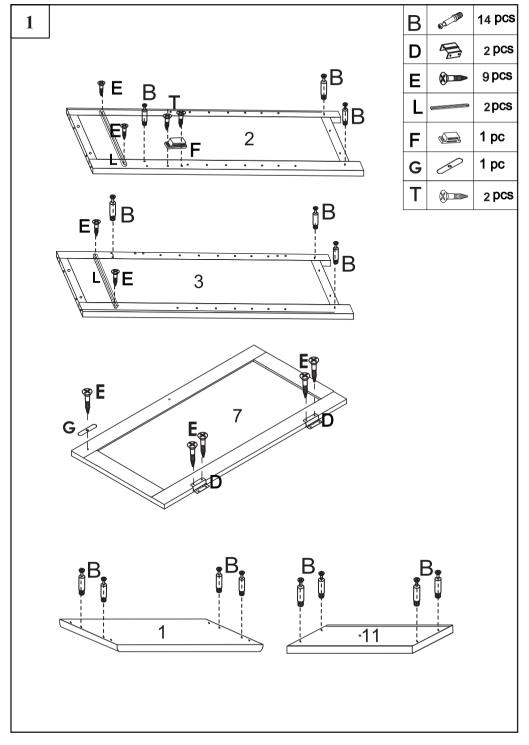

# Hardware List

| Α | 6 x 30 mm     | x 10 | K | 0                                        |           | x 1 |
|---|---------------|------|---|------------------------------------------|-----------|-----|
| В | 6 x 35 mm     | x 14 | L | ( <u></u>                                |           | x 2 |
| С | 15 x 10 mm    | x 14 | M | (x)                                      | 3 x 30 mm | x 4 |
| D |               | x 2  | N |                                          |           | x 8 |
| E | (X) 3 x 12 mm | x 14 | 0 | (X))—11111111111111111111111111111111111 | 3 x 16 mm | x 7 |
| F |               | x 1  | Р | 0                                        |           | x 1 |
| G | 0             | x 1  | Q | <u>coorde</u>                            |           | x 1 |
| Н | <b>O</b>      | x 2  | R | (X)                                      | 4 x 40 mm | x 1 |
| I | () 4 x 16 mm  | x 2  | S | 0                                        |           | x 2 |
| J |               | x 6  | Т | (X)                                      | 3 x 14 mm | x 2 |