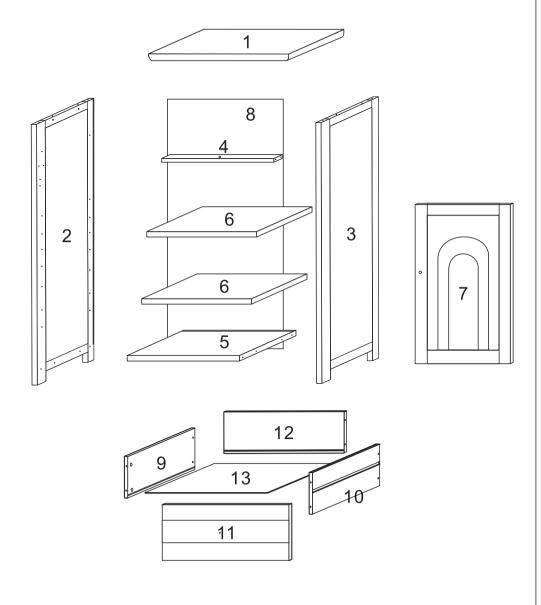

## Parts List

| 1 | x 1 | 8  |   | x 1 |
|---|-----|----|---|-----|
| 2 | x 1 | 9  |   | x 1 |
| 3 | x 1 | 10 |   | x 1 |
| 4 | x 1 | 11 | · | x 1 |
| 5 | x 1 | 12 |   | x 1 |
| 6 | x 2 | 13 |   | x 1 |
| 7 | x 1 |    |   | x 1 |

## Part List Assembly Overview