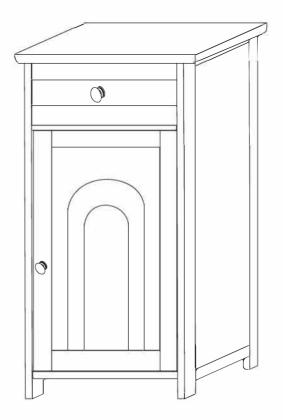

### PRODUCT ASSEMBLY

# Hardware List

| Α | 6 x 30 mm     | x 10 | K | 0                                        |           | x 1 |
|---|---------------|------|---|------------------------------------------|-----------|-----|
| В | 6 x 35 mm     | x 14 | L | ( <u></u>                                |           | x 2 |
| С | 15 x 10 mm    | x 14 | M | (x)                                      | 3 x 30 mm | x 4 |
| D |               | x 2  | N |                                          |           | x 8 |
| E | (X) 3 x 12 mm | x 14 | 0 | (X))—11111111111111111111111111111111111 | 3 x 16 mm | x 7 |
| F |               | x 1  | Р | 0                                        |           | x 1 |
| G | 0             | x 1  | Q | <u>coorde</u>                            |           | x 1 |
| Н