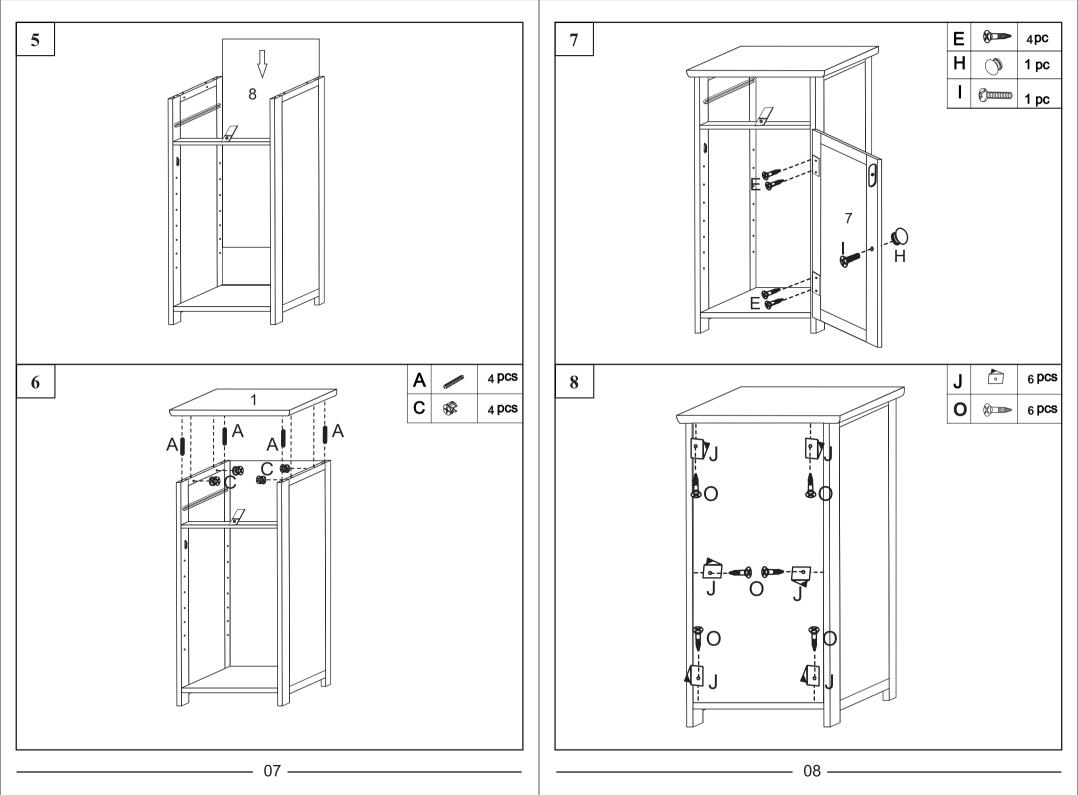

### PRODUCT ASSEMBLY

# Hardware List

| Α | 6 x 30 mm     | x 10 | K | 0                                        |           | x 1 |
|---|---------------|------|---|------------------------------------------|-----------|-----|
| В | 6 x 35 mm     | x 14 | L | ( <u></u>                                |           | x 2 |
| С | 15 x 10 mm    | x 14 | M | (x)                                      | 3 x 30 mm | x 4 |
| D |               | x 2  | N |                                          |           | x 8 |
| E | (X) 3 x 12 mm | x 14 | 0 | (X))—11111111111111111111111111111111111 | 3 x 16 mm | x 7 |
| F |               | x 1  | Р | 0                                        |           | x 1 |
| G | 0             | x 1  | Q | <u>coorde</u>                            |           | x 1 |
| Н | <b>O</b>      | x 2  | R | (X)                                      | 4 x 40 mm | x 1 |
| I | () 4 x 16 mm  | x 2  | S | 0                                        |           | x 2 |
| J |               | x 6  | Т | (X)                                      | 3 x 14 mm | x 2 |

## Parts List

| 1 | x 1 | 8  |   | x 1 |
|---|-----|----|---|-----|
| 2 | x 1 | 9  |   | x 1 |
| 3 | x 1 | 10 |   | x 1 |
| 4 | x 1 | 11 | · | x 1 |
| 5 | x 1 | 12 |   | x 1 |
| 6 | x 2 | 13 |   | x 1 |
| 7 | x 1 |    |   | x 1 |