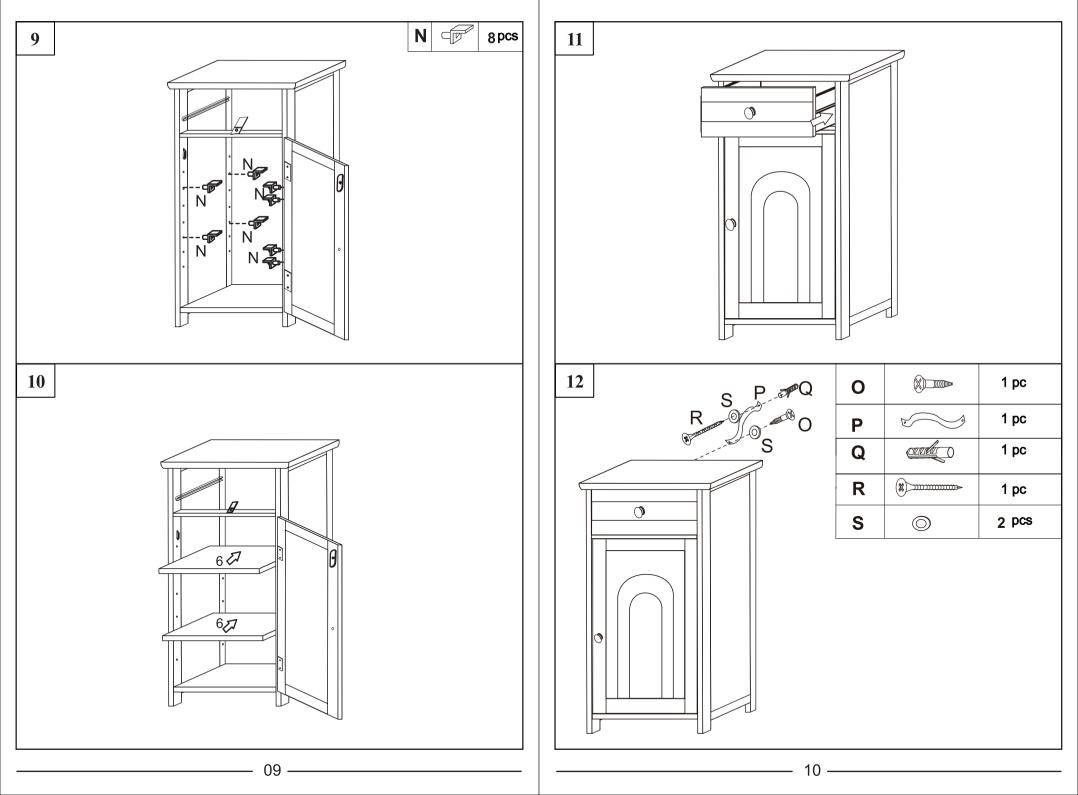

### PRODUCT ASSEMBLY

# Hardware List

| Α | 6 x 30 mm     | x 10 | K | 0                                        |           | x 1 |
|---|---------------|------|---|------------------------------------------|-----------|-----|
| В | 6 x 35 mm     | x 14 | L | ( <u></u>                                |           | x 2 |
| С | 15 x 10 mm    | x 14 | M | (x)                                      | 3 x 30 mm | x 4 |
| D |               | x 2  | N |                                          |           | x 8 |
| E | (X) 3 x 12 mm | x 14 | 0 | (X))—11111111111111111111111111111111111 | 3 x 16 mm | x 7 |
| F |               | x 1  | Р | 0                                        |           | x 1 |
| G | 0             | x 1  | Q | <u>coorde</u>                            |           | x 1 |
| Н | <b>O</b>      | x 2  | R | (X)                                      | 4 x 40 mm | x 1 |
| I | () 4 x 16 mm  | x 2  | S | 0                                        |           | x 2 |
| J |               | x 6  | Т | (X)                                      | 3 x 14 mm | x 2 |

## Parts List

| 1 | x 1 | 8  |   | x 1 |
|---|-----|----|---|-----|
| 2 | x 1 | 9  |   | x 1 |
| 3 | x 1 | 10 |   | x 1 |
| 4 | x 1 | 11 | · | x 1 |
| 5 | x 1 | 12 |   | x 1 |
| 6 | x 2 | 13 |   | x 1 |
| 7 | x 1 |    |   | x 1 |