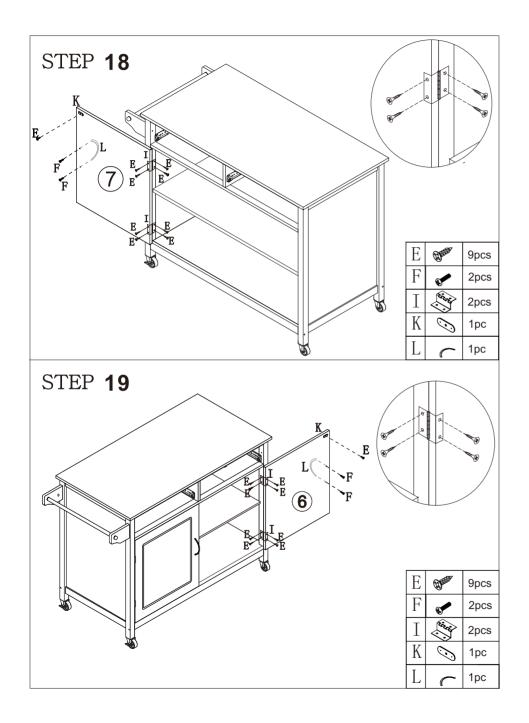

| ITEM | PART           | QTY    | ITEM                               | PART                                      | <b>QTY</b> |
|------|----------------|--------|------------------------------------|-------------------------------------------|------------|
| А    | 02             | 22 PCS | В                                  | A A A A A A A A A A A A A A A A A A A     | 22 PCS     |
| С    |                | 21 PCS | D                                  | Balanta 4x30mm                            | 8 PCS      |
| Е    | 3x12cm         | 34 PCS | F                                  | 4x20mm                                    | 8 PCS      |
| G    | <b>S</b>       | 10 PCS | Н                                  | 6x60mm                                    | 10PCS      |
| I    |                | 4PCS   | J                                  |                                           | 1PC        |
| K    | <u> </u>       | 2PCS   | L                                  |                                           | 4PCS       |
| М    | 6              | 2PCS   | N                                  |                                           | 2PCS       |
| 0    | 0              | 4PCS   | P                                  | N. C. | 2PCS       |
| Q    | 3x16cm         | 2PCS   | R                                  |                                           | 2PCS       |
| S    | Bulling 4x40cm | 1PC    | ADDITIONAL TOOLS<br>(NOT INCLUDED) |                                           |            |
|      |                | Dx4    |                                    |                                           | VO         |
| STE  |                |        |                                    | Fx2<br>Ax4                                | 4 X2       |
|      |                |        | A «                                | Fx2                                       | 4          |
|      |                |        |                                    | Fx2<br>Ax4<br>Ax4<br>Ax4                  | 4          |