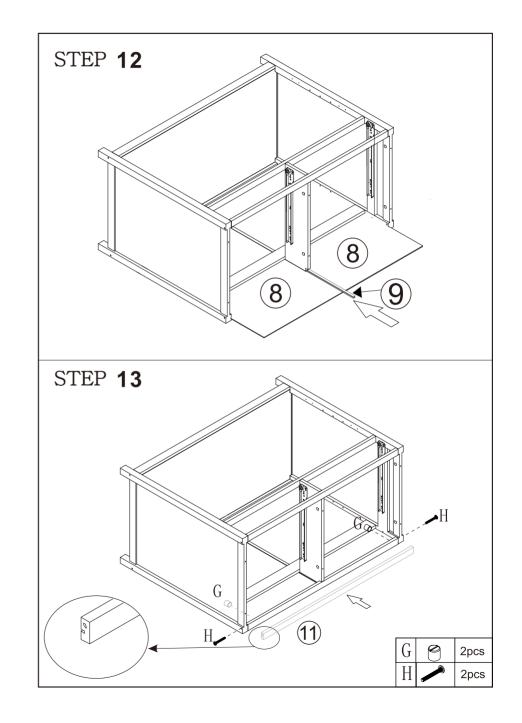

| 2PCS       |
| Q    | 3x16cm         | 2PCS   | R                                  |                                           | 2PCS       |
| S    | Bulling 4x40cm | 1PC    | ADDITIONAL TOOLS<br>(NOT INCLUDED) |                                           |            |
|      |                | Dx4    |                                    |                                           | VO         |
| STE  |                |        |                                    | Fx2<br>Ax4                                | 4 X2       |
|      |                |        | A «                                | Fx2                                       | 4          |
|      |                |        |                                    | Fx2<br>Ax4<br>Ax4<br>Ax4                  | 4          |