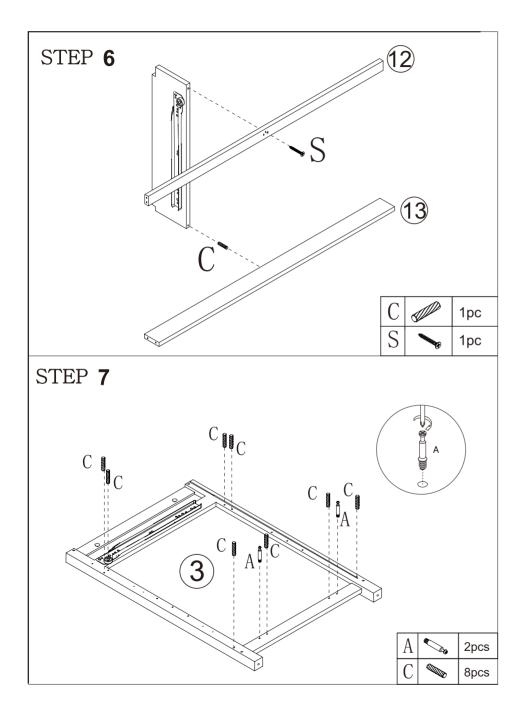

N. C. | 2PCS       |
| Q    | 3x16cm         | 2PCS   | R                                  |                                           | 2PCS       |
| S    | Bulling 4x40cm | 1PC    | ADDITIONAL TOOLS<br>(NOT INCLUDED) |                                           |            |
|      |                | Dx4    |                                    |                                           | VO         |
| STE  |                |        |                                    | Fx2<br>Ax4                                | 4 X2       |
|      |                |        | A «                                | Fx2                                       | 4          |
|      |                |        |                                    | Fx2<br>Ax4<br>Ax4<br>Ax4                  | 4          |