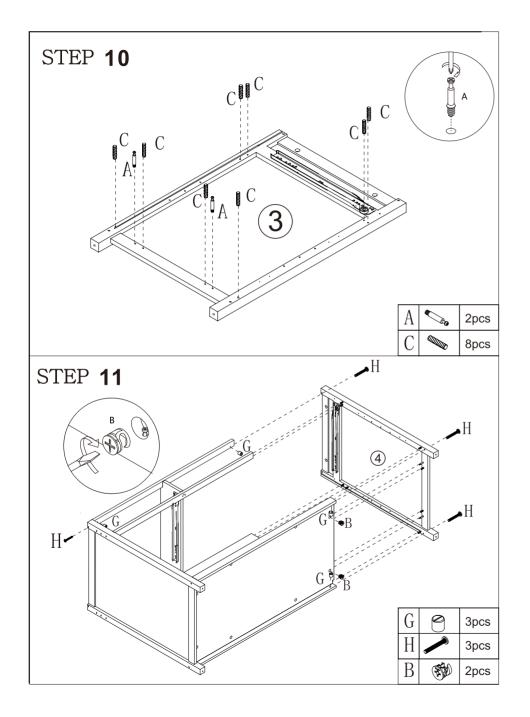

. | 2PCS       |
| Q    | 3x16cm         | 2PCS   | R                                  |                                           | 2PCS       |
| S    | Bulling 4x40cm | 1PC    | ADDITIONAL TOOLS<br>(NOT INCLUDED) |                                           |            |
|      |                | Dx4    |                                    |                                           | VO         |
| STE  |                |        |                                    | Fx2<br>Ax4                                | 4 X2       |
|      |                |        | A «                                | Fx2                                       | 4          |
|      |                |        |                                    | Fx2<br>Ax4<br>Ax4<br>Ax4                  | 4          |