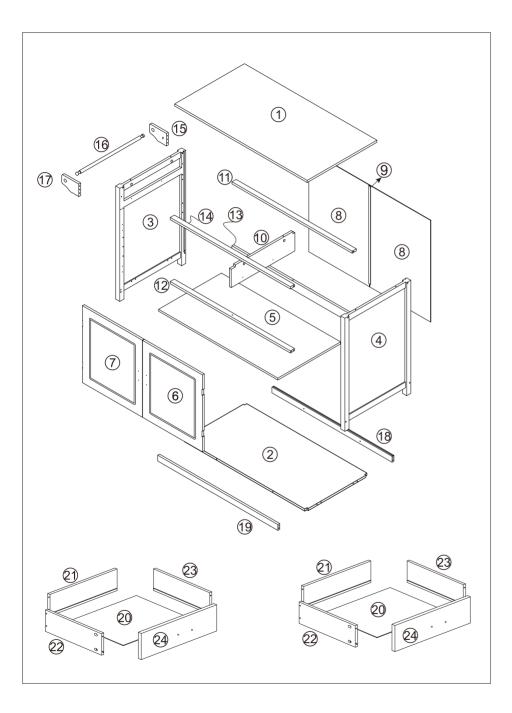

| ITEM | PART           | QTY    | ITEM                               | PART                                      | <b>QTY</b> |
|------|----------------|--------|------------------------------------|-------------------------------------------|------------|
| А    | 02             | 22 PCS | В                                  | A A A A A A A A A A A A A A A A A A A     | 22 PCS     |
| С    |                | 21 PCS | D                                  | Balanta 4x30mm                            | 8 PCS      |
| Е    | 3x12cm         | 34 PCS | F                                  | 4x20mm                                    | 8 PCS      |
| G    | <b>S</b>       | 10 PCS | Н                                  | 6x60mm                                    | 10PCS      |
| I    |                | 4PCS   | J                                  |                                           | 1PC        |
| K    | <u> </u>       | 2PCS   | L                                  |                                           | 4PCS       |
| М    | 6              | 2PCS   | N                                  |                                           | 2PCS       |
| 0    | 0              | 4PCS   | P                                  | N. C. | 2PCS       |
| Q    | 3x16cm         | 2PCS   | R                                  |                                           | 2PCS       |
| S    | Bulling 4x40cm | 1PC    | ADDITIONAL TOOLS<br>(NOT INCLUDED) |                                           |            |
|      |                | Dx4    |                                    |                                           | VO         |
| STE  |                |        |                                    | Fx2<br>Ax4                                | 4 X2       |
|      |                |        | A «                                | Fx2                                       | 4          |
|      |                |        |                                    | Fx2<br>Ax4<br>Ax4<br>Ax4                  | 4          |