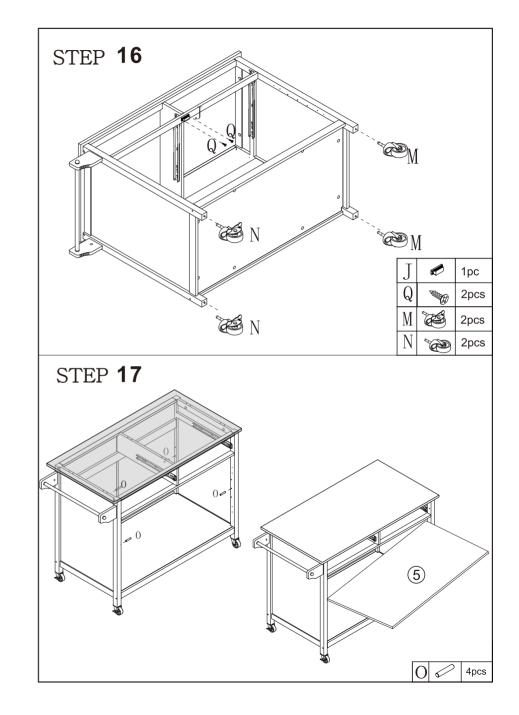

| ITEM | PART           | QTY    | ITEM                               | PART                                      | <b>QTY</b> |
|------|----------------|--------|------------------------------------|-------------------------------------------|------------|
| А    | 02             | 22 PCS | В                                  | A A A A A A A A A A A A A A A A A A A     | 22 PCS     |
| С    |                | 21 PCS | D                                  | Balanta 4x30mm                            | 8 PCS      |
| Е    | 3x12cm         | 34 PCS | F                                  | 4x20mm                                    | 8 PCS      |
| G    | <b>S</b>       | 10 PCS | Н                                  | 6x60mm                                    | 10PCS      |
| I    |                | 4PCS   | J                                  |                                           | 1PC        |
| K    | <u> </u>       | 2PCS   | L                                  |                                           | 4PCS       |
| М    | 6              | 2PCS   | N                                  |                                           | 2PCS       |
| 0    | 0              | 4PCS   | P                                  | N. C. | 2PCS       |
| Q    | 3x16cm         | 2PCS   | R                                  |                                           | 2PCS       |
| S    | Bulling 4x40cm | 1PC    | ADDITIONAL TOOLS<br>(NOT INCLUDED) |                                           |            |
|      |                | Dx4    |                                    |                                           | VO         |
| STE  |                |        |                                    | Fx2<br>Ax4                                | 4 X2       |
|      |                |        | A «                                | Fx2                                       | 4          |
|      |                |        |                                    | Fx2<br>Ax4<br>Ax4<br>Ax4                  | 4          |