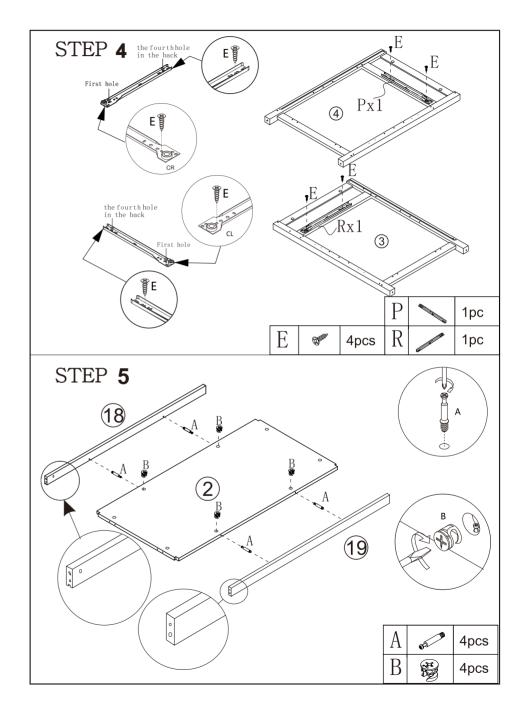

| ITEM | PART           | QTY    | ITEM                               | PART                                      | <b>QTY</b> |
|------|----------------|--------|------------------------------------|-------------------------------------------|------------|
| А    | 02             | 22 PCS | В                                  | A A A A A A A A A A A A A A A A A A A     | 22 PCS     |
| С    |                | 21 PCS | D                                  | Balanta 4x30mm                            | 8 PCS      |
| Е    | 3x12cm         | 34 PCS | F                                  | 4x20mm                                    | 8 PCS      |
| G    | <b>S</b>       | 10 PCS | Н                                  | 6x60mm                                    | 10PCS      |
| I    |                | 4PCS   | J                                  |                                           | 1PC        |
| K    | <u> </u>       | 2PCS   | L                                  |                                           | 4PCS       |
| М    | 6              | 2PCS   | N                                  |                                           | 2PCS       |
| 0    | 0              | 4PCS   | P                                  | N. C. | 2PCS       |
| Q    | 3x16cm         | 2PCS   | R                                  |                                           | 2PCS       |
| S    | Bulling 4x40cm | 1PC    | ADDITIONAL TOOLS<br>(NOT INCLUDED) |                                           |            |
|      |                | Dx4    |                                    |                                           | VO         |
| STE  |                |        |                                    | Fx2<br>Ax4                                | 4 X2       |
|      |                |        | A «                                | Fx2                                       | 4          |
|      |                |        |                                    | Fx2<br>Ax4<br>Ax4<br>Ax4                  | 4          |