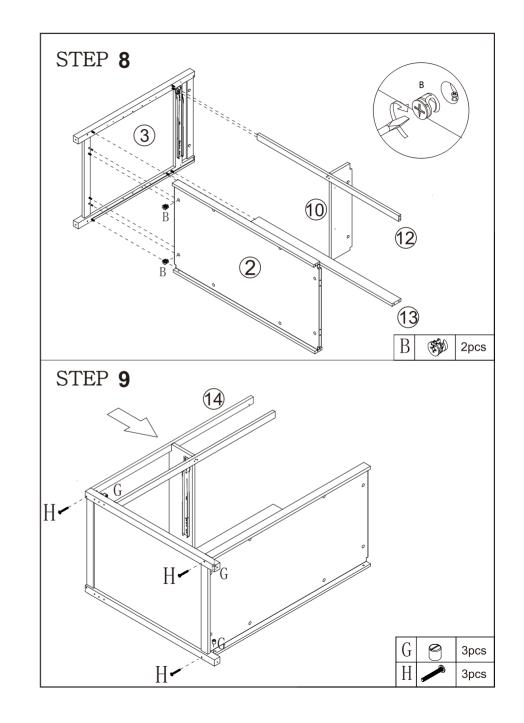

C. | 2PCS       |
| Q    | 3x16cm         | 2PCS   | R                                  |                                           | 2PCS       |
| S    | Bulling 4x40cm | 1PC    | ADDITIONAL TOOLS<br>(NOT INCLUDED) |                                           |            |
|      |                | Dx4    |                                    |                                           | VO         |
| STE  |                |        |                                    | Fx2<br>Ax4                                | 4 X2       |
|      |                |        | A «                                | Fx2                                       | 4          |
|      |                |        |                                    | Fx2<br>Ax4<br>Ax4<br>Ax4                  | 4          |