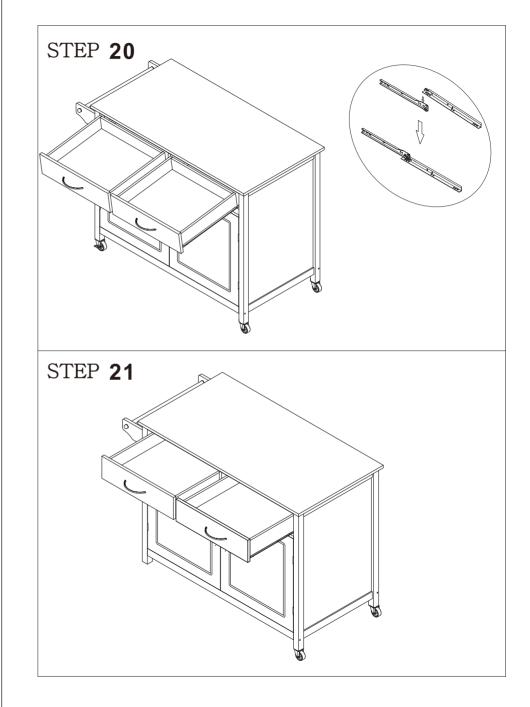

| ITEM | PART           | QTY    | ITEM                               | PART                                      | <b>QTY</b> |
|------|----------------|--------|------------------------------------|-------------------------------------------|------------|
| А    | 02             | 22 PCS | В                                  | A A A A A A A A A A A A A A A A A A A     | 22 PCS     |
| С    |                | 21 PCS | D                                  | Balanta 4x30mm                            | 8 PCS      |
| Е    | 3x12cm         | 34 PCS | F                                  | 4x20mm                                    | 8 PCS      |
| G    | <b>S</b>       | 10 PCS | Н                                  | 6x60mm                                    | 10PCS      |
| I    |                | 4PCS   | J                                  |                                           | 1PC        |
| K    | <u> </u>       | 2PCS   | L                                  |                                           | 4PCS       |
| М    | 6              | 2PCS   | N                                  |                                           | 2PCS       |
| 0    | 0              | 4PCS   | P                                  | N. C. | 2PCS       |
| Q    | 3x16cm         | 2PCS   | R                                  |                                           | 2PCS       |
| S    | Bulling 4x40cm | 1PC    | ADDITIONAL TOOLS<br>(NOT INCLUDED) |                                           |            |
|      |                | Dx4    |                                    |                                           | VO         |
| STE  |                |        |                                    | Fx2<br>Ax4                                | 4 X2       |
|      |                |        | A «                                | Fx2                                       | 4          |
|      |                |        |                                    | Fx2<br>Ax4<br>Ax4<br>Ax4                  | 4          |