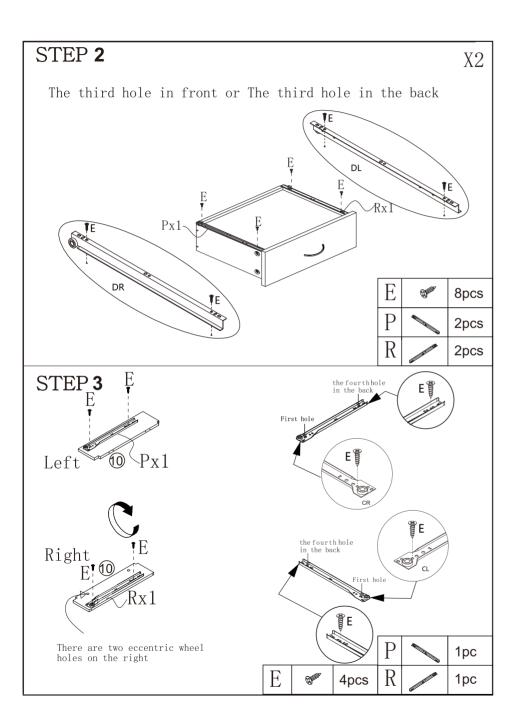

| ITEM | PART           | QTY    | ITEM                               | PART                                      | <b>QTY</b> |
|------|----------------|--------|------------------------------------|-------------------------------------------|------------|
| А    | 02             | 22 PCS | В                                  | A A A A A A A A A A A A A A A A A A A     | 22 PCS     |
| С    |                | 21 PCS | D                                  | Balanta 4x30mm                            | 8 PCS      |
| Е    | 3x12cm         | 34 PCS | F                                  | 4x20mm                                    | 8 PCS      |
| G    | <b>S</b>       | 10 PCS | Н                                  | 6x60mm                                    | 10PCS      |
| I    |                | 4PCS   | J                                  |                                           | 1PC        |
| K    | <u> </u>       | 2PCS   | L                                  |                                           | 4PCS       |
| М    | 6              | 2PCS   | N                                  |                                           | 2PCS       |
| 0    | 0              | 4PCS   | P                                  | N. C. | 2PCS       |
| Q    | 3x16cm         | 2PCS   | R                                  |                                           | 2PCS       |
| S    | Bulling 4x40cm | 1PC    | ADDITIONAL TOOLS<br>(NOT INCLUDED) |                                           |            |
|      |                | Dx4    |                                    |                                           | VO         |
| STE  |                |        |                                    | Fx2<br>Ax4                                | 4 X2       |
|      |                |        | A «                                | Fx2                                       | 4          |
|      |                |        |                                    | Fx2<br>Ax4<br>Ax4<br>Ax4                  | 4          |