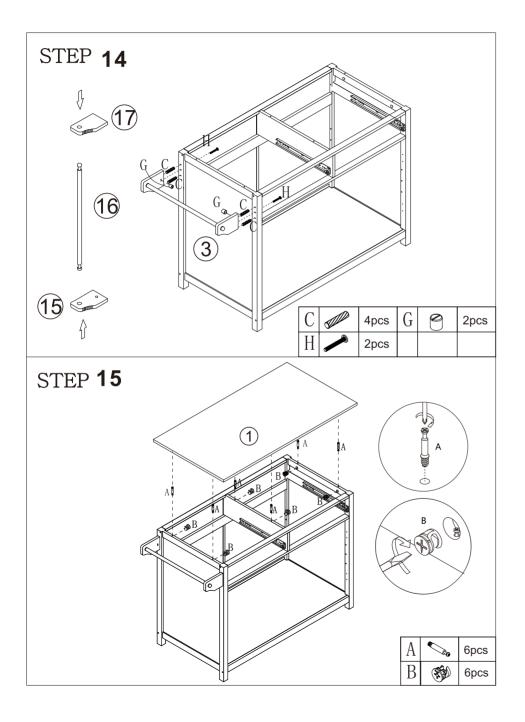

| ITEM | PART           | QTY    | ITEM                               | PART                                      | <b>QTY</b> |
|------|----------------|--------|------------------------------------|-------------------------------------------|------------|
| А    | 02             | 22 PCS | В                                  | A A A A A A A A A A A A A A A A A A A     | 22 PCS     |
| С    |                | 21 PCS | D                                  | Balanta 4x30mm                            | 8 PCS      |
| Е    | 3x12cm         | 34 PCS | F                                  | 4x20mm                                    | 8 PCS      |
| G    | <b>S</b>       | 10 PCS | Н                                  | 6x60mm                                    | 10PCS      |
| I    |                | 4PCS   | J                                  |                                           | 1PC        |
| K    | <u> </u>       | 2PCS   | L                                  |                                           | 4PCS       |
| М    | 6              | 2PCS   | N                                  |                                           | 2PCS       |
| 0    | 0              | 4PCS   | P                                  | N. C. | 2PCS       |
| Q    | 3x16cm         | 2PCS   | R                                  |                                           | 2PCS       |
| S    | Bulling 4x40cm | 1PC    | ADDITIONAL TOOLS<br>(NOT INCLUDED) |                                           |            |
|      |                | Dx4    |                                    |                                           | VO         |
| STE  |                |        |                                    | Fx2<br>Ax4                                | 4 X2       |
|      |                |        | A «                                | Fx2                                       | 4          |
|      |                |        |                                    | Fx2<br>Ax4<br>Ax4<br>Ax4                  | 4          |