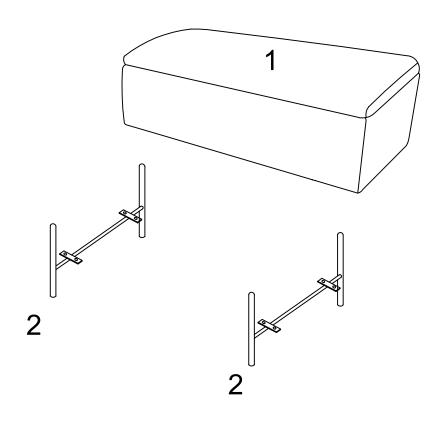

| 1                               | 2                             |  |
|---------------------------------|-------------------------------|--|
| OTTOMAN<br>1PC<br>CARTON 1 OF 1 | LEGS<br>2PCS<br>CARTON 1 OF 1 |  |