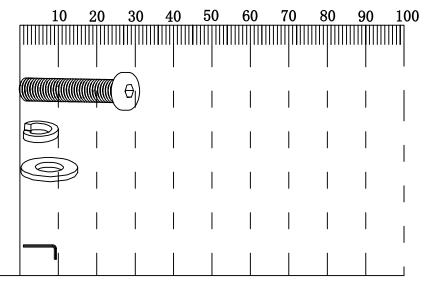

### Fixings(to scale)

| Ref            | Dimensions        | Qty |  |
|----------------|-------------------|-----|--|
| Α              | Bolt-1/4*25mm     | 8   |  |
| В              | Spring Washer*1/4 | 8   |  |
| С              | Washer*1/4        | 8   |  |
| (Not to scale) |                   |     |  |
| D              | 4MM Allen Key     | 1   |  |