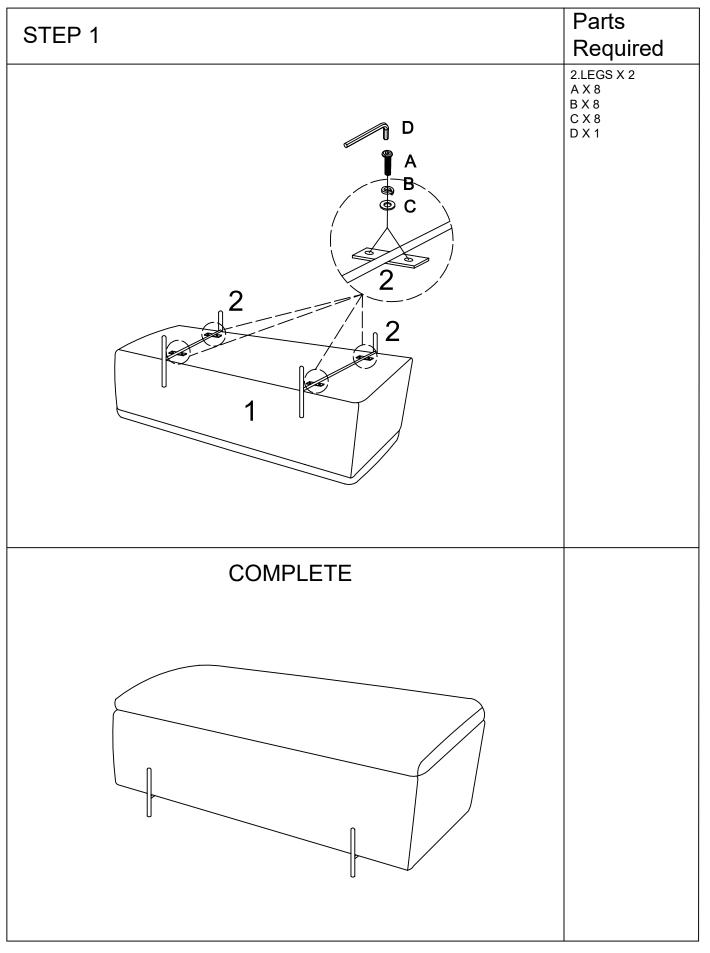

### Fixings(to scale)

| Ref            | Dimensions        | Qty |  |
|----------------|-------------------|-----|--|
| Α              | Bolt-1/4*25mm     | 8   |  |
| В              | Spring Washer*1/4 | 8   |  |
| С              | Washer*1/4        | 8   |  |
| (Not to scale) |                   |     |  |
| D              | 4MM Allen Key     | 1   |  |