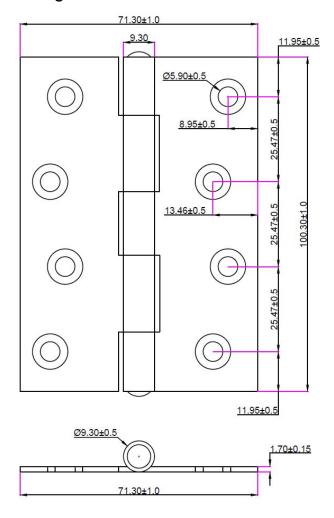

### **Datasheet**

# RS Pro Steel Hinge with a Fixed Pin Screw, 100mm x 71mm x 1.75mm

RS Stock No: 436-5064



#### **Product Details**

RS Pro butt hinge measures  $100 \times 71 \times 1.75$  mm. This hinge is made of steel and includes a fixed pin screw for added durability. It is suitable for door and window installation.

#### **Features and Benefits**

- Suitable for most doors and windows
- Cranked knuckle
- Fixed pin





## **Specifications:**

| Fixing Method    | Screw   |
|------------------|---------|
| Hinge Type       | Butt    |
| Material         | Steel   |
| Pin Style        | Fixed   |
| Fixing Hole Size | #8      |
| Length           | 100 mm  |
| Thickness        | 1.75 mm |
| Width            | 71 mm   |
|                  |         |

### RS PRO Technical Drawing